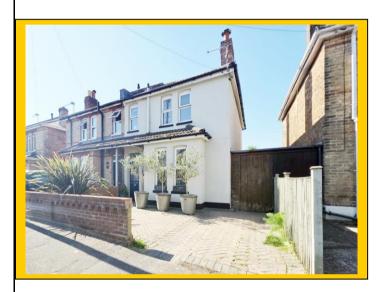

### **SEMI-DETACHED HOUSE**

# £375,000

Nortoft Road, Charminster, Bournemouth, Dorset, BH8 8QA

\*Semi-Detached House with Cottage Charm\*
\* No Forward Chain \* 95 Sq'M \* Three Bedrooms \*
\* Feature Lounge Through Dining Room \*
\* Kitchen / Breakfast Room Overlooking Garden \*
\* Family Bathroom \* Driveway \* Lean-to Store \*
\* Superbly Presented Landscaped Garden \*
\* Council Tax Band C \* EPC D-Rated \*

## Front of<br/>property:Walled front garden laid to block paving. Dropped pavement providing driveway<br/>parking. Door to lean to access to rear garden.

**Storage Lean-to:** 24' 1 x 4' 3 / 7.34m x 1.30m (approx'). Timber built sheltered space shared with neighbouring property with front and rear door acting as a passageway to garden.