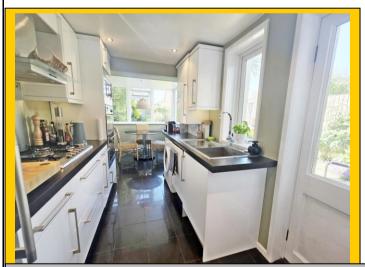

#### <u>Kitchen / 18' 7 x 7' 5 / 5.66mx 2.26m (approx').</u>

**Breakfast Room:** Plain ceiling with recessed down lighting and pendant light point. UPVC doubleglazed windows to side and rear aspects with UPVC door leading to garden. A range of wall and base mounted units with work surfaces over. Single bowl single drainer sink unit with mixer tap. Integrated five-burner gas hob with cooker hood. Integrated one-and-a-half electric oven & microwave. Integrated dishwasher, space for fridge / freezer & space and plumbing for washing machine. Cupboard housing gas central heating combination boiler. Panelled radiator and tiled flooring.