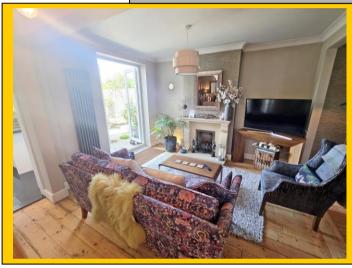

#### Lounge Through Dining Room: 25' 2 x 14' 6 max' / 7.68m x 4.42m (approx').

- **Dining Room:** Plain coved ceiling with ceiling light point. UPVC double-glazed bay window to front aspect. Feature panelled radiator and stripped wood flooring. Archway to:
- Lounge: Plain coved ceiling with ceiling light point. UPVC double-glazed casement doors to garden. Feature fire surround with flame effect gas fire. TV/media point. Recessed under stairs storage area. Panelled radiator and stripped wooden flooring.