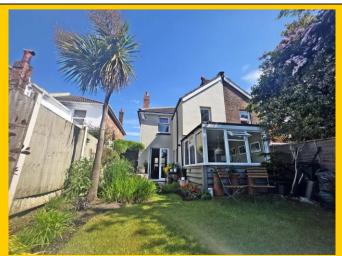

## Front of<br/>property:Walled front garden laid to block paving. Dropped pavement providing driveway<br/>parking. Door to lean to access to rear garden.

**Storage Lean-to:** 24' 1 x 4' 3 / 7.34m x 1.30m (approx'). Timber built sheltered space shared with neighbouring property with front and rear door acting as a passageway to garden.

## **<u>Rear Garden:</u>** To a southerly aspect laid partially to patio with the remainder laid to lawn. An impressive array of mature and established trees bushes and shrubs.

95 Square Meters / 1022.57 Square Feet