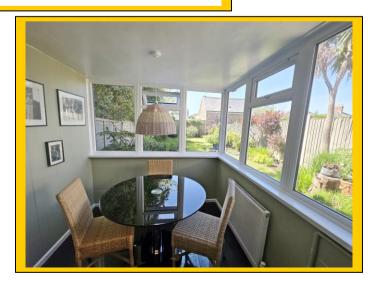

#### Lounge Through Dining Room: 25' 2 x 14' 6 max' / 7.68m x 4.42m (approx').

- **Dining Room:** Plain coved ceiling with ceiling light point. UPVC double-glazed bay window to front aspect. Feature panelled radiator and stripped wood flooring. Archway to:
- Lounge: Plain coved ceiling with ceiling light point. UPVC double-glazed casement doors to garden. Feature fire surround with flame effect gas fire. TV/media point. Recessed under stairs storage area. Panelled radiator and stripped wooden flooring.