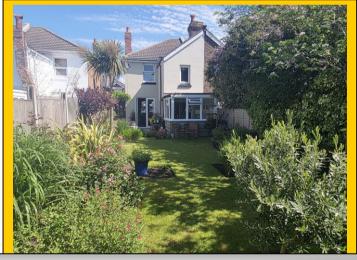

## **<u>Rear Garden:</u>** To a southerly aspect laid partially to patio with the remainder laid to lawn. An impressive array of mature and established trees bushes and shrubs.

95 Square Meters / 1022.57 Square Feet