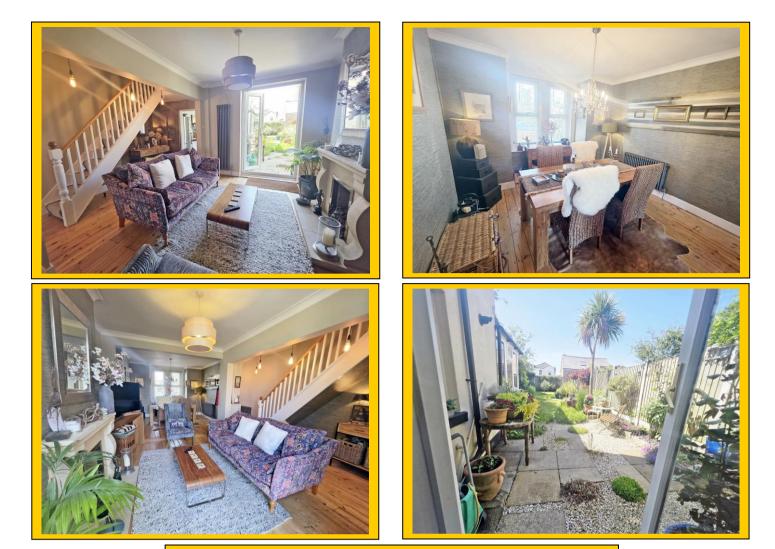

#### Lounge Through Dining Room: 25' 2 x 14' 6 max' / 7.68m x 4.42m (approx').

- **Dining Room:** Plain coved ceiling with ceiling light point. UPVC double-glazed bay window to front aspect. Feature panelled radiator and stripped wood flooring. Archway to:
- Lounge: Plain coved ceiling with ceiling light point. UPVC double-glazed casement doors to garden. Feature fire surround with flame effect gas fire. TV/media point. Recessed under stairs storage area. Panelled radiator and stripped wooden flooring.