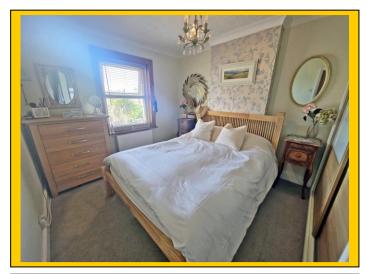

#### Staircase from entrance hallway to first floor landing

**Landing:** Split level with papered ceiling and ceiling light point. Hatch provides access to loft.

- **Bedroom One:** <u>12' 2 x 9' 11 / 3.70m x 3.01m (approx').</u> Coved and textured ceiling. Ceiling light point. UPVC double- window to rear aspect. Fitted wardrobes. Panelled radiator.
- **Bedroom Two:** <u>10' 10 x 9' 11 / 3.30m x 3.01m (approx').</u> Papered ceiling. Ceiling light point. UPVC double-glazed window to front aspect. Fitted wardrobes. Panelled radiator.
- **Bedroom Three:** <u>10' x 7' / 3.05m x 2.13m (approx').</u> Coved and textured ceiling with ceiling light point. UPVC double- window to rear aspect. Fitted cupboard. Panelled radiator.
- **Bathroom:** Plain ceiling with recessed down lighting and extractor. Frosted UPVC doubleglazed window to front aspect. Panelled bath, glass shower screen, thermostatic shower valve and mixer tap. Concealed cistern WC. Vanity unit with inset wash hand basin Fully tiled walls, tiled flooring and heated chrome ladder style towel rail.