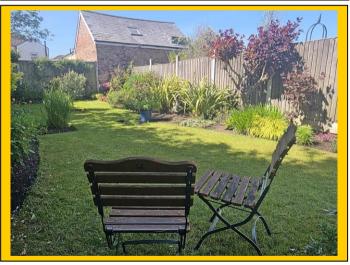

## **<u>Rear Garden:</u>** To a southerly aspect laid partially to patio with the remainder laid to lawn. An impressive array of mature and established trees bushes and shrubs.

95 Square Meters / 1022.57 Square Feet