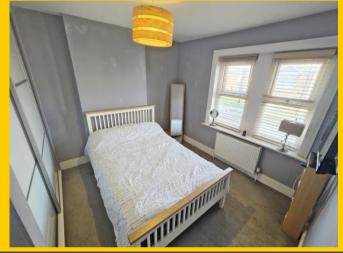

#### Staircase from entrance hallway to first floor landing

**Landing:** Split level with papered ceiling and ceiling light point. Hatch provides access to loft.

- **Bedroom One:** <u>12' 2 x 9' 11 / 3.70m x 3.01m (approx').</u> Coved and textured ceiling. Ceiling light point. UPVC double- window to rear aspect. Fitted wardrobes. Panelled radiator.
- **Bedroom Two:** <u>10' 10 x 9' 11 / 3.30m x 3.01m (approx').</u> Papered ceiling. Ceiling light point. UPVC double-glazed window to front aspect. Fitted wardrobes. Panelled radiator.
- **Bedroom Three:** <u>10' x 7' / 3.05m x 2.13m (approx').</u> Coved and textured ceiling with ceiling light point. UPVC double- window to rear aspect. Fitted cupboard. Panelled radiator.
- **Bathroom:** Plain ceiling with recessed down lighting and extractor. Frosted UPVC doubleglazed window to front aspect. Panelled bath, glass shower screen, thermostatic shower valve and mixer tap. Concealed cistern WC. Vanity unit with inset wash hand basin Fully tiled walls, tiled flooring and heated chrome ladder style towel rail.