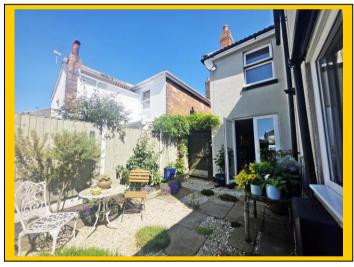

## **<u>Rear Garden:</u>** To a southerly aspect laid partially to patio with the remainder laid to lawn. An impressive array of mature and established trees bushes and shrubs.

95 Square Meters / 1022.57 Square Feet