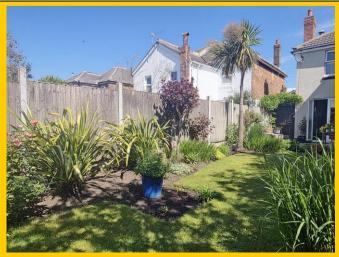

## **<u>Rear Garden:</u>** To a southerly aspect laid partially to patio with the remainder laid to lawn. An impressive array of mature and established trees bushes and shrubs.

95 Square Meters / 1022.57 Square Feet