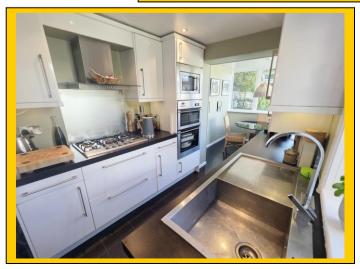

#### <u>Kitchen / 18' 7 x 7' 5 / 5.66mx 2.26m (approx').</u>

**Breakfast Room:** Plain ceiling with recessed down lighting and pendant light point. UPVC doubleglazed windows to side and rear aspects with UPVC door leading to garden. A range of wall and base mounted units with work surfaces over. Single bowl single drainer sink unit with mixer tap. Integrated five-burner gas hob with cooker hood. Integrated one-and-a-half electric oven & microwave. Integrated dishwasher, space for fridge / freezer & space and plumbing for washing machine. Cupboard housing gas central heating combination boiler. Panelled radiator and tiled flooring.