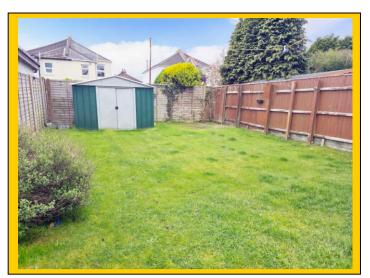

Wood laminate flooring.

**Rear Garden:** Accessible via side gates and via kitchen door. To a southerly aspect. Laid partially

to hard standing with the remainder laid to lawn. Having an array of mature and

established shrubs with fenced boundaries.