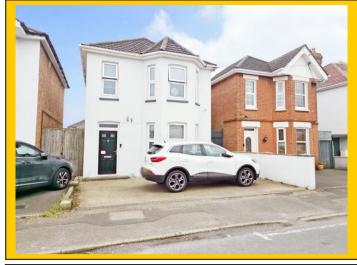

## **DETACHED HOUSE**

£400,000

Shelbourne Road, Charminster, Bournemouth, Dorset, BH8 8RD

- \* Detached Family House \* 114 Square Metres \*

  \* Four Bedrooms \* Lounge Through Dining Room \*

  \* Dual Aspect Kitchen / Breakfast Room \*
  - \* Bathroom with Bath & Shower \* GF Cloakroom \*

## Shelbourne Road, Charminster, Bournemouth, Dorset, BH8 8RD:

Front of Property: Front of property laid to hard standing providing off road parking via dropped kerb

for one/two vehicles. Side access gate to rear garden. UPVC double-glazed front door leads into entrance porch with light point. Secondary glazed door leads into: