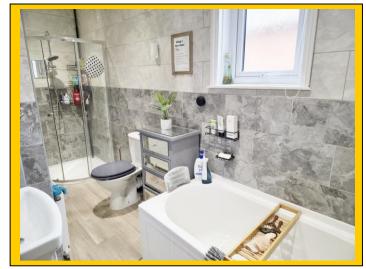

double-glazed window to front aspect. Single panelled radiator.

Bathroom: 13' 5 x 5' 4 / 4.09m x 1.63m max' (approx').

Plain ceiling with recessed down lighting. Frosted high-level UPVC double-glazed window to side aspect. Panelled bath with shower mixer tap over. Low level WC. Corner shower cubicle with fitted thermostatic shower valve. Vanity unit with inset wash hand basin with mixer tap. Fully tiled walls with single panelled radiator.

Wood laminate flooring.

**Rear Garden:** Accessible via side gates and via kitchen door. To a southerly aspect. Laid partially

to hard standing with the remainder laid to lawn. Having an array of mature and