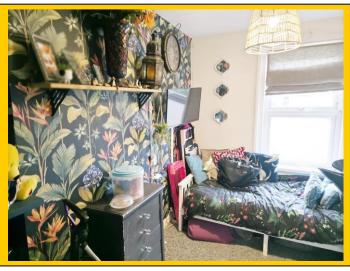

Bedroom Three: 10' 10 x 7' 3 / 3.66m x 2.21m (approx'). Plain ceiling with ceiling light point. UPVC

double-glazed window to rear aspect. Double panelled radiator.

Bedroom Four: 7' 9 x 5' 11 / 2.36m x 1.80m (approx'). Plain ceiling with ceiling light point. UPVC