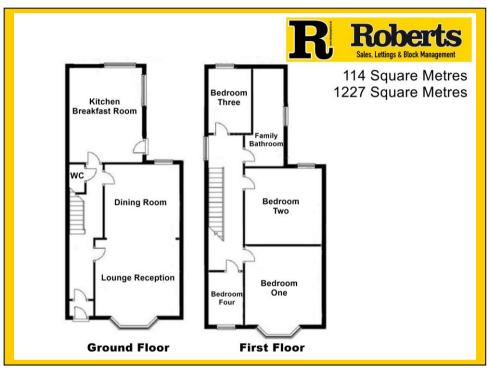

## **DETACHED HOUSE**

£400,000

Shelbourne Road, Charminster, Bournemouth, Dorset, BH8 8RD

- \* Detached Family House \* 114 Square Metres \*

  \* Four Bedrooms \* Lounge Through Dining Room \*

  \* Dual Aspect Kitchen / Breakfast Room \*
  - \* Bathroom with Bath & Shower \* GF Cloakroom \*

Ground Floor Having sloping ceiling, light point and frosted UPVC double-glazed window to side

<u>Cloakroom:</u> aspect. Low-level WC and corner mounted wash hand basin. Part tiled walls.

<u>Lounge Through</u> <u>24' 4 x 12' 2 / 7.42m x 3.71m (approx').</u>

<u>Dining Room:</u>
Plain coved ceiling with two ceiling light points. UPVC double-glazed bay window to front aspect and UPVC double-glazed window to rear aspect. Two double panelled

radiators and fire surround. TV / media point. Stripped wooden flooring.

Kitchen / 14' x 11' 4 / 4.37m x 3.45m (approx').

<u>Breakfast Room:</u> Plain coved ceiling with recessed low level down lighting. UPVC double-glazed windows to both side and rear aspects with glazed door leading to rear garden. A

Bedroom One: 13' 4 x 12' 2 / 4.06m x 3.71m(approx').

Plain ceiling with ceiling light point. UPVC double-glazed feature bay window to front aspect. Single panelled radiator and wood laminate flooring. A range of fitted

wardrobes with hanging rail. TV point.

Bedroom Two: 12' 2 x 11' / 3.71m x 3.35m (approx').

Plain ceiling with ceiling light point. UPVC double-glazed window to rear aspect.

Single panelled radiator and fitted mirror fronted wardrobe.

Bedroom Three: 10' 10 x 7' 3 / 3.66m x 2.21m (approx'). Plain ceiling with ceiling light point. UPVC

double-glazed window to rear aspect. Double panelled radiator.

Bedroom Four: 7' 9 x 5' 11 / 2.36m x 1.80m (approx'). Plain ceiling with ceiling light point. UPVC

double-glazed window to front aspect. Single panelled radiator.

Bathroom: 13' 5 x 5' 4 / 4.09m x 1.63m max' (approx').

Plain ceiling with recessed down lighting. Frosted high-level UPVC double-glazed window to side aspect. Panelled bath with shower mixer tap over. Low level WC. Corner shower cubicle with fitted thermostatic shower valve. Vanity unit with inset wash hand basin with mixer tap. Fully tiled walls with single panelled radiator.