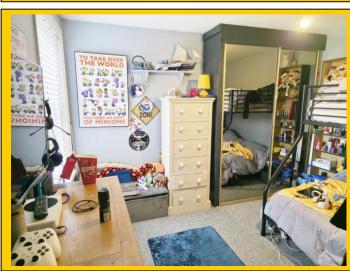

Bedroom Three: 10' 10 x 7' 3 / 3.66m x 2.21m (approx'). Plain ceiling with ceiling light point. UPVC

double-glazed window to rear aspect. Double panelled radiator.

Bedroom Four: 7' 9 x 5' 11 / 2.36m x 1.80m (approx'). Plain ceiling with ceiling light point. UPVC