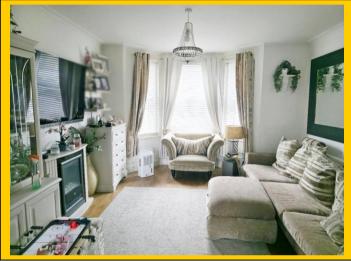

Ground Floor Having sloping ceiling, light point and frosted UPVC double-glazed window to side

<u>Cloakroom:</u> aspect. Low-level WC and corner mounted wash hand basin. Part tiled walls.

<u>Lounge Through</u> <u>24' 4 x 12' 2 / 7.42m x 3.71m (approx').</u>

<u>Dining Room:</u>
Plain coved ceiling with two ceiling light points. UPVC double-glazed bay window to front aspect and UPVC double-glazed window to rear aspect. Two double panelled

radiators and fire surround. TV / media point. Stripped wooden flooring.