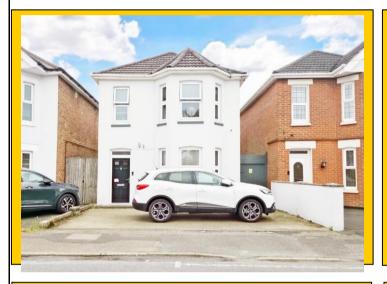

## **DETACHED HOUSE**

£400,000

Shelbourne Road, Charminster, Bournemouth, Dorset, BH8 8RD

- \* Detached Family House \* 114 Square Metres \*

  \* Four Bedrooms \* Lounge Through Dining Room \*

  \* Dual Aspect Kitchen / Breakfast Room \*
  - \* Bathroom with Bath & Shower \* GF Cloakroom \*

## Shelbourne Road, Charminster, Bournemouth, Dorset, BH8 8RD:

Front of Property: Front of property laid to hard standing providing off road parking via dropped kerb

for one/two vehicles. Side access gate to rear garden. UPVC double-glazed front door leads into entrance porch with light point. Secondary glazed door leads into: