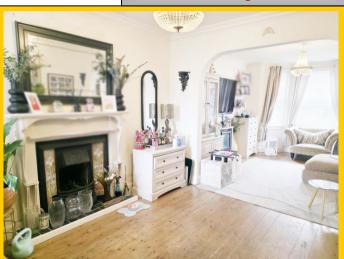

Ground Floor Having sloping ceiling, light point and frosted UPVC double-glazed window to side

<u>Cloakroom:</u> aspect. Low-level WC and corner mounted wash hand basin. Part tiled walls.

<u>Lounge Through</u> <u>24' 4 x 12' 2 / 7.42m x 3.71m (approx').</u>

<u>Dining Room:</u>
Plain coved ceiling with two ceiling light points. UPVC double-glazed bay window to front aspect and UPVC double-glazed window to rear aspect. Two double panelled

radiators and fire surround. TV / media point. Stripped wooden flooring.