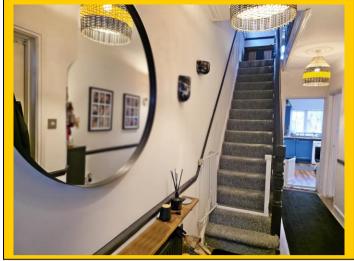

**Entrance** Plain naturally coved ceiling with two ceiling light points and picture rail. Central

Hallway: heating thermostat. Cupboard housing electrics and consumer unit. Single panelled

radiator and stripped wooden flooring. Access to:

heating boiler and wood laminate flooring.

Staircase from hall to first floor landing

**Landing:** At landing level, plain ceiling with two ceiling light points. UPVC double-glazed

window to side aspect. Hatch providing access to loft.