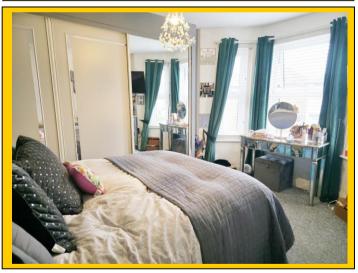

Bedroom One: 13' 4 x 12' 2 / 4.06m x 3.71m(approx').

Plain ceiling with ceiling light point. UPVC double-glazed feature bay window to front aspect. Single panelled radiator and wood laminate flooring. A range of fitted

wardrobes with hanging rail. TV point.

Bedroom Two: 12' 2 x 11' / 3.71m x 3.35m (approx').

Plain ceiling with ceiling light point. UPVC double-glazed window to rear aspect.

Single panelled radiator and fitted mirror fronted wardrobe.