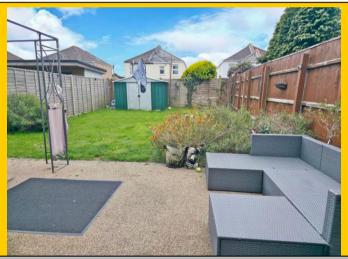

Wood laminate flooring.

**Rear Garden:** Accessible via side gates and via kitchen door. To a southerly aspect. Laid partially

to hard standing with the remainder laid to lawn. Having an array of mature and

established shrubs with fenced boundaries.