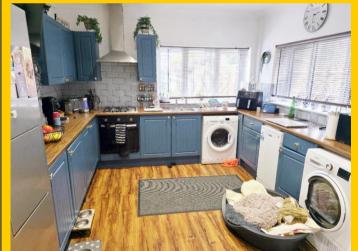

Kitchen / 14' x 11' 4 / 4.37m x 3.45m (approx').

<u>Breakfast Room:</u> Plain coved ceiling with recessed low level down lighting. UPVC double-glazed windows to both side and rear aspects with glazed door leading to rear garden. A

range of wall and base mounted units with work surfaces. Single bowl single drainer sink unit. Integrated electric oven with four burner gas hob and cooker hood over. Space and plumbing for: washing machine, slim line dishwasher and tumble drier. Space for larder style fridge / freezer. Breakfast bar, wall mounted gas central

heating boiler and wood laminate flooring.

Staircase from hall to first floor landing

**Landing:** At landing level, plain ceiling with two ceiling light points. UPVC double-glazed

window to side aspect. Hatch providing access to loft.