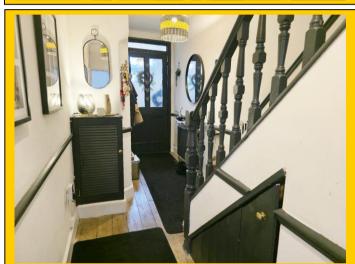

**Entrance** Plain naturally coved ceiling with two ceiling light points and picture rail. Central

Hallway: heating thermostat. Cupboard housing electrics and consumer unit. Single panelled

radiator and stripped wooden flooring. Access to: