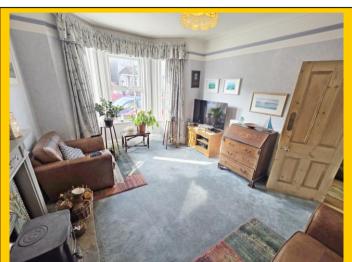

<u>Ground Floor</u> <u>Cloakroom:</u> Papered ceiling, wall light point and single-glazed frosted window to side aspect. Wall mounted wash hand basin and low-level WC. Access to storage cupboard.

Lounge Reception Room: 14' 10 x 11' 6 / 4.52m x 3.50m (approx').

Naturally coved and papered ceiling, plaster centre ceiling rose, ceiling light point & picture rail. UPVC double-glazed bay window to front aspect. Feature fire surround with open fire. Double panelled radiator. Television point and telephone point.