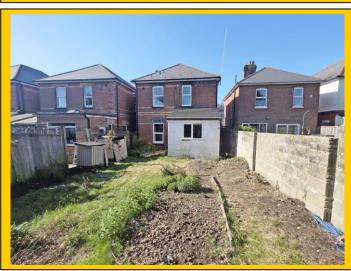

Rear Garden:

Laid mainly to lawn with an array of mature and established trees and bushes. Garden shed and fenced boundaries. Side access path and gate leads to the front of the property.