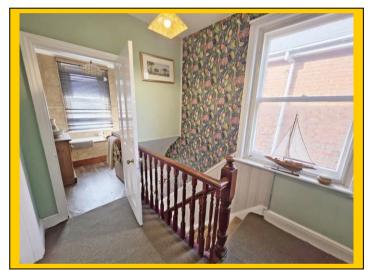

Staircase from hall to first floor landing

**Landing:** 

At landing level papered ceiling with ceiling light point. Single-glazed window to side aspect with secondary glazing.

**Bedroom One:** 

14' 10 x 11' 6 / 4.52m x 3.50m (approx'). Coved and papered ceiling with ceiling light point and picture rail. UPVC double-glazed bay window to front aspect. Feature cast iron fire surround and double panelled radiator.