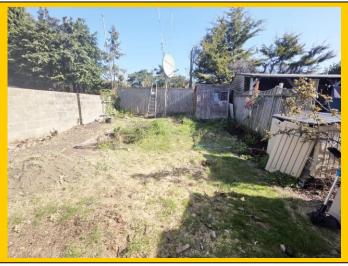

Rear Garden:

Laid mainly to lawn with an array of mature and established trees and bushes. Garden shed and fenced boundaries. Side access path and gate leads to the front of the property.