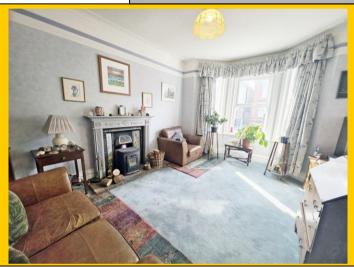

<u>Ground Floor</u> <u>Cloakroom:</u> Papered ceiling, wall light point and single-glazed frosted window to side aspect. Wall mounted wash hand basin and low-level WC. Access to storage cupboard.

Lounge Reception Room: 14' 10 x 11' 6 / 4.52m x 3.50m (approx').

Naturally coved and papered ceiling, plaster centre ceiling rose, ceiling light point & picture rail. UPVC double-glazed bay window to front aspect. Feature fire surround with open fire. Double panelled radiator. Television point and telephone point.