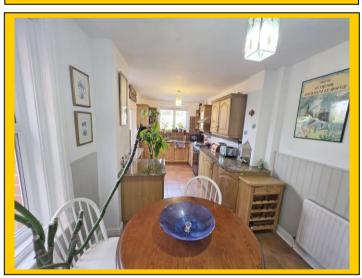

Dining Room:

12' 5 x 10' 10 / 3.78m x 3.04m (approx').

Naturally coved and papered ceiling, plaster centre ceiling rose, ceiling light point and picture rail. UPVC double-glazed window to rear aspect. Feature fire surround with open fire. Double panelled radiator and wooden flooring.

<u>Kitchen /</u> Breakfast Room: 19' 11 x 8' 6 / 6.06m x 2.59m (approx').

Plain ceiling with two ceiling light points. Two UPVC double-glazed windows to side aspect and further rear aspect UPVC double-glazed window. Door leading to rear garden. A range of wall and base mounted units with work surfaces over. Single bowl single drainer sink unit with mixer tap. Space and connection for gas cooker with cooker hood over. Space for fridge/freezer and ample room for a table and chairs. Double panelled radiator. Tiled flooring and splash back tiling.