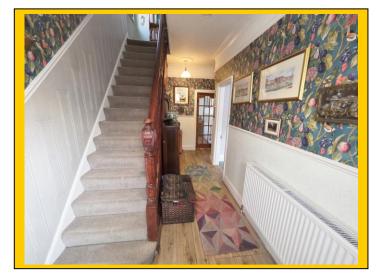

## Acland Road, Bournemouth, Dorset, BH9 1JJ:

**Front of Property:** Hard standing provides off road parking via dropped pavement.

Entrance Porch & Hallway:

Front door leads into UPVC double-glazed porch with glass roof, light point and tiled flooring. Porch houses gas meter, electric meter and consumer unit. Secondary door leads into hallway with naturally coved and papered ceiling with plaster ceiling rose and two ceiling light points. Dado rail and picture rail. Double panelled radiator and wooden flooring. Access to:

Staircase from hall to first floor landing

**Landing:** 

At landing level papered ceiling with ceiling light point. Single-glazed window to side aspect with secondary glazing.

**Bedroom One:** 

14' 10 x 11' 6 / 4.52m x 3.50m (approx'). Coved and papered ceiling with ceiling light point and picture rail. UPVC double-glazed bay window to front aspect. Feature cast iron fire surround and double panelled radiator.