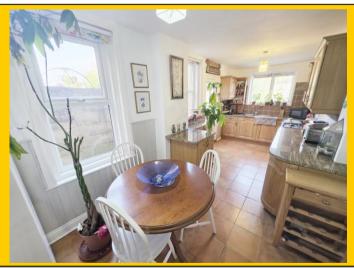

<u>Kitchen /</u> Breakfast Room: 19' 11 x 8' 6 / 6.06m x 2.59m (approx').

Plain ceiling with two ceiling light points. Two UPVC double-glazed windows to side aspect and further rear aspect UPVC double-glazed window. Door leading to rear garden. A range of wall and base mounted units with work surfaces over. Single bowl single drainer sink unit with mixer tap. Space and connection for gas cooker with cooker hood over. Space for fridge/freezer and ample room for a table and chairs. Double panelled radiator. Tiled flooring and splash back tiling.