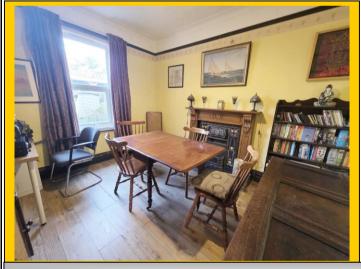

Dining Room:

12' 5 x 10' 10 / 3.78m x 3.04m (approx').

Naturally coved and papered ceiling, plaster centre ceiling rose, ceiling light point and picture rail. UPVC double-glazed window to rear aspect. Feature fire surround with open fire. Double panelled radiator and wooden flooring.