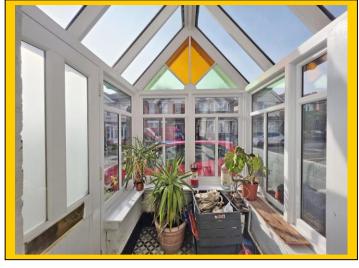

## Acland Road, Bournemouth, Dorset, BH9 1JJ:

**Front of Property:** Hard standing provides off road parking via dropped pavement.

Entrance Porch & Hallway:

Front door leads into UPVC double-glazed porch with glass roof, light point and tiled flooring. Porch houses gas meter, electric meter and consumer unit. Secondary door leads into hallway with naturally coved and papered ceiling with plaster ceiling rose and two ceiling light points. Dado rail and picture rail. Double panelled radiator and wooden flooring. Access to: