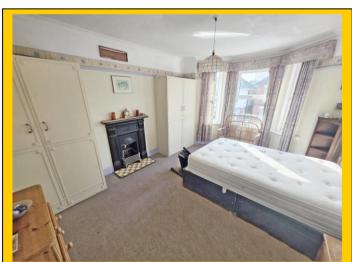

Staircase from hall to first floor landing

**Landing:** 

At landing level papered ceiling with ceiling light point. Single-glazed window to side aspect with secondary glazing.

**Bedroom One:** 

14' 10 x 11' 6 / 4.52m x 3.50m (approx'). Coved and papered ceiling with ceiling light point and picture rail. UPVC double-glazed bay window to front aspect. Feature cast iron fire surround and double panelled radiator.