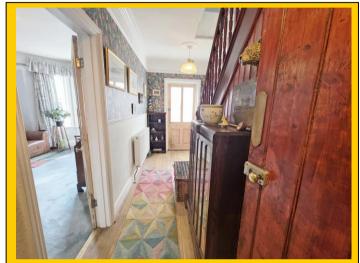

## Acland Road, Bournemouth, Dorset, BH9 1JJ:

**Front of Property:** Hard standing provides off road parking via dropped pavement.

Entrance Porch & Hallway:

Front door leads into UPVC double-glazed porch with glass roof, light point and tiled flooring. Porch houses gas meter, electric meter and consumer unit. Secondary door leads into hallway with naturally coved and papered ceiling with plaster ceiling rose and two ceiling light points. Dado rail and picture rail. Double panelled radiator and wooden flooring. Access to: