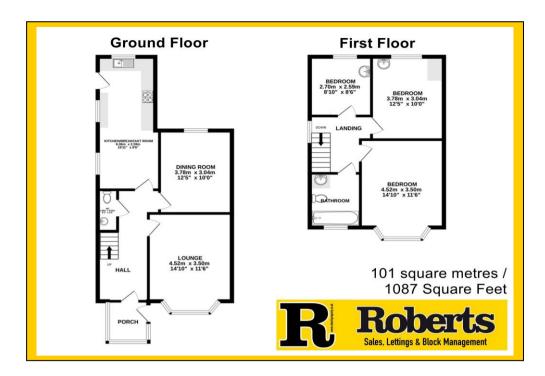

## **DETACHED HOUSE**

£400,000

Acland Road, Bournemouth, Dorset, BH9 1JJ

\*Detached Family House \* 101 Sq' M\*

\* Three Bedrooms \* Two Reception Rooms \*

Feature Dual Aspect Kitchen / Breakfast Rooms

\* Retains Many Charming Character Features \*

<u>Ground Floor</u> <u>Cloakroom:</u> Papered ceiling, wall light point and single-glazed frosted window to side aspect. Wall mounted wash hand basin and low-level WC. Access to storage cupboard.

Lounge Reception Room: 14' 10 x 11' 6 / 4.52m x 3.50m (approx').

Naturally coved and papered ceiling, plaster centre ceiling rose, ceiling light point & picture rail. UPVC double-glazed bay window to front aspect. Feature fire surround with open fire. Double panelled radiator. Television point and telephone point.

Dining Room:

12' 5 x 10' 10 / 3.78m x 3.04m (approx').

Naturally coved and papered ceiling, plaster centre ceiling rose, ceiling light point and picture rail. UPVC double-glazed window to rear aspect. Feature fire surround with open fire. Double panelled radiator and wooden flooring.

<u>Kitchen /</u> Breakfast Room: 19' 11 x 8' 6 / 6.06m x 2.59m (approx').

Plain ceiling with two ceiling light points. Two UPVC double-glazed windows to side aspect and further rear aspect UPVC double-glazed window. Door leading to rear garden. A range of wall and base mounted units with work surfaces over. Single bowl single drainer sink unit with mixer tap. Space and connection for gas cooker with cooker hood over. Space for fridge/freezer and ample room for a table and chairs. Double panelled radiator. Tiled flooring and splash back tiling.

Staircase from hall to first floor landing

**Landing:** 

At landing level papered ceiling with ceiling light point. Single-glazed window to side aspect with secondary glazing.

**Bedroom One:** 

14' 10 x 11' 6 / 4.52m x 3.50m (approx'). Coved and papered ceiling with ceiling light point and picture rail. UPVC double-glazed bay window to front aspect. Feature cast iron fire surround and double panelled radiator.

**Bedroom Two:** 

12' 5 x 10' 10 / 3.78m x 3.04m (approx'). Coved and papered ceiling, plaster centre ceiling rose, ceiling light point and picture rail. UPVC double-glazed window to rear aspect. Cast iron fire surround and single panelled radiator. Cupboard housing gas central heating boiler with hot water cylinder tank below. Fitted sink.

**Bedroom Three:** 

8' 10 x 8' 6 / 2.70m x 2.59m (approx'). Coved & papered ceiling with ceiling light point. UPVC double-glazed window to rear aspect and single panelled radiator.

**Bathroom:** 

Coved & papered ceiling with ceiling light point and hatch providing access to loft. UPVC double-glazed frosted window to front aspect. Panelled bath and low-level WC. Cabinet with inset wash hand basin and built in storage. Single panelled radiator. Tiled walls and laminate flooring.