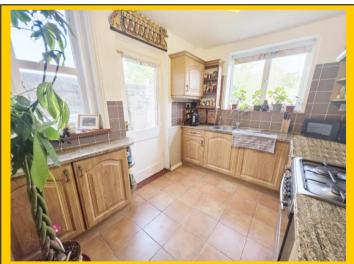

<u>Kitchen /</u> Breakfast Room: 19' 11 x 8' 6 / 6.06m x 2.59m (approx').

Plain ceiling with two ceiling light points. Two UPVC double-glazed windows to side aspect and further rear aspect UPVC double-glazed window. Door leading to rear garden. A range of wall and base mounted units with work surfaces over. Single bowl single drainer sink unit with mixer tap. Space and connection for gas cooker with cooker hood over. Space for fridge/freezer and ample room for a table and chairs. Double panelled radiator. Tiled flooring and splash back tiling.