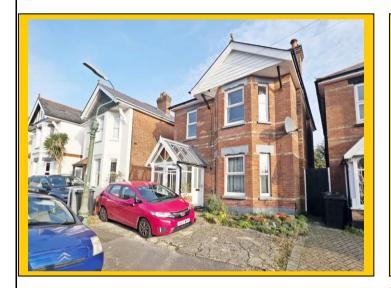

## **DETACHED HOUSE**

£400,000

Acland Road, Bournemouth, Dorset, BH9 1JJ

\*Detached Family House \* 101 Sq' M\*

\* Three Bedrooms \* Two Reception Rooms \*

Feature Dual Aspect Kitchen / Breakfast Rooms

\* Retains Many Charming Character Features \*

## Acland Road, Bournemouth, Dorset, BH9 1JJ:

**Front of Property:** Hard standing provides off road parking via dropped pavement.

Entrance Porch & Hallway:

Front door leads into UPVC double-glazed porch with glass roof, light point and tiled flooring. Porch houses gas meter, electric meter and consumer unit. Secondary door leads into hallway with naturally coved and papered ceiling with plaster ceiling rose and two ceiling light points. Dado rail and picture rail. Double panelled radiator and wooden flooring. Access to: