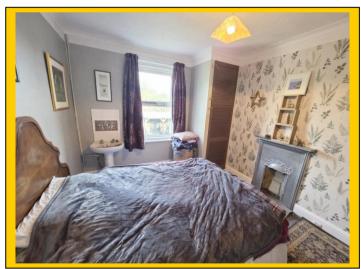

**Bedroom Two:** 

12' 5 x 10' 10 / 3.78m x 3.04m (approx'). Coved and papered ceiling, plaster centre ceiling rose, ceiling light point and picture rail. UPVC double-glazed window to rear aspect. Cast iron fire surround and single panelled radiator. Cupboard housing gas central heating boiler with hot water cylinder tank below. Fitted sink.

**Bedroom Three:** 

8' 10 x 8' 6 / 2.70m x 2.59m (approx'). Coved & papered ceiling with ceiling light point. UPVC double-glazed window to rear aspect and single panelled radiator.

**Bathroom:** 

Coved & papered ceiling with ceiling light point and hatch providing access to loft. UPVC double-glazed frosted window to front aspect. Panelled bath and low-level WC. Cabinet with inset wash hand basin and built in storage. Single panelled radiator. Tiled walls and laminate flooring.