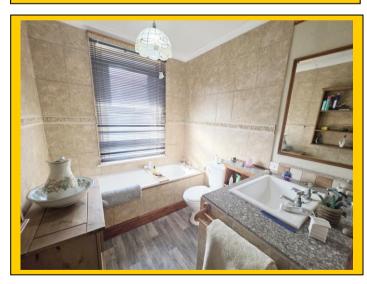

**Bedroom Three:** 

8' 10 x 8' 6 / 2.70m x 2.59m (approx'). Coved & papered ceiling with ceiling light point. UPVC double-glazed window to rear aspect and single panelled radiator.

**Bathroom:** 

Coved & papered ceiling with ceiling light point and hatch providing access to loft. UPVC double-glazed frosted window to front aspect. Panelled bath and low-level WC. Cabinet with inset wash hand basin and built in storage. Single panelled radiator. Tiled walls and laminate flooring.