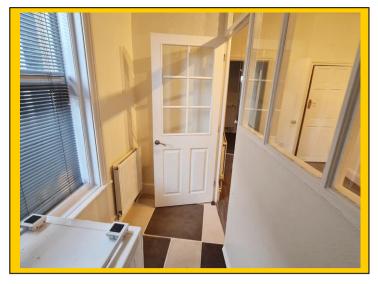

Splash back tiling and gas central heating combination boiler.

<u>Utility Lobby:</u> 7' 3 x 4' 6 / 2.21m x 1.37m (approx'). Papered ceiling with railed down light

point. UPVC double-glazed window to side aspect. Tiled flooring, double panelled