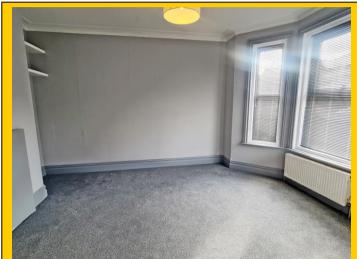

level WC, pedestal wash hand bash with mixer, panelled radiator & tiled hoofin

Bedroom One / Reception Two: 14' 9 x 12' 1 / 4.5m x 3.66m (approx'). Naturally coved papered ceiling with ceiling light point. UPVC double-glazed bay window. Two panelled radiators.

Bedroom One / 11' 9 x 9' 11 / 3.58m x 3.02m (approx').

Two:

Naturally coved and papered ceiling with ceiling light point. UPVC double-glazed

window to front aspect. Double panelled radiator. Fitted cupboards.