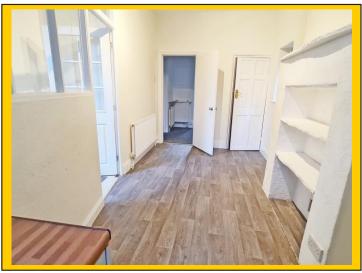

panelled radiator and television point. Cupboard housing electrics.

Reception Room: 13' x 7' 9 / 3.96m x 2.36m (approx'). Papered ceiling with railed down light point.

UPVC double-glazed window to side aspect with internal window to utility lobby external window. Single panelled radiator. Door to walk in under stairs storage

cupboard. TV/media point. Door to utility and archway to:

Kitchen: 6' 4 x 5' 10 / 1.93m x 1.78m (approx'). Papered ceiling with railed down light

point. UPVC double-glazed window to rear aspect and UPVC casement door leading to garden. A range of wall and solid wood base mounted units with work surfaces over. Single bowl single drainer sink unit. Space for electric cooker.