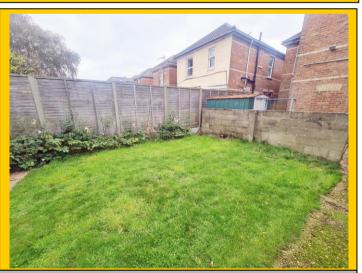

Outside: Front of property one off road parking space conveyed accessed via dropped

pavement. Side access gate and pathway leads to:

**Rear garden** comprising of an area of lawn (not fenced dividing with the neighbouring flat). A further walled courtyard garden is also conveyed with a sheltered recessed area.