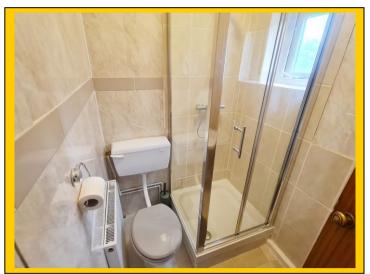

radiator and space and plumbing for washing machine.

Shower Room: Plain ceiling, ceiling light point and two UPVC double-glazed frosted windows to

side aspect. Tiled and clad walls. Shower cubicle with thermostatic valve. Low level WC, pedestal wash hand basin with mixer, panelled radiator & tiled flooring.

level WC, pedestal wash hand bash with mixer, panelled radiator & tiled hoofin

Bedroom One / Reception Two: 14' 9 x 12' 1 / 4.5m x 3.66m (approx'). Naturally coved papered ceiling with ceiling light point. UPVC double-glazed bay window. Two panelled radiators.