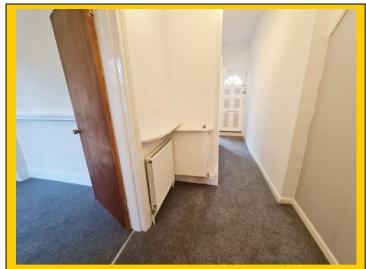

## Nortoft Road, Charminster, Bournemouth, Dorset, BH8 8PZ:

Storm porch with tiled floor leads to private entrance front door into:

**Entrance Hallway:** Papered ceiling with ceiling light point and mains wired smoke detector. Double

panelled radiator and television point. Cupboard housing electrics.

Reception Room: 13' x 7' 9 / 3.96m x 2.36m (approx'). Papered ceiling with railed down light point.

UPVC double-glazed window to side aspect with internal window to utility lobby external window. Single panelled radiator. Door to walk in under stairs storage