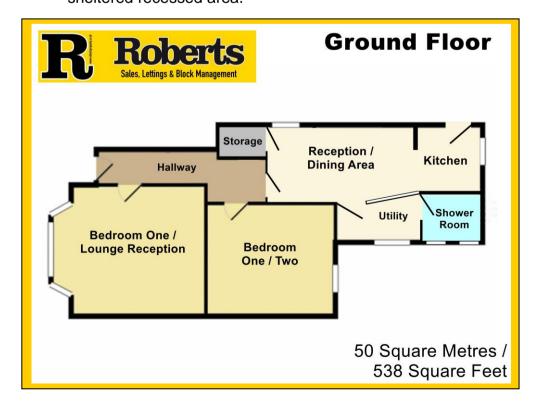

## Roberts

Sales, Lettings & Block Management

**GROUND FLOOR GARDEN FLAT** 

£190,000

Nortoft Road, Charminster, Bournemouth, Dorset, BH8 8PZ

- Ground Floor Garden Flat
- 50 Square Metres
- One/Two Bedrooms
- One/Two Reception Rooms
- Private Entrance
- Section of Rear Garden
- One Parking Bay Conveyed
- Share in the Freehold
- Maintenance 50/50
- Ground Rent £Nil
- Council Tax Band B
- EPC D-Rated
- Vacant Possession
- No Forward Chain

## Nortoft Road, Charminster, Bournemouth, Dorset, BH8 8PZ:

Storm porch with tiled floor leads to private entrance front door into:

**Entrance Hallway:** Papered ceiling with ceiling light point and mains wired smoke detector. Double

panelled radiator and television point. Cupboard housing electrics.

Reception Room: 13' x 7' 9 / 3.96m x 2.36m (approx'). Papered ceiling with railed down light point.

UPVC double-glazed window to side aspect with internal window to utility lobby external window. Single panelled radiator. Door to walk in under stairs storage

cupboard. TV/media point. Door to utility and archway to:

Kitchen: 6' 4 x 5' 10 / 1.93m x 1.78m (approx'). Papered ceiling with railed down light

point. UPVC double-glazed window to rear aspect and UPVC casement door leading to garden. A range of wall and solid wood base mounted units with work surfaces over. Single bowl single drainer sink unit. Space for electric cooker.

Splash back tiling and gas central heating combination boiler.

<u>Utility Lobby:</u> 7' 3 x 4' 6 / 2.21m x 1.37m (approx'). Papered ceiling with railed down light

point. UPVC double-glazed window to side aspect. Tiled flooring, double panelled

radiator and space and plumbing for washing machine.

Shower Room: Plain ceiling, ceiling light point and two UPVC double-glazed frosted windows to

side aspect. Tiled and clad walls. Shower cubicle with thermostatic valve. Low level WC, pedestal wash hand basin with mixer, panelled radiator & tiled flooring.

level WC, pedestal wash hand bash with mixer, panelled radiator & tiled hoofin

Bedroom One / Reception Two: 14' 9 x 12' 1 / 4.5m x 3.66m (approx'). Naturally coved papered ceiling with ceiling light point. UPVC double-glazed bay window. Two panelled radiators.

Bedroom One / 11' 9 x 9' 11 / 3.58m x 3.02m (approx').

Two:

Naturally coved and papered ceiling with ceiling light point. UPVC double-glazed

window to front aspect. Double panelled radiator. Fitted cupboards.

Outside: Front of property one off road parking space conveyed accessed via dropped

pavement. Side access gate and pathway leads to:

**Rear garden** comprising of an area of lawn (not fenced dividing with the neighbouring flat). A further walled courtyard garden is also conveyed with a sheltered recessed area.