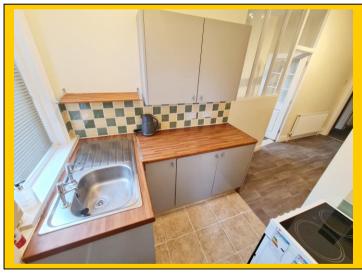

cupboard. TV/media point. Door to utility and archway to:

Kitchen: 6' 4 x 5' 10 / 1.93m x 1.78m (approx'). Papered ceiling with railed down light

point. UPVC double-glazed window to rear aspect and UPVC casement door leading to garden. A range of wall and solid wood base mounted units with work surfaces over. Single bowl single drainer sink unit. Space for electric cooker.

Splash back tiling and gas central heating combination boiler.

<u>Utility Lobby:</u> 7' 3 x 4' 6 / 2.21m x 1.37m (approx'). Papered ceiling with railed down light

point. UPVC double-glazed window to side aspect. Tiled flooring, double panelled