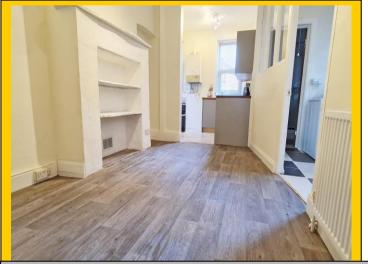

panelled radiator and television point. Cupboard housing electrics.

Reception Room: 13' x 7' 9 / 3.96m x 2.36m (approx'). Papered ceiling with railed down light point.

UPVC double-glazed window to side aspect with internal window to utility lobby external window. Single panelled radiator. Door to walk in under stairs storage

cupboard. TV/media point. Door to utility and archway to:

Kitchen: 6' 4 x 5' 10 / 1.93m x 1.78m (approx'). Papered ceiling with railed down light

point. UPVC double-glazed window to rear aspect and UPVC casement door leading to garden. A range of wall and solid wood base mounted units with work surfaces over. Single bowl single drainer sink unit. Space for electric cooker.