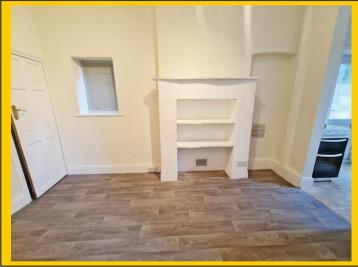

panelled radiator and television point. Cupboard housing electrics.

Reception Room: 13' x 7' 9 / 3.96m x 2.36m (approx'). Papered ceiling with railed down light point.

UPVC double-glazed window to side aspect with internal window to utility lobby external window. Single panelled radiator. Door to walk in under stairs storage