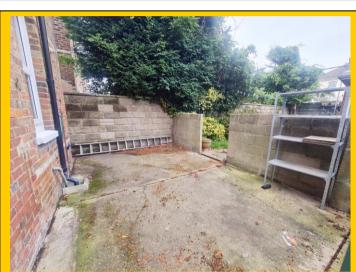

Outside: Front of property one off road parking space conveyed accessed via dropped

pavement. Side access gate and pathway leads to:

**Rear garden** comprising of an area of lawn (not fenced dividing with the neighbouring flat). A further walled courtyard garden is also conveyed with a sheltered recessed area.