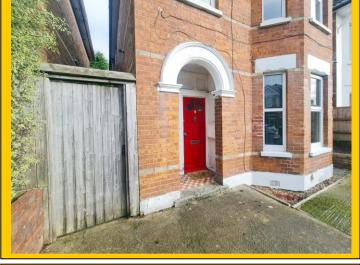

## Nortoft Road, Charminster, Bournemouth, Dorset, BH8 8PZ:

Storm porch with tiled floor leads to private entrance front door into:

**Entrance Hallway:** Papered ceiling with ceiling light point and mains wired smoke detector. Double

Outside: Front of property one off road parking space conveyed accessed via dropped

pavement. Side access gate and pathway leads to:

**Rear garden** comprising of an area of lawn (not fenced dividing with the neighbouring flat). A further walled courtyard garden is also conveyed with a sheltered recessed area.