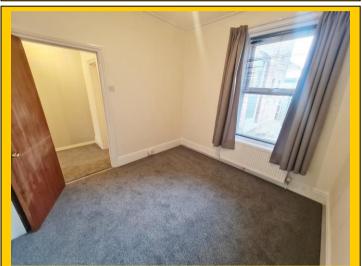

level WC, pedestal wash hand bash with mixer, panelled radiator & tiled hoofin

Bedroom One / Reception Two: 14' 9 x 12' 1 / 4.5m x 3.66m (approx'). Naturally coved papered ceiling with ceiling light point. UPVC double-glazed bay window. Two panelled radiators.

Bedroom One / 11' 9 x 9' 11 / 3.58m x 3.02m (approx').

Two:

Naturally coved and papered ceiling with ceiling light point. UPVC double-glazed

window to front aspect. Double panelled radiator. Fitted cupboards.