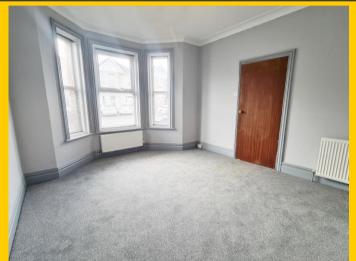

level WC, pedestal wash hand bash with mixer, panelled radiator & tiled hoofin

Bedroom One / Reception Two: 14' 9 x 12' 1 / 4.5m x 3.66m (approx'). Naturally coved papered ceiling with ceiling light point. UPVC double-glazed bay window. Two panelled radiators.

Bedroom One / 11' 9 x 9' 11 / 3.58m x 3.02m (approx').

Two:

Naturally coved and papered ceiling with ceiling light point. UPVC double-glazed

window to front aspect. Double panelled radiator. Fitted cupboards.