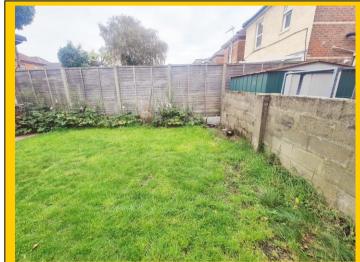

Outside: Front of property one off road parking space conveyed accessed via dropped

pavement. Side access gate and pathway leads to:

**Rear garden** comprising of an area of lawn (not fenced dividing with the neighbouring flat). A further walled courtyard garden is also conveyed with a sheltered recessed area.