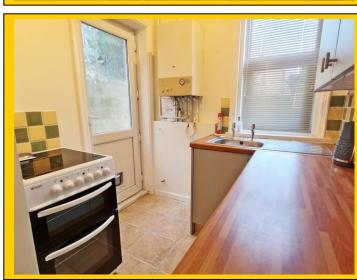

cupboard. TV/media point. Door to utility and archway to:

Kitchen: 6' 4 x 5' 10 / 1.93m x 1.78m (approx'). Papered ceiling with railed down light

point. UPVC double-glazed window to rear aspect and UPVC casement door leading to garden. A range of wall and solid wood base mounted units with work surfaces over. Single bowl single drainer sink unit. Space for electric cooker.

Splash back tiling and gas central heating combination boiler.

<u>Utility Lobby:</u> 7' 3 x 4' 6 / 2.21m x 1.37m (approx'). Papered ceiling with railed down light

point. UPVC double-glazed window to side aspect. Tiled flooring, double panelled