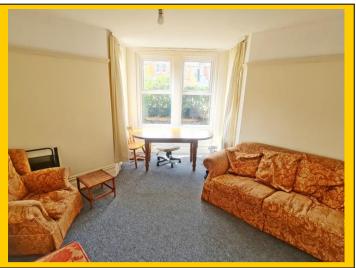

and telephone point. Walk-in storage cupboard with light point, shelved storage

and electrics consumer unit.

Lounge 12' 9 x 12' 3 plus bay / 3.89m x 3.73m plus bay (approx').

Having plain ceiling, ceiling light point and picture rail. UPVC double-glazed bay **Reception:** 