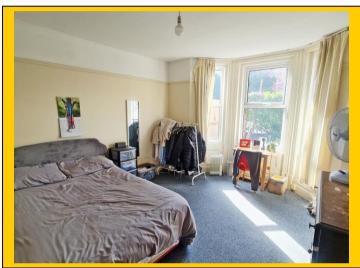

and telephone point. Walk-in storage cupboard with light point, shelved storage

and electrics consumer unit.

Lounge 12' 9 x 12' 3 plus bay / 3.89m x 3.73m plus bay (approx').

Having plain ceiling, ceiling light point and picture rail. UPVC double-glazed bay **Reception:** 

> burner gas hob and cooker hood over. Space and plumbing for washing machine and space for fridge/freezer. Wall mounted gas central heating combination

boiler. Single panelled radiator.

15' 2 x 13' 6 / 4.62m x 4.11m (approx'). **Bedroom One:** 

Having plain ceiling with ceiling light point and picture rail. UPVC double-glazed

feature bay window to front aspect. Single panelled radiator.

**Bedroom Two:** 12' 3 x 12' / 3.73m x 3.66m (approx').

Having plain ceiling with ceiling light point and picture rail. UPVC double-glazed