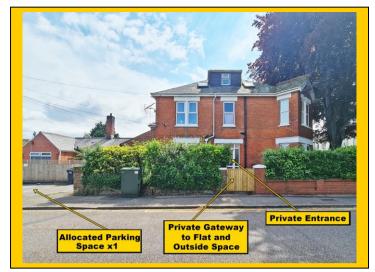

## **GROUND FLOOR FLAT**

£225,000

Talbot Road, Winton, Bournemouth, BH9 2JB

- Ground Floor Flat
- 78 Square Metres
- Two Double Bedrooms
- Lounge & Sep' Kitchen
- Private Entrance
- Allocated Parking
- Private Area of Garden

tap over. Half tiled walls and single panelled radiator.

**Outside** Private area of garden to the front and side of the property being part walled with

screening hedge. One allocated off road parking space.