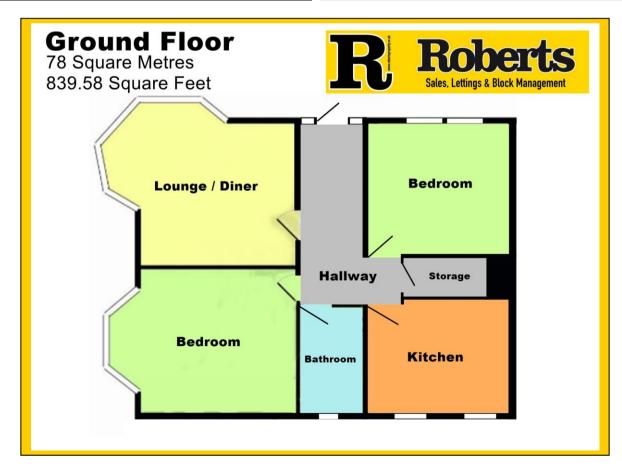

## **GROUND FLOOR FLAT**

£225,000

Talbot Road, Winton, Bournemouth, BH9 2JB

- Ground Floor Flat
- 78 Square Metres
- Two Double Bedrooms
- Lounge & Sep' Kitchen
- Private Entrance
- Allocated Parking
- Private Area of Garden

## Talbot Road, Winton, Bournemouth, BH9 2JB

UPVC double-glazed private entrance front door leads into:

**Entrance** 18' 3 x 6' 6 / 5.56m x 1.98m (approx').

Hallway: Having plain ceiling, ceiling light point and picture rail. Single panelled radiator

and telephone point. Walk-in storage cupboard with light point, shelved storage

and electrics consumer unit.

Lounge 12' 9 x 12' 3 plus bay / 3.89m x 3.73m plus bay (approx').

Having plain ceiling, ceiling light point and picture rail. UPVC double-glazed bay **Reception:** 

window to front aspect. Single panelled radiator and TV / media point.

Kitchen / Diner: 11' 10 x 9' 11 / 3.61m x 3.02m (approx').

> Having plain ceiling with ceiling light point and extractor fan. UPVC doubleglazed window to front aspect with two UPVC double-glazed windows to side aspect. A range of wall and base mounted units with work surfaces over. Single bowl single drainer sink unit with mixer tap. Integrated electric oven with four

> burner gas hob and cooker hood over. Space and plumbing for washing machine and space for fridge/freezer. Wall mounted gas central heating combination

boiler. Single panelled radiator.

15' 2 x 13' 6 / 4.62m x 4.11m (approx'). **Bedroom One:** 

Having plain ceiling with ceiling light point and picture rail. UPVC double-glazed

feature bay window to front aspect. Single panelled radiator.

**Bedroom Two:** 12' 3 x 12' / 3.73m x 3.66m (approx').

Having plain ceiling with ceiling light point and picture rail. UPVC double-glazed

window to rear aspect. Single panelled radiator.

7' 8 x 6' 7 / 2.34m x 2.01m (approx'). Bathroom:

Having plain ceiling with ceiling light point. Frosted UPVC double-glazed window. Pedestal wash hand basin, low-level WC and panelled bath with shower mixer