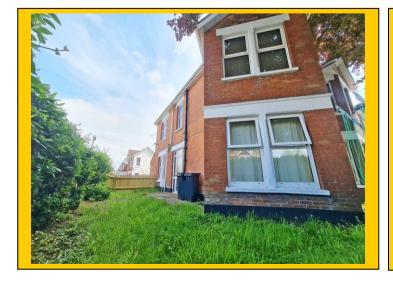

tap over. Half tiled walls and single panelled radiator.

**Outside** Private area of garden to the front and side of the property being part walled with

screening hedge. One allocated off road parking space.