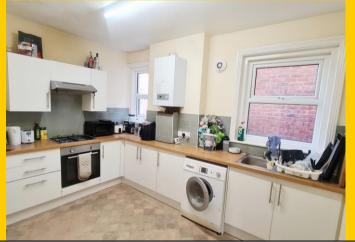

window to front aspect. Single panelled radiator and TV / media point.

Kitchen / Diner: 11' 10 x 9' 11 / 3.61m x 3.02m (approx').

> Having plain ceiling with ceiling light point and extractor fan. UPVC doubleglazed window to front aspect with two UPVC double-glazed windows to side aspect. A range of wall and base mounted units with work surfaces over. Single bowl single drainer sink unit with mixer tap. Integrated electric oven with four

> burner gas hob and cooker hood over. Space and plumbing for washing machine and space for fridge/freezer. Wall mounted gas central heating combination

boiler. Single panelled radiator.

15' 2 x 13' 6 / 4.62m x 4.11m (approx'). **Bedroom One:** 