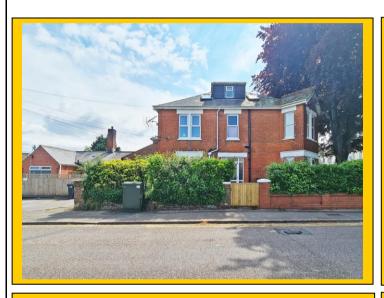

## **GROUND FLOOR FLAT**

£225,000

Talbot Road, Winton, Bournemouth, BH9 2JB

- Ground Floor Flat
- 78 Square Metres
- Two Double Bedrooms
- Lounge & Sep' Kitchen
- Private Entrance
- Allocated Parking
- Private Area of Garden

## Talbot Road, Winton, Bournemouth, BH9 2JB

UPVC double-glazed private entrance front door leads into:

**Entrance** 18' 3 x 6' 6 / 5.56m x 1.98m (approx').

Hallway: Having plain ceiling, ceiling light point and picture rail. Single panelled radiator