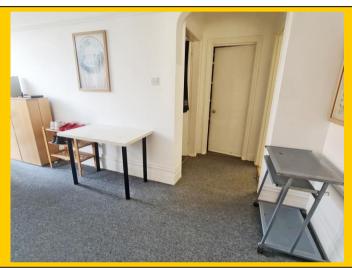

## Talbot Road, Winton, Bournemouth, BH9 2JB

UPVC double-glazed private entrance front door leads into:

**Entrance** 18' 3 x 6' 6 / 5.56m x 1.98m (approx').

Hallway: Having plain ceiling, ceiling light point and picture rail. Single panelled radiator

and telephone point. Walk-in storage cupboard with light point, shelved storage

and electrics consumer unit.

Lounge 12' 9 x 12' 3 plus bay / 3.89m x 3.73m plus bay (approx').

Having plain ceiling, ceiling light point and picture rail. UPVC double-glazed bay **Reception:** 