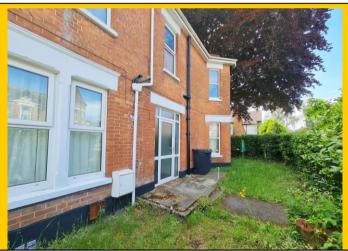

tap over. Half tiled walls and single panelled radiator.

**Outside** Private area of garden to the front and side of the property being part walled with

screening hedge. One allocated off road parking space.