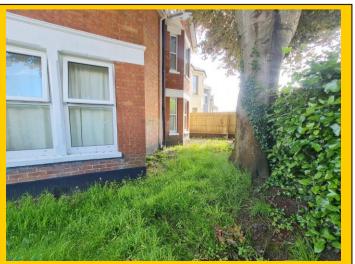

tap over. Half tiled walls and single panelled radiator.

**Outside** Private area of garden to the front and side of the property being part walled with

screening hedge. One allocated off road parking space.