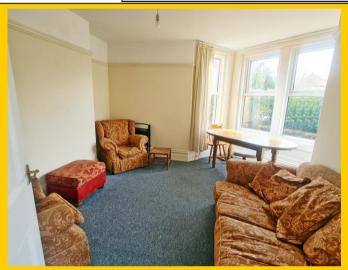

and telephone point. Walk-in storage cupboard with light point, shelved storage

and electrics consumer unit.

Lounge 12' 9 x 12' 3 plus bay / 3.89m x 3.73m plus bay (approx').

Having plain ceiling, ceiling light point and picture rail. UPVC double-glazed bay **Reception:** 

window to front aspect. Single panelled radiator and TV / media point.

Kitchen / Diner: 11' 10 x 9' 11 / 3.61m x 3.02m (approx').

> Having plain ceiling with ceiling light point and extractor fan. UPVC doubleglazed window to front aspect with two UPVC double-glazed windows to side aspect. A range of wall and base mounted units with work surfaces over. Single bowl single drainer sink unit with mixer tap. Integrated electric oven with four