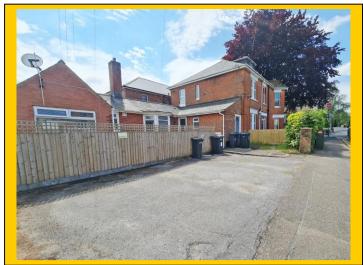

tap over. Half tiled walls and single panelled radiator.

**Outside** Private area of garden to the front and side of the property being part walled with

screening hedge. One allocated off road parking space.