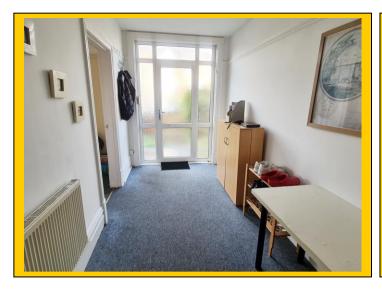

## Talbot Road, Winton, Bournemouth, BH9 2JB

UPVC double-glazed private entrance front door leads into:

**Entrance** 18' 3 x 6' 6 / 5.56m x 1.98m (approx').

Hallway: Having plain ceiling, ceiling light point and picture rail. Single panelled radiator

and telephone point. Walk-in storage cupboard with light point, shelved storage

and electrics consumer unit.

Lounge 12' 9 x 12' 3 plus bay / 3.89m x 3.73m plus bay (approx').

Having plain ceiling, ceiling light point and picture rail. UPVC double-glazed bay **Reception:** 