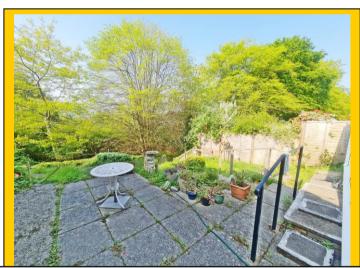

## Outside:

Driveway provides off road parking for two / three vehicles in tandem.

This provides access to a detached garage with pitch tiled roof, power and light and up-and-over door.

Rear garden laid partially to patio with the remainder laid to terraced lawn. The garden backs on to a wooded outlook.