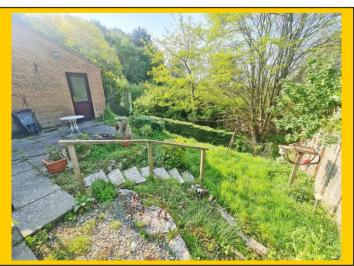

## Outside:

Driveway provides off road parking for two / three vehicles in tandem.

This provides access to a detached garage with pitch tiled roof, power and light and up-and-over door.

Rear garden laid partially to patio with the remainder laid to terraced lawn. The garden backs on to a wooded outlook.