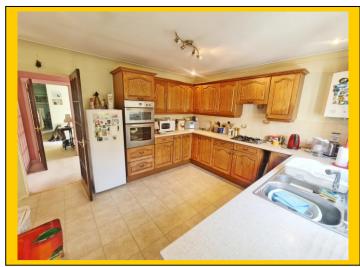

Having coved and textured ceiling with ceiling light point and two further down light points. UPVC double-glazed window to rear aspect with UPVC double-glazed door to conservatory. A range of wall and base mounted units with work surfaces over. One-and-a-quarter bowl single drainer sink unit with mixer tap. Integrated one-and-a-half electric oven with four burner gas hob and cooker hood over. Space for fridge freezer. Space and plumbing for washing machine and space for dishwasher. Splash back tiling and tiled flooring. Wall mounted gas central heating boiler and single panelled radiator.