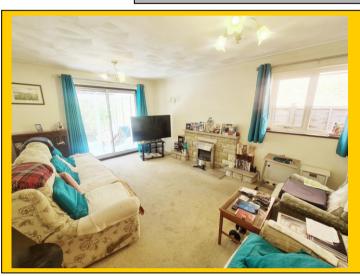

**Lounge Reception:** 

17' x 12' / 5.18m x 3.66m (approx').

Having coved and textured ceiling with two ceiling light points and further wall light point. UPVC double-glazed side aspect window to side aspect. Aluminium double-glazed patio door leading to conservatory. Fire surround with gas fire point. Two single panelled radiators. Television / media point.