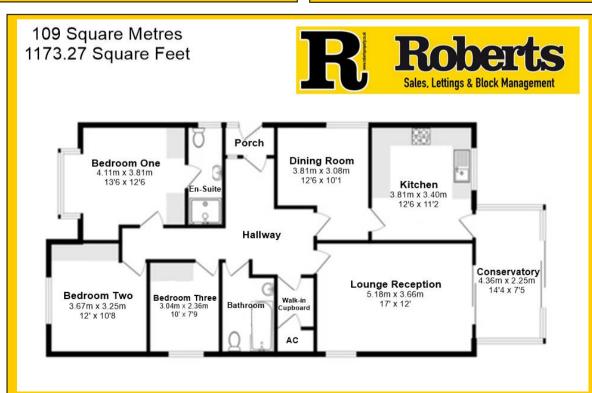

## **DETACHED BUNGALOW**

£475,000

Valley View, Talbot Village, Poole, BH12 5EP

- \* Detached Bungalow \* 109 Sq' Metres \*
- \* Three Bedrooms \* En-Suite to Bedroom One \*
   \* Two Reception Rooms & Conservatory \*
  - \* Good Sized Kitchen & Bathroom \*
- \* Driveway Parking \* Detached Garage \*
  \* Vacant Possession & No Forward Chain \*
- \* Council Tax Band E \* Epc C-Rated \*

**Lounge Reception:** 

17' x 12' / 5.18m x 3.66m (approx').

Having coved and textured ceiling with two ceiling light points and further wall light point. UPVC double-glazed side aspect window to side aspect. Aluminium double-glazed patio door leading to conservatory. Fire surround with gas fire point. Two single panelled radiators. Television / media point.

**Dining Room:** 

12' 6 x 10' 1 / 3.81m x 3.08m (approx').

Coved and textured ceiling with ceiling light point. UPVC double-glazed window to side aspect and single panelled radiator.

Kitchen:

12' 6 x 11' 2 / 3.81m x 3.4m (approx').

Having coved and textured ceiling with ceiling light point and two further down light points. UPVC double-glazed window to rear aspect with UPVC double-glazed door to conservatory. A range of wall and base mounted units with work surfaces over. One-and-a-quarter bowl single drainer sink unit with mixer tap. Integrated one-and-a-half electric oven with four burner gas hob and cooker hood over. Space for fridge freezer. Space and plumbing for washing machine and space for dishwasher. Splash back tiling and tiled flooring. Wall mounted gas central heating boiler and single panelled radiator.

**Conservatory:** 

14' 4 x 7' 5 / 4.36m x 2.25m (approx').

Having polycarbonate roof and floor to ceiling UPVC double-glazed windows to both sides and rear aspects. UPVC double-glazed door leading to rear garden.

**Bedroom One:** 

13' 6 x 12' 6 / 4.11m x 3.81m (approx') Coved and textured ceiling with ceiling light point. UPVC double-glazed bay window to front aspect. His and hers double wardrobes with hanging rails and shelving. Single panelled radiator.

**Bedroom Two:** 

12' x 10' 8 / 3.67m x 3.25m (approx').

Coved and textured ceiling with ceiling light point. UPVC double-glazed window to front aspect. Built in double wardrobe and single panelled radiator.

**Bedroom Three:** 

10' x 7' 9 / 3.04m x 2.36m (approx').

Coved and textured ceiling with ceiling light point. UPVC double-glazed window to side aspect. Built in triple wardrobe and single panelled radiator.

**Bathroom:** 

Having coved and textured ceiling with ceiling light point. UPVC double-glazed frosted window to side aspect. Panelled bath with hand rials and shower mixer tap over. Pedestal wash hand basin, low-level WC and single panelled radiator. Fully tiled walls and tiled flooring.