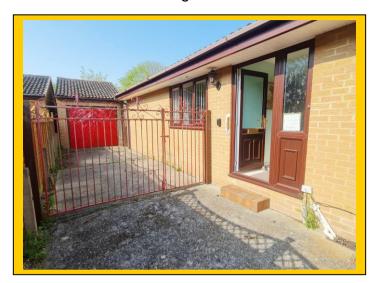

## Valley View, Talbot Village, Poole, BH12 5EP

Side aspect UPVC double-glazed door leads into entrance porch with coved and textured ceiling with ceiling light point. Glazed door leads through to:

**Entrance Hallway:** 

## Outside:

Driveway provides off road parking for two / three vehicles in tandem.

This provides access to a detached garage with pitch tiled roof, power and light and up-and-over door.

Rear garden laid partially to patio with the remainder laid to terraced lawn. The garden backs on to a wooded outlook.