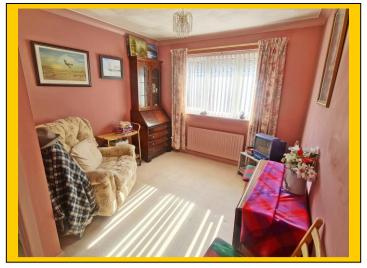

**Dining Room:** 

12' 6 x 10' 1 / 3.81m x 3.08m (approx').

Coved and textured ceiling with ceiling light point. UPVC double-glazed window to side aspect and single panelled radiator.

Kitchen:

12' 6 x 11' 2 / 3.81m x 3.4m (approx').