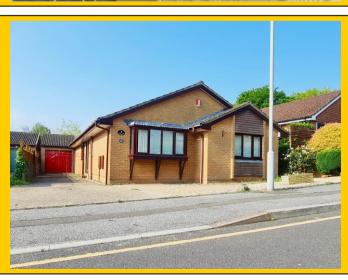

## **DETACHED BUNGALOW**

£475,000

Valley View, Talbot Village, Poole, BH12 5EP

- \* Detached Bungalow \* 109 Sq' Metres \*
- \* Three Bedrooms \* En-Suite to Bedroom One \*
   \* Two Reception Rooms & Conservatory \*
  - \* Good Sized Kitchen & Bathroom \*
- \* Driveway Parking \* Detached Garage \*
  \* Vacant Possession & No Forward Chain \*
- \* Council Tax Band E \* Epc C-Rated \*

## Outside:

Driveway provides off road parking for two / three vehicles in tandem.

This provides access to a detached garage with pitch tiled roof, power and light and up-and-over door.

Rear garden laid partially to patio with the remainder laid to terraced lawn. The garden backs on to a wooded outlook.