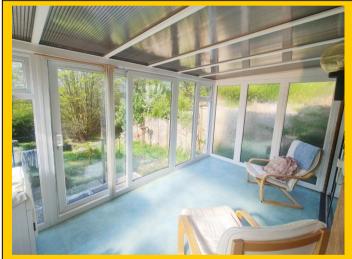

**Conservatory:** 

14' 4 x 7' 5 / 4.36m x 2.25m (approx').

Having polycarbonate roof and floor to ceiling UPVC double-glazed windows to both sides and rear aspects. UPVC double-glazed door leading to rear garden.