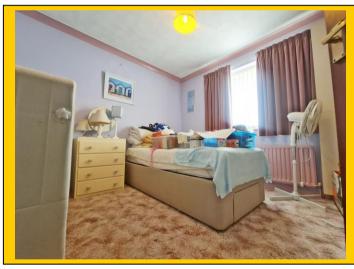

**Bedroom Two:** 

12' x 10' 8 / 3.67m x 3.25m (approx').

Coved and textured ceiling with ceiling light point. UPVC double-glazed window to front aspect. Built in double wardrobe and single panelled radiator.

**Bedroom Three:** 

10' x 7' 9 / 3.04m x 2.36m (approx').

Coved and textured ceiling with ceiling light point. UPVC double-glazed window to side aspect. Built in triple wardrobe and single panelled radiator.