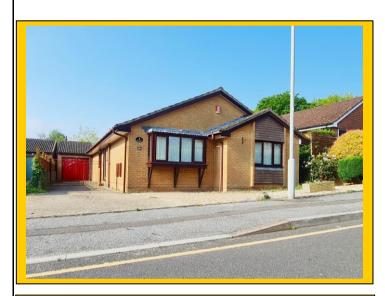

## **DETACHED BUNGALOW**

£475,000

Valley View, Talbot Village, Poole, BH12 5EP

- \* Detached Bungalow \* 109 Sq' Metres \*
- \* Three Bedrooms \* En-Suite to Bedroom One \*
   \* Two Reception Rooms & Conservatory \*
  - \* Good Sized Kitchen & Bathroom \*
- \* Driveway Parking \* Detached Garage \*
  \* Vacant Possession & No Forward Chain \*
- \* Council Tax Band E \* Epc C-Rated \*

## Valley View, Talbot Village, Poole, BH12 5EP

Side aspect UPVC double-glazed door leads into entrance porch with coved and textured ceiling with ceiling light point. Glazed door leads through to:

**Entrance Hallway:** 

## Outside:

Driveway provides off road parking for two / three vehicles in tandem.

This provides access to a detached garage with pitch tiled roof, power and light and up-and-over door.

Rear garden laid partially to patio with the remainder laid to terraced lawn. The garden backs on to a wooded outlook.