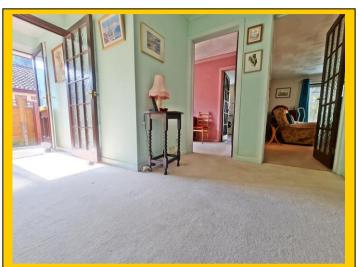

## Valley View, Talbot Village, Poole, BH12 5EP

Side aspect UPVC double-glazed door leads into entrance porch with coved and textured ceiling with ceiling light point. Glazed door leads through to:

**Entrance Hallway:** 

**Lounge Reception:** 

17' x 12' / 5.18m x 3.66m (approx').

Having coved and textured ceiling with two ceiling light points and further wall light point. UPVC double-glazed side aspect window to side aspect. Aluminium double-glazed patio door leading to conservatory. Fire surround with gas fire point. Two single panelled radiators. Television / media point.

**Dining Room:** 

12' 6 x 10' 1 / 3.81m x 3.08m (approx').

Coved and textured ceiling with ceiling light point. UPVC double-glazed window to side aspect and single panelled radiator.

Kitchen:

12' 6 x 11' 2 / 3.81m x 3.4m (approx').