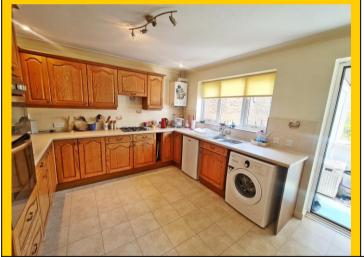

**Dining Room:** 

12' 6 x 10' 1 / 3.81m x 3.08m (approx').

Coved and textured ceiling with ceiling light point. UPVC double-glazed window to side aspect and single panelled radiator.

Kitchen:

12' 6 x 11' 2 / 3.81m x 3.4m (approx').

Having coved and textured ceiling with ceiling light point and two further down light points. UPVC double-glazed window to rear aspect with UPVC double-glazed door to conservatory. A range of wall and base mounted units with work surfaces over. One-and-a-quarter bowl single drainer sink unit with mixer tap. Integrated one-and-a-half electric oven with four burner gas hob and cooker hood over. Space for fridge freezer. Space and plumbing for washing machine and space for dishwasher. Splash back tiling and tiled flooring. Wall mounted gas central heating boiler and single panelled radiator.