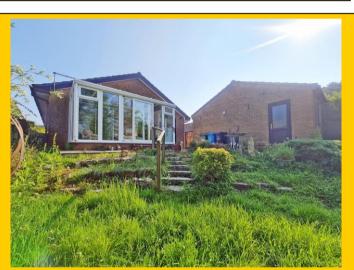

## Outside:

Driveway provides off road parking for two / three vehicles in tandem.

This provides access to a detached garage with pitch tiled roof, power and light and up-and-over door.

Rear garden laid partially to patio with the remainder laid to terraced lawn. The garden backs on to a wooded outlook.