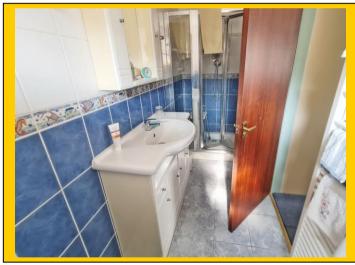

En-Suite Shower

Room:

Coved and textured with ceiling light point. UPVC double-glazed frosted window to side aspect. Double shower with thermostatic shower valve. Wash hand basin with mixer tap. Low-level WC and heated ladder style towel rail. Vanity unit with mirror and down lighting display. Tiled walls & tiled flooring.