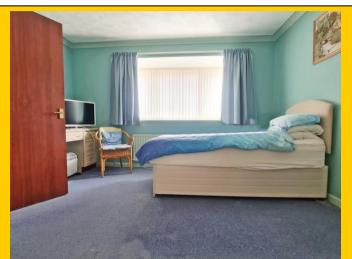

**Bedroom One:** 

13' 6 x 12' 6 / 4.11m x 3.81m (approx') Coved and textured ceiling with ceiling light point. UPVC double-glazed bay window to front aspect. His and hers double wardrobes with hanging rails and shelving. Single panelled radiator.