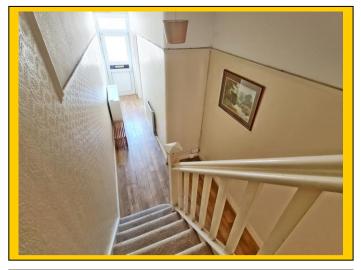

## Bennett Road, Charminster, Bournemouth, Dorset, BH8 8RL:

UPVC double glazed front door leads into:

Textured ceiling with two light points and picture rail. Recessed under stairs **Entrance** 

Hallway: storage and wood laminate flooring.

aspect. Shower cubicle with fitted shower unit over. Wash hand basin, fully tiled

walls and tiled flooring.

Staircase from hallway to first floor landing

**Landing:** Having textured ceiling, ceiling light point and picture rail. Double panelled