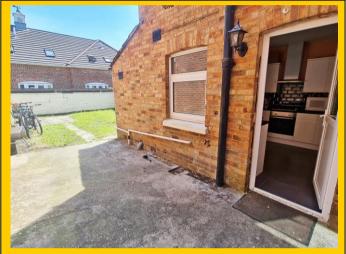

heating combination boiler. Wood laminate flooring.

Kitchen: 11' 6 x 10' 7 / 3.51m x 3.22m (approx').

Having plain ceiling with ceiling light point. UPVC double-glazed window to side

aspect and UPVC double-glazed door providing access to garden.

Outside: Front of property being laid to hard standing providing off road parking for two

vehicles via dropped kerb. Side access gate to rear garden which is laid to patio

slab and the remainder laid to lawn.