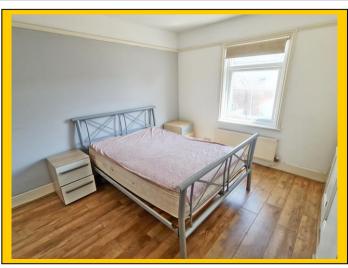

**Bedroom Three:** 11' 6 x 10' 8 / 3.51m x 3.25m (approx'). Having textured ceiling with ceiling light

point. UPVC double-glazed window to rear aspect. Single panelled radiator, fitted

wardrobe and wood laminate flooring.