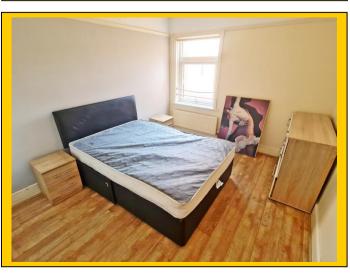

**Bedroom Two:** 12' 10 x 9' 7 / 3.91m x 2.92m (approx').

> Having textured ceiling with ceiling light point. UPVC double-glazed window to rear aspect. Single panelled radiator, fitted wardrobe & wood laminate flooring.