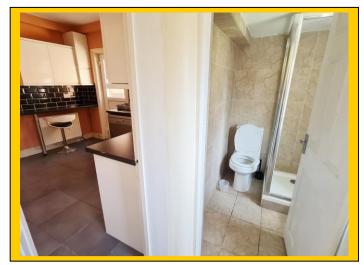

breakfast bar. Door leading to:

**Utility Area:** Having textured ceiling, light point and rear aspect window. Space and plumbing

for washing machine with shelf above. Door leading to:

Plain ceiling, down light point and UPVC double-glazed frosted window to rear **Ground Floor** Shower Room:

aspect. Shower cubicle with fitted shower unit over. Wash hand basin, fully tiled

walls and tiled flooring.

Staircase from hallway to first floor landing

**Landing:** Having textured ceiling, ceiling light point and picture rail. Double panelled