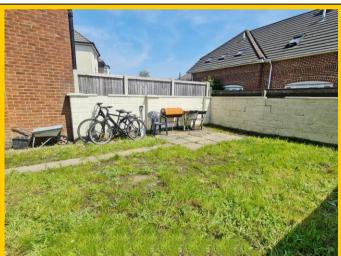

Outside: Front of property being laid to hard standing providing off road parking for two

vehicles via dropped kerb. Side access gate to rear garden which is laid to patio

slab and the remainder laid to lawn.