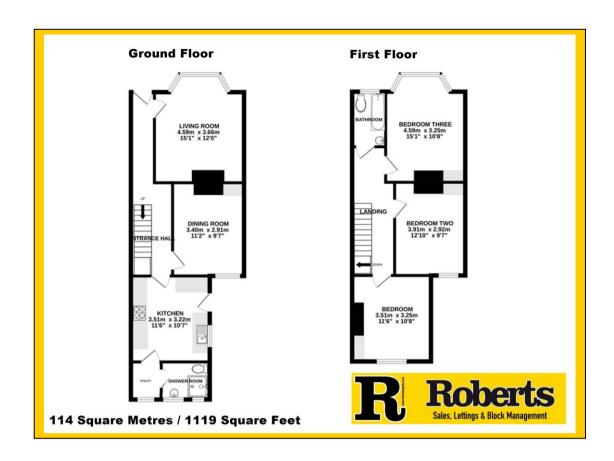

## Bennett Road, Charminster, Bournemouth, Dorset, BH8 8RL:

UPVC double glazed front door leads into:

Textured ceiling with two light points and picture rail. Recessed under stairs **Entrance** 

Hallway: storage and wood laminate flooring.

15' 1 max' into bay x 12' / 4.59m max' into bay x 3.66m (approx'). Lounge

Having textured ceiling with ceiling light point and picture. UPVC double-glazed Reception Room:

feature bay window to front aspect and double panelled radiators to bay.

Television/media point. Wood laminate flooring.

11' 2 x 9' 7 / 3.4m x 2.91m (approx'). Dining Room

(Arranged as a Having textured ceiling with ceiling light point and picture. UPVC double-glazed window to rear aspect. Single panelled radiator. Cupboard housing gas central **Guest Bedroom):** 

heating combination boiler. Wood laminate flooring.

Kitchen: 11' 6 x 10' 7 / 3.51m x 3.22m (approx').

Having plain ceiling with ceiling light point. UPVC double-glazed window to side

aspect and UPVC double-glazed door providing access to garden.

A range of wall and base mounted units with work surfaces over and unit under lighting. Single bowl single drainer sink unit with mixer tap. Integrated electric oven with four burner gas hob and cooker hood over. Space for fridge freezer and space and plumbing for dishwasher. Splash back tiling, tiled flooring and fitted

breakfast bar. Door leading to:

**Utility Area:** Having textured ceiling, light point and rear aspect window. Space and plumbing

for washing machine with shelf above. Door leading to:

Plain ceiling, down light point and UPVC double-glazed frosted window to rear **Ground Floor** Shower Room:

aspect. Shower cubicle with fitted shower unit over. Wash hand basin, fully tiled

walls and tiled flooring.

Staircase from hallway to first floor landing

**Landing:** Having textured ceiling, ceiling light point and picture rail. Double panelled

radiator and wood laminate flooring. Hatch providing access to loft.

15' 1 max' into bay x 10' 8 / 4.59m max' into bay x 3.25m (approx'). **Bedroom One:** 

> Textured ceiling with ceiling light point. UPVC double-glazed feature bay windows to front aspect. Single panelled radiator, fitted wardrobe & wood laminate flooring.

**Bedroom Two:** 12' 10 x 9' 7 / 3.91m x 2.92m (approx').

> Having textured ceiling with ceiling light point. UPVC double-glazed window to rear aspect. Single panelled radiator, fitted wardrobe & wood laminate flooring.

**Bedroom Three:** 11' 6 x 10' 8 / 3.51m x 3.25m (approx'). Having textured ceiling with ceiling light

point. UPVC double-glazed window to rear aspect. Single panelled radiator, fitted

wardrobe and wood laminate flooring.

Having plain ceiling with ceiling light point. UPVC double-glazed frosted window to Bathroom:

front aspect. Panelled bath with shower mixer tap over. Pedestal wash hand basin

and low-level WC. Fully tiled walls and tiled flooring.