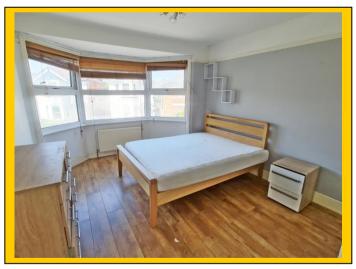

radiator and wood laminate flooring. Hatch providing access to loft.

15' 1 max' into bay x 10' 8 / 4.59m max' into bay x 3.25m (approx'). **Bedroom One:** 

> Textured ceiling with ceiling light point. UPVC double-glazed feature bay windows to front aspect. Single panelled radiator, fitted wardrobe & wood laminate flooring.