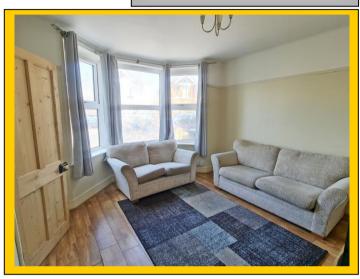

15' 1 max' into bay x 12' / 4.59m max' into bay x 3.66m (approx'). Lounge

Having textured ceiling with ceiling light point and picture. UPVC double-glazed Reception Room:

feature bay window to front aspect and double panelled radiators to bay.

Television/media point. Wood laminate flooring.

11' 2 x 9' 7 / 3.4m x 2.91m (approx'). Dining Room

(Arranged as a Having textured ceiling with ceiling light point and picture. UPVC double-glazed window to rear aspect. Single panelled radiator. Cupboard housing gas central **Guest Bedroom):** 