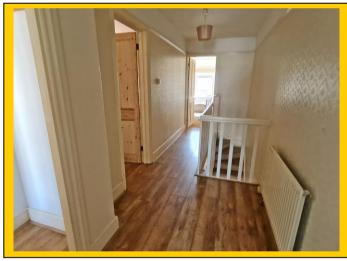

## Bennett Road, Charminster, Bournemouth, Dorset, BH8 8RL:

UPVC double glazed front door leads into:

Textured ceiling with two light points and picture rail. Recessed under stairs **Entrance** 

Hallway: storage and wood laminate flooring.

aspect. Shower cubicle with fitted shower unit over. Wash hand basin, fully tiled

walls and tiled flooring.

Staircase from hallway to first floor landing

**Landing:** Having textured ceiling, ceiling light point and picture rail. Double panelled

radiator and wood laminate flooring. Hatch providing access to loft.

15' 1 max' into bay x 10' 8 / 4.59m max' into bay x 3.25m (approx'). **Bedroom One:** 

> Textured ceiling with ceiling light point. UPVC double-glazed feature bay windows to front aspect. Single panelled radiator, fitted wardrobe & wood laminate flooring.