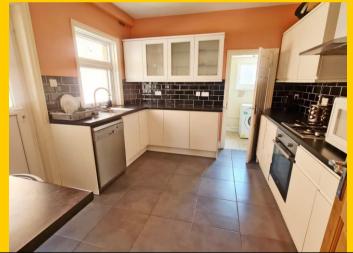

heating combination boiler. Wood laminate flooring.

Kitchen: 11' 6 x 10' 7 / 3.51m x 3.22m (approx').

Having plain ceiling with ceiling light point. UPVC double-glazed window to side

aspect and UPVC double-glazed door providing access to garden.

A range of wall and base mounted units with work surfaces over and unit under lighting. Single bowl single drainer sink unit with mixer tap. Integrated electric oven with four burner gas hob and cooker hood over. Space for fridge freezer and space and plumbing for dishwasher. Splash back tiling, tiled flooring and fitted

breakfast bar. Door leading to:

**Utility Area:** Having textured ceiling, light point and rear aspect window. Space and plumbing

for washing machine with shelf above. Door leading to:

Plain ceiling, down light point and UPVC double-glazed frosted window to rear **Ground Floor** Shower Room: