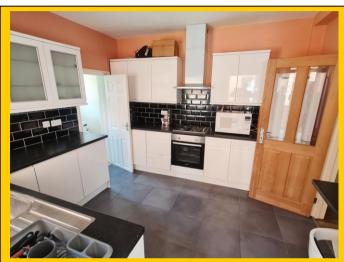

heating combination boiler. Wood laminate flooring.

Kitchen: 11' 6 x 10' 7 / 3.51m x 3.22m (approx').

Having plain ceiling with ceiling light point. UPVC double-glazed window to side

aspect and UPVC double-glazed door providing access to garden.

A range of wall and base mounted units with work surfaces over and unit under lighting. Single bowl single drainer sink unit with mixer tap. Integrated electric oven with four burner gas hob and cooker hood over. Space for fridge freezer and space and plumbing for dishwasher. Splash back tiling, tiled flooring and fitted