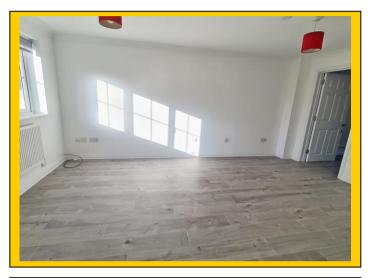

## Lounge <u>Reception Room:</u> <u>17' 4 x 11' 3 / 5.27m x 3.42m (approx').</u> Having plain coved ceiling with two ceiling light points and mains wired smoke detector. UPVC double-glazed window to front aspect. Two single panelled radiators, telephone point and television/media point. Wood laminate flooring.