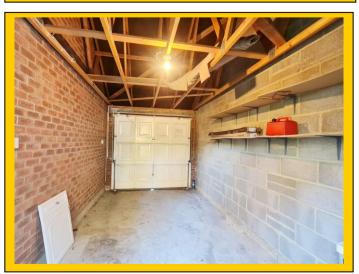

- **Family Bathroom:** 6' 4 x 5' 6 / 1.93m x 1.68m (approx'). Plain ceiling with ceiling light point and extractor fan. UPVC double-glazed frosted window to side aspect. Panelled bath with shower mixer tap. Low-level WC and pedestal wash hand basin with mixer tap. Splash back tiling and single panelled radiator.
- Outside:Front of property with lawned front garden, pathway to front door and border<br/>with shrubs. Driveway provides off road parking for two to three vehicles in<br/>tandem and gives access to garage. Side access pathway leading to:<br/>Rear garden laid to lawn with fenced boundaries. Area of hardstanding patio.
- **<u>Garage:</u>** Having up-and-over door, power and light and with roof rafter storage. Personal door to rear garden.