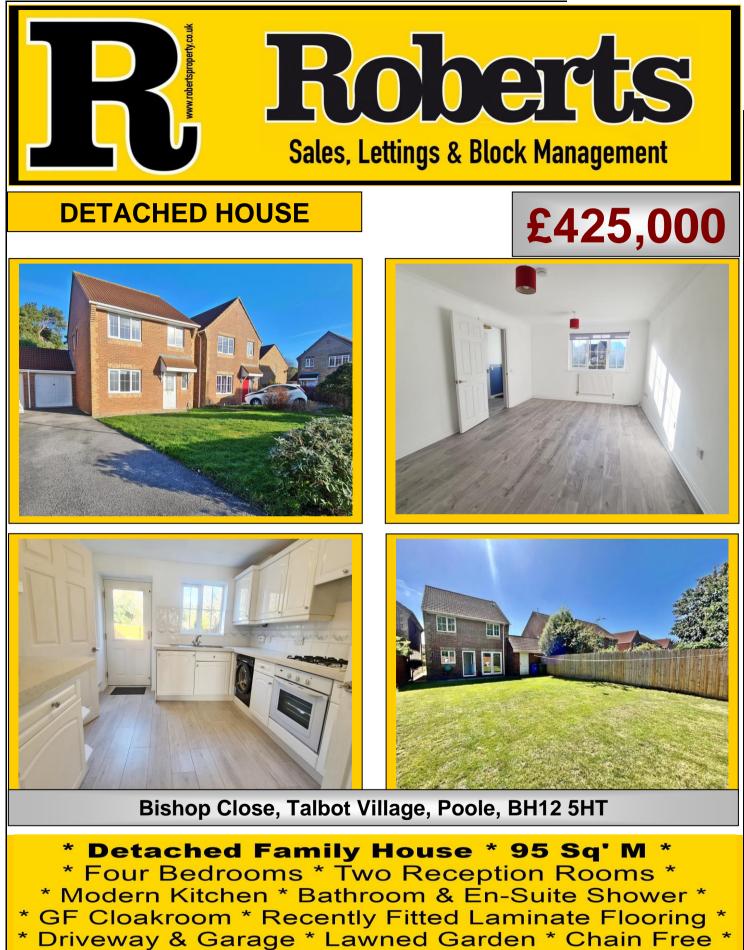

## Bishop Close, Talbot Village, Poole, BH12 5HT:

Glazed front door leads into:

- EntranceHaving plain ceiling with two ceiling light points and mains wired smoke detector.Hallway:Single panelled radiator, under stairs storage cupboard and central heating<br/>thermostat. Telephone point. Wood laminate flooring. Access to:
- <u>Ground Floor</u> <u>Cloakroom:</u> Having plain ceiling, ceiling light point and frosted UPVC double-glazed window to front aspect. Electrics consumer unit. Low-level WC and pedestal wash hand basin with mixer tap. Splash back tiling and tiled flooring.

## Lounge <u>Reception Room:</u> <u>17' 4 x 11' 3 / 5.27m x 3.42m (approx').</u> Having plain coved ceiling with two ceiling light points and mains wired smoke detector. UPVC double-glazed window to front aspect. Two single panelled radiators, telephone point and television/media point. Wood laminate flooring.

## Dining Room: 10' 8 x 7' 11 / 3.25m x 2.42m (approx').

- Plain coved ceiling with ceiling light point. UPVC double-glazed double casement doors leading to garden. Single panelled radiator. Wood laminate flooring.
- **Kitchen:** 10' 8 x 8' 10 / 3.25m x 2.70m (approx'). Having plain ceiling with ceiling light point and mains wired heat detector. UPVC double-glazed window to rear aspects with UPVC double-glazed door leading to garden. A range of wall and base mounted units with work surfaces over. One and a quarter bowl single drainer sink unit with mixer tap. Integrated electric oven with four burner gas hob and cooker hood over. Integrated appliances including dishwasher, washing machine, under counter fridge and under counter freezer. Cupboard housing gas central heating boiler. Double panelled radiator and wood laminate flooring.

## Staircase from hallway to first floor landing

- Landing: Plain ceiling, two ceiling light points and mains wired smoke detector. Hatch providing access to loft and UPVC double-glazed frosted window to side aspect. Airing cupboard with pre-lagged hot water cylinder tank and shelved storage.
- **Bedroom One:** 10' 8 x 8' 2 / 3.25m x 2.49m (approx'). Plain ceiling with ceiling light point. UPVC double-glazed window to front aspect. Single panelled radiator. Fitted his and hers wardrobes with hanging rails and further storage. Wood laminate flooring.
- <u>En-Suite Shower</u> <u>Room:</u> Having plain ceiling with ceiling light point and fitted extractor fan. Frosted UPVC double-glazed window to side aspect. Low-level WC, pedestal wash hand basin and splash back tiling. Single panelled radiator and shower cubicle with fitted power shower over. Shelved storage cupboard.
- **Bedroom Two:** <u>10' 4 x 7' 9 / 3.15m x 2.36m (approx').</u> Having plain ceiling, ceiling light point and fitted smoke detector. UPVC double-glazed window to rear aspect. Fitted wardrobe with hanging rail. Single panelled radiator and wood laminate flooring.
- **Bedroom Three:** 8' 1 x 7' 3 / 2.51m x 2.21m (approx'). Plain ceiling with ceiling light point. UPVC double-glazed window to rear aspect. Fitted wardrobe with hanging rail. Single panelled radiator and wood laminate flooring.
- **Bedroom Four:** 7' 6 x 7' 3 / 2.74m x 2.21m (approx'). Having plain ceiling, ceiling light point, UPVC double-glazed window to front aspect. Fitted wardrobe with hanging rail. Single panelled radiator and wood laminate flooring.

- **Family Bathroom:** 6' 4 x 5' 6 / 1.93m x 1.68m (approx'). Plain ceiling with ceiling light point and extractor fan. UPVC double-glazed frosted window to side aspect. Panelled bath with shower mixer tap. Low-level WC and pedestal wash hand basin with mixer tap. Splash back tiling and single panelled radiator.
- Outside:Front of property with lawned front garden, pathway to front door and border<br/>with shrubs. Driveway provides off road parking for two to three vehicles in<br/>tandem and gives access to garage. Side access pathway leading to:<br/>Rear garden laid to lawn with fenced boundaries. Area of hardstanding patio.
- **<u>Garage:</u>** Having up-and-over door, power and light and with roof rafter storage. Personal door to rear garden.