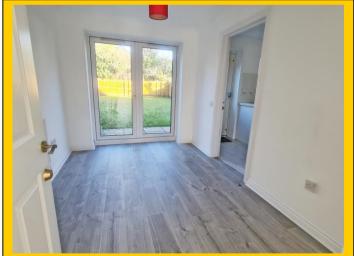

## Dining Room: 10' 8 x 7' 11 / 3.25m x 2.42m (approx').

- Plain coved ceiling with ceiling light point. UPVC double-glazed double casement doors leading to garden. Single panelled radiator. Wood laminate flooring.
- **Kitchen:** 10' 8 x 8' 10 / 3.25m x 2.70m (approx'). Having plain ceiling with ceiling light point and mains wired heat detector. UPVC double-glazed window to rear aspects with UPVC double-glazed door leading to garden. A range of wall and base mounted units with work surfaces over. One and a quarter bowl single drainer sink unit with mixer tap. Integrated electric oven with four burner gas hob and cooker hood over. Integrated appliances including dishwasher, washing machine, under counter fridge and under counter freezer. Cupboard housing gas central heating boiler. Double panelled radiator and wood laminate flooring.