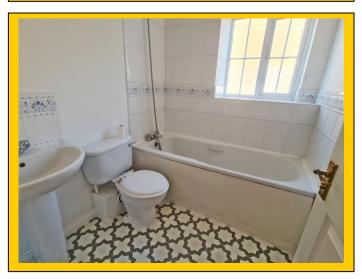

- **Family Bathroom:** 6' 4 x 5' 6 / 1.93m x 1.68m (approx'). Plain ceiling with ceiling light point and extractor fan. UPVC double-glazed frosted window to side aspect. Panelled bath with shower mixer tap. Low-level WC and pedestal wash hand basin with mixer tap. Splash back tiling and single panelled radiator.
- Outside:Front of property with lawned front garden, pathway to front door and border<br/>with shrubs. Driveway provides off road parking for two to three vehicles in<br/>tandem and gives access to garage. Side access pathway leading to:<br/>Rear garden laid to lawn with fenced boundaries. Area of hardstanding patio.
- **<u>Garage:</u>** Having up-and-over door, power and light and with roof rafter storage. Personal door to rear garden.