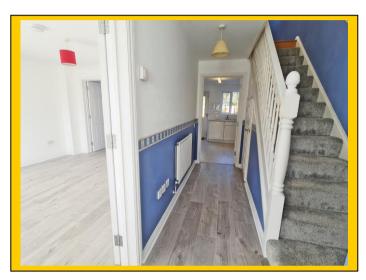

## Bishop Close, Talbot Village, Poole, BH12 5HT:

Glazed front door leads into:

- EntranceHaving plain ceiling with two ceiling light points and mains wired smoke detector.Hallway:Single panelled radiator, under stairs storage cupboard and central heating<br/>thermostat. Telephone point. Wood laminate flooring. Access to:
- <u>Ground Floor</u> <u>Cloakroom:</u> Having plain ceiling, ceiling light point and frosted UPVC double-glazed window to front aspect. Electrics consumer unit. Low-level WC and pedestal wash hand basin with mixer tap. Splash back tiling and tiled flooring.

## Staircase from hallway to first floor landing

- Landing: Plain ceiling, two ceiling light points and mains wired smoke detector. Hatch providing access to loft and UPVC double-glazed frosted window to side aspect. Airing cupboard with pre-lagged hot water cylinder tank and shelved storage.
- **Bedroom One:** 10' 8 x 8' 2 / 3.25m x 2.49m (approx'). Plain ceiling with ceiling light point. UPVC double-glazed window to front aspect. Single panelled radiator. Fitted his and hers wardrobes with hanging rails and further storage. Wood laminate flooring.
- <u>En-Suite Shower</u> <u>Room:</u> Having plain ceiling with ceiling light point and fitted extractor fan. Frosted UPVC double-glazed window to side aspect. Low-level WC, pedestal wash hand basin and splash back tiling. Single panelled radiator and shower cubicle with fitted power shower over. Shelved storage cupboard.
- **Bedroom Two:** <u>10' 4 x 7' 9 / 3.15m x 2.36m (approx').</u> Having plain ceiling, ceiling light point and fitted smoke detector. UPVC double-glazed window to rear aspect. Fitted wardrobe with hanging rail. Single panelled radiator and wood laminate flooring.
- **Bedroom Three:** 8' 1 x 7' 3 / 2.51m x 2.21m (approx'). Plain ceiling with ceiling light point. UPVC double-glazed window to rear aspect. Fitted wardrobe with hanging rail. Single panelled radiator and wood laminate flooring.
- **Bedroom Four:** 7' 6 x 7' 3 / 2.74m x 2.21m (approx'). Having plain ceiling, ceiling light point, UPVC double-glazed window to front aspect. Fitted wardrobe with hanging rail. Single panelled radiator and wood laminate flooring.