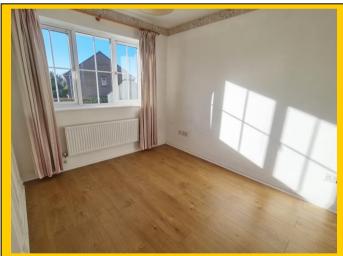

## Lounge <u>Reception Room:</u> <u>17' 4 x 11' 3 / 5.27m x 3.42m (approx').</u> Having plain coved ceiling with two ceiling light points and mains wired smoke detector. UPVC double-glazed window to front aspect. Two single panelled radiators, telephone point and television/media point. Wood laminate flooring.