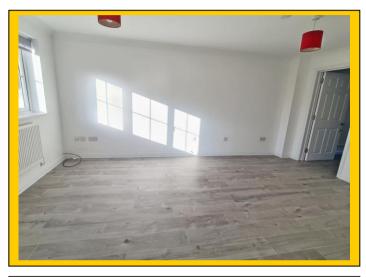

## Lounge <u>Reception Room:</u> <u>17' 4 x 11' 3 / 5.27m x 3.42m (approx').</u> Having plain coved ceiling with two ceiling light points and mains wired smoke detector. UPVC double-glazed window to front aspect. Two single panelled radiators, telephone point and television/media point. Wood laminate flooring.