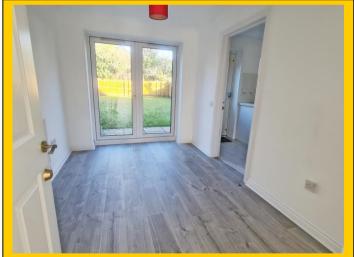

## Dining Room: 10' 8 x 7' 11 / 3.25m x 2.42m (approx').

- Plain coved ceiling with ceiling light point. UPVC double-glazed double casement doors leading to garden. Single panelled radiator. Wood laminate flooring.
- **Kitchen:** 10' 8 x 8' 10 / 3.25m x 2.70m (approx'). Having plain ceiling with ceiling light point and mains wired heat detector. UPVC double-glazed window to rear aspects with UPVC double-glazed door leading to garden. A range of wall and base mounted units with work surfaces over. One and a quarter bowl single drainer sink unit with mixer tap. Integrated electric oven with four burner gas hob and cooker hood over. Integrated appliances including dishwasher, washing machine, under counter fridge and under counter freezer. Cupboard housing gas central heating boiler. Double panelled radiator and wood laminate flooring.