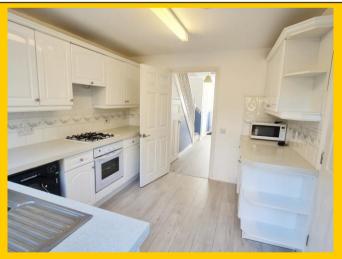

## Dining Room: 10' 8 x 7' 11 / 3.25m x 2.42m (approx').

- Plain coved ceiling with ceiling light point. UPVC double-glazed double casement doors leading to garden. Single panelled radiator. Wood laminate flooring.
- **Kitchen:** 10' 8 x 8' 10 / 3.25m x 2.70m (approx'). Having plain ceiling with ceiling light point and mains wired heat detector. UPVC double-glazed window to rear aspects with UPVC double-glazed door leading to garden. A range of wall and base mounted units with work surfaces over. One and a quarter bowl single drainer sink unit with mixer tap. Integrated electric oven with four burner gas hob and cooker hood over. Integrated appliances including dishwasher, washing machine, under counter fridge and under counter freezer. Cupboard housing gas central heating boiler. Double panelled radiator and wood laminate flooring.