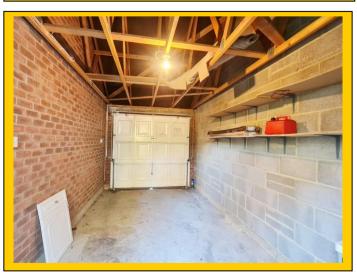

- **Family Bathroom:** 6' 4 x 5' 6 / 1.93m x 1.68m (approx'). Plain ceiling with ceiling light point and extractor fan. UPVC double-glazed frosted window to side aspect. Panelled bath with shower mixer tap. Low-level WC and pedestal wash hand basin with mixer tap. Splash back tiling and single panelled radiator.
- Outside:Front of property with lawned front garden, pathway to front door and border<br/>with shrubs. Driveway provides off road parking for two to three vehicles in<br/>tandem and gives access to garage. Side access pathway leading to:<br/>Rear garden laid to lawn with fenced boundaries. Area of hardstanding patio.
- **<u>Garage:</u>** Having up-and-over door, power and light and with roof rafter storage. Personal door to rear garden.