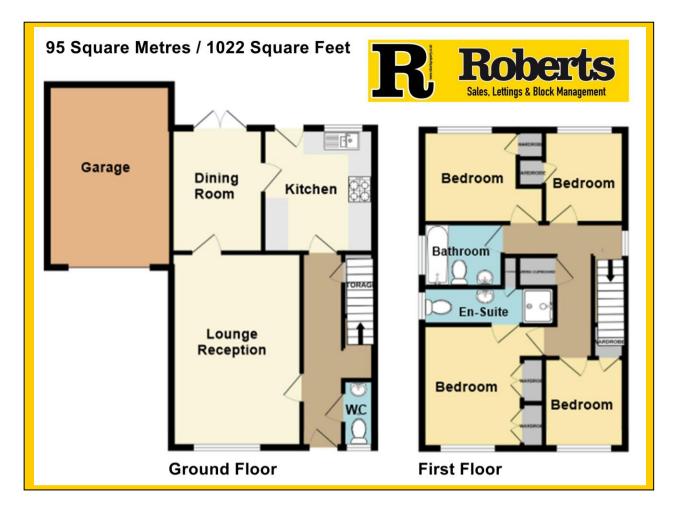

## Bishop Close, Talbot Village, Poole, BH12 5HT:

Glazed front door leads into:

- EntranceHaving plain ceiling with two ceiling light points and mains wired smoke detector.Hallway:Single panelled radiator, under stairs storage cupboard and central heating<br/>thermostat. Telephone point. Wood laminate flooring. Access to:
- <u>Ground Floor</u> <u>Cloakroom:</u> Having plain ceiling, ceiling light point and frosted UPVC double-glazed window to front aspect. Electrics consumer unit. Low-level WC and pedestal wash hand basin with mixer tap. Splash back tiling and tiled flooring.

## Lounge <u>Reception Room:</u> <u>17' 4 x 11' 3 / 5.27m x 3.42m (approx').</u> Having plain coved ceiling with two ceiling light points and mains wired smoke detector. UPVC double-glazed window to front aspect. Two single panelled radiators, telephone point and television/media point. Wood laminate flooring.

## Dining Room: 10' 8 x 7' 11 / 3.25m x 2.42m (approx').

- Plain coved ceiling with ceiling light point. UPVC double-glazed double casement doors leading to garden. Single panelled radiator. Wood laminate flooring.
- **Kitchen:** 10' 8 x 8' 10 / 3.25m x 2.70m (approx'). Having plain ceiling with ceiling light point and mains wired heat detector. UPVC double-glazed window to rear aspects with UPVC double-glazed door leading to garden. A range of wall and base mounted units with work surfaces over. One and a quarter bowl single drainer sink unit with mixer tap. Integrated electric oven with four burner gas hob and cooker hood over. Integrated appliances including dishwasher, washing machine, under counter fridge and under counter freezer. Cupboard housing gas central heating boiler. Double panelled radiator and wood laminate flooring.

## Staircase from hallway to first floor landing

- Landing: Plain ceiling, two ceiling light points and mains wired smoke detector. Hatch providing access to loft and UPVC double-glazed frosted window to side aspect. Airing cupboard with pre-lagged hot water cylinder tank and shelved storage.
- **Bedroom One:** 10' 8 x 8' 2 / 3.25m x 2.49m (approx'). Plain ceiling with ceiling light point. UPVC double-glazed window to front aspect. Single panelled radiator. Fitted his and hers wardrobes with hanging rails and further storage. Wood laminate flooring.
- <u>En-Suite Shower</u> <u>Room:</u> Having plain ceiling with ceiling light point and fitted extractor fan. Frosted UPVC double-glazed window to side aspect. Low-level WC, pedestal wash hand basin and splash back tiling. Single panelled radiator and shower cubicle with fitted power shower over. Shelved storage cupboard.
- **Bedroom Two:** <u>10' 4 x 7' 9 / 3.15m x 2.36m (approx').</u> Having plain ceiling, ceiling light point and fitted smoke detector. UPVC double-glazed window to rear aspect. Fitted wardrobe with hanging rail. Single panelled radiator and wood laminate flooring.
- **Bedroom Three:** 8' 1 x 7' 3 / 2.51m x 2.21m (approx'). Plain ceiling with ceiling light point. UPVC double-glazed window to rear aspect. Fitted wardrobe with hanging rail. Single panelled radiator and wood laminate flooring.
- **Bedroom Four:** 7' 6 x 7' 3 / 2.74m x 2.21m (approx'). Having plain ceiling, ceiling light point, UPVC double-glazed window to front aspect. Fitted wardrobe with hanging rail. Single panelled radiator and wood laminate flooring.

- **Family Bathroom:** 6' 4 x 5' 6 / 1.93m x 1.68m (approx'). Plain ceiling with ceiling light point and extractor fan. UPVC double-glazed frosted window to side aspect. Panelled bath with shower mixer tap. Low-level WC and pedestal wash hand basin with mixer tap. Splash back tiling and single panelled radiator.
- Outside:Front of property with lawned front garden, pathway to front door and border<br/>with shrubs. Driveway provides off road parking for two to three vehicles in<br/>tandem and gives access to garage. Side access pathway leading to:<br/>Rear garden laid to lawn with fenced boundaries. Area of hardstanding patio.
- **<u>Garage:</u>** Having up-and-over door, power and light and with roof rafter storage. Personal door to rear garden.