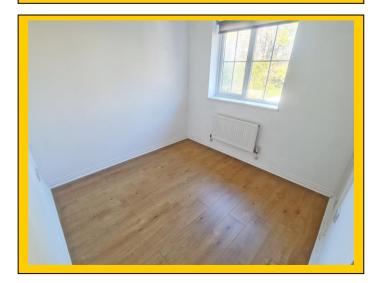

## Staircase from hallway to first floor landing

- Landing: Plain ceiling, two ceiling light points and mains wired smoke detector. Hatch providing access to loft and UPVC double-glazed frosted window to side aspect. Airing cupboard with pre-lagged hot water cylinder tank and shelved storage.
- **Bedroom One:** 10' 8 x 8' 2 / 3.25m x 2.49m (approx'). Plain ceiling with ceiling light point. UPVC double-glazed window to front aspect. Single panelled radiator. Fitted his and hers wardrobes with hanging rails and further storage. Wood laminate flooring.
- <u>En-Suite Shower</u> <u>Room:</u> Having plain ceiling with ceiling light point and fitted extractor fan. Frosted UPVC double-glazed window to side aspect. Low-level WC, pedestal wash hand basin and splash back tiling. Single panelled radiator and shower cubicle with fitted power shower over. Shelved storage cupboard.
- **Bedroom Two:** <u>10' 4 x 7' 9 / 3.15m x 2.36m (approx').</u> Having plain ceiling, ceiling light point and fitted smoke detector. UPVC double-glazed window to rear aspect. Fitted wardrobe with hanging rail. Single panelled radiator and wood laminate flooring.
- **Bedroom Three:** 8' 1 x 7' 3 / 2.51m x 2.21m (approx'). Plain ceiling with ceiling light point. UPVC double-glazed window to rear aspect. Fitted wardrobe with hanging rail. Single panelled radiator and wood laminate flooring.
- **Bedroom Four:** 7' 6 x 7' 3 / 2.74m x 2.21m (approx'). Having plain ceiling, ceiling light point, UPVC double-glazed window to front aspect. Fitted wardrobe with hanging rail. Single panelled radiator and wood laminate flooring.