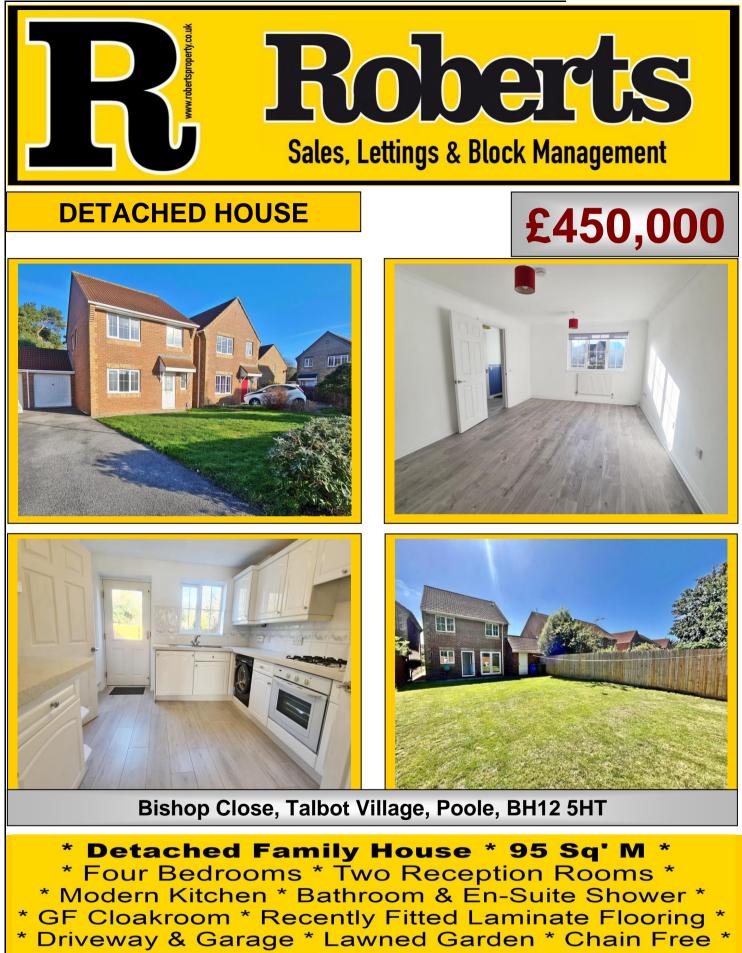

## Bishop Close, Talbot Village, Poole, BH12 5HT:

Glazed front door leads into:

- EntranceHaving plain ceiling with two ceiling light points and mains wired smoke detector.Hallway:Single panelled radiator, under stairs storage cupboard and central heating<br/>thermostat. Telephone point. Wood laminate flooring. Access to:
- <u>Ground Floor</u> <u>Cloakroom:</u> Having plain ceiling, ceiling light point and frosted UPVC double-glazed window to front aspect. Electrics consumer unit. Low-level WC and pedestal wash hand basin with mixer tap. Splash back tiling and tiled flooring.

## Lounge <u>Reception Room:</u> <u>17' 4 x 11' 3 / 5.27m x 3.42m (approx').</u> Having plain coved ceiling with two ceiling light points and mains wired smoke detector. UPVC double-glazed window to front aspect. Two single panelled radiators, telephone point and television/media point. Wood laminate flooring.

## Dining Room: 10' 8 x 7' 11 / 3.25m x 2.42m (approx').

- Plain coved ceiling with ceiling light point. UPVC double-glazed double casement doors leading to garden. Single panelled radiator. Wood laminate flooring.
- **Kitchen:** 10' 8 x 8' 10 / 3.25m x 2.70m (approx'). Having plain ceiling with ceiling light point and mains wired heat detector. UPVC double-glazed window to rear aspects with UPVC double-glazed door leading to garden. A range of wall and base mounted units with work surfaces over. One and a quarter bowl single drainer sink unit with mixer tap. Integrated electric oven with four burner gas hob and cooker hood over. Integrated appliances including dishwasher, washing machine, under counter fridge and under counter freezer. Cupboard housing gas central heating boiler. Double panelled radiator and wood laminate flooring.