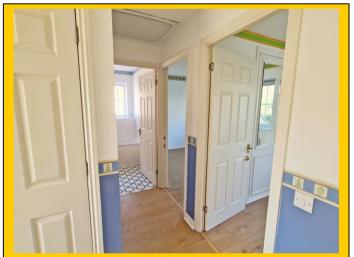

## Staircase from hallway to first floor landing

- Landing: Plain ceiling, two ceiling light points and mains wired smoke detector. Hatch providing access to loft and UPVC double-glazed frosted window to side aspect. Airing cupboard with pre-lagged hot water cylinder tank and shelved storage.
- **Bedroom One:** 10' 8 x 8' 2 / 3.25m x 2.49m (approx'). Plain ceiling with ceiling light point. UPVC double-glazed window to front aspect. Single panelled radiator. Fitted his and hers wardrobes with hanging rails and further storage. Wood laminate flooring.
- <u>En-Suite Shower</u> <u>Room:</u> Having plain ceiling with ceiling light point and fitted extractor fan. Frosted UPVC double-glazed window to side aspect. Low-level WC, pedestal wash hand basin and splash back tiling. Single panelled radiator and shower cubicle with fitted power shower over. Shelved storage cupboard.
- **Bedroom Two:** <u>10' 4 x 7' 9 / 3.15m x 2.36m (approx').</u> Having plain ceiling, ceiling light point and fitted smoke detector. UPVC double-glazed window to rear aspect. Fitted wardrobe with hanging rail. Single panelled radiator and wood laminate flooring.
- **Bedroom Three:** 8' 1 x 7' 3 / 2.51m x 2.21m (approx'). Plain ceiling with ceiling light point. UPVC double-glazed window to rear aspect. Fitted wardrobe with hanging rail. Single panelled radiator and wood laminate flooring.
- **Bedroom Four:** 7' 6 x 7' 3 / 2.74m x 2.21m (approx'). Having plain ceiling, ceiling light point, UPVC double-glazed window to front aspect. Fitted wardrobe with hanging rail. Single panelled radiator and wood laminate flooring.