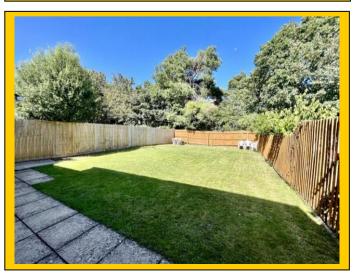

- **Family Bathroom:** 6' 4 x 5' 6 / 1.93m x 1.68m (approx'). Plain ceiling with ceiling light point and extractor fan. UPVC double-glazed frosted window to side aspect. Panelled bath with shower mixer tap. Low-level WC and pedestal wash hand basin with mixer tap. Splash back tiling and single panelled radiator.
- Outside:Front of property with lawned front garden, pathway to front door and border<br/>with shrubs. Driveway provides off road parking for two to three vehicles in<br/>tandem and gives access to garage. Side access pathway leading to:<br/>Rear garden laid to lawn with fenced boundaries. Area of hardstanding patio.
- **<u>Garage:</u>** Having up-and-over door, power and light and with roof rafter storage. Personal door to rear garden.