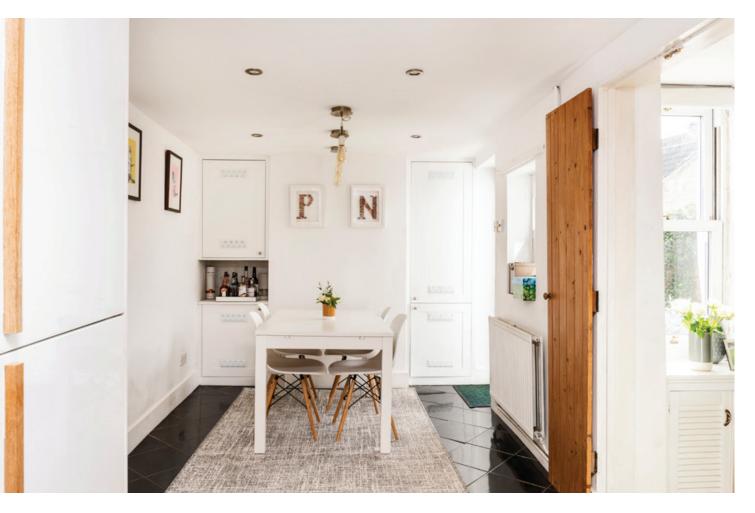

The sitting room has generous proportions and a wood burning stove creating a cosy atmosphere during cold winter months. This leads through to the kitchen and dining room. There is a Smeg gas hob with an electric oven and extensive granite worktops with plentiful unit storage.