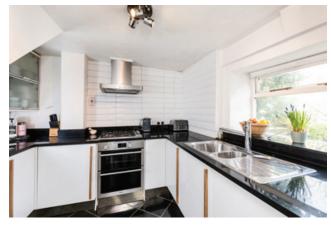

The sitting room has generous proportions and a wood burning stove creating a cosy atmosphere during cold winter months. This leads through to the kitchen and dining room. There is a Smeg gas hob with an electric oven and extensive granite worktops with plentiful unit storage.