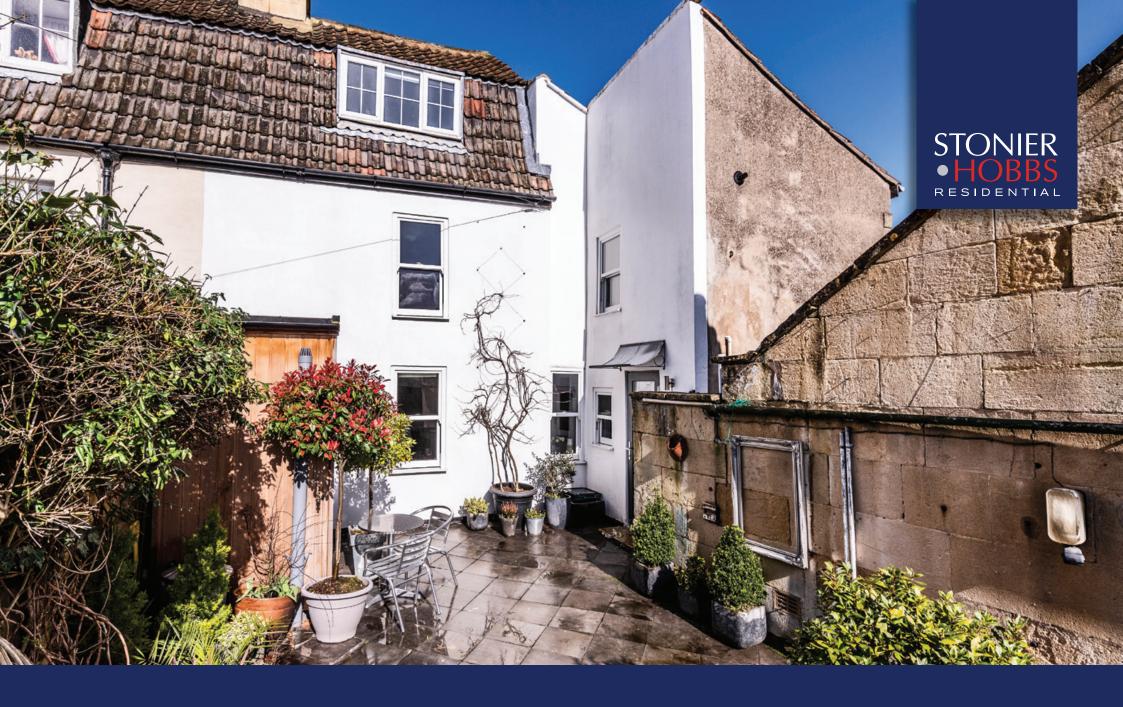

The property has a private courtyard garden which is south-east facing and a real suntrap.