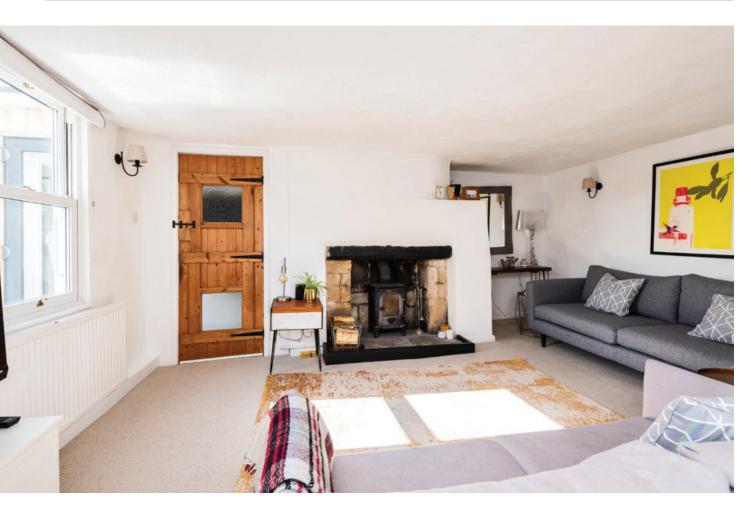

The sitting room has generous proportions and a wood burning stove creating a cosy atmosphere during cold winter months. This leads through to the kitchen and dining room. There is a Smeg gas hob with an electric oven and extensive granite worktops with plentiful unit storage.