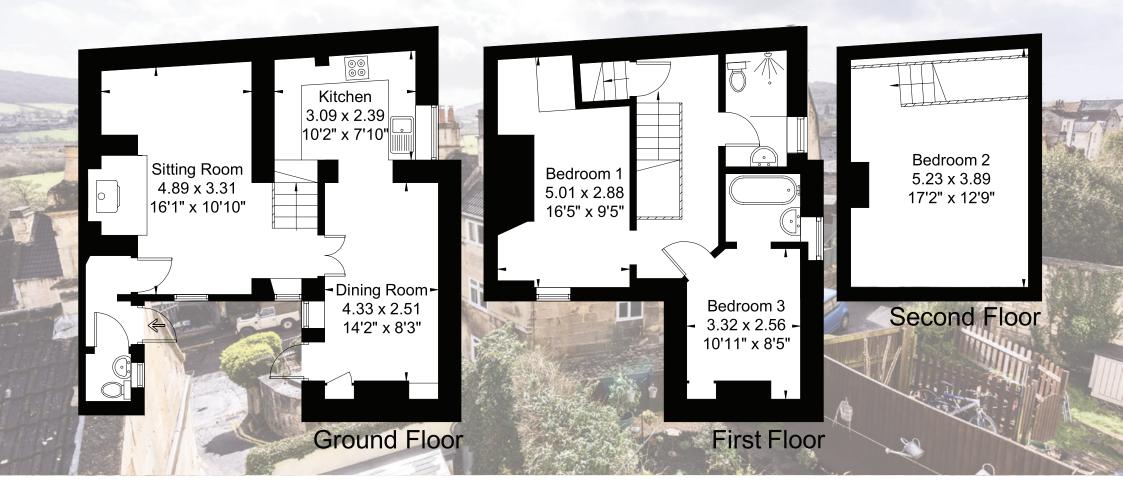

### **Description**

12 The Batch is a charming country cottage close to the village centre.

The accommodation is arranged over 3 floors.

Entering via the porch, there is a downstairs clockroom conveniently located off the sitting room.

The sitting room has generous proportions and a wood burning stove creating a cosy atmosphere during cold winter months. This leads through to the kitchen and dining room. There is a Smeg gas hob with an electric oven and extensive granite worktops with plentiful unit storage.

Proceeding upstairs there are 2 double bedrooms (one en-suite) and a family bathroom.

Continuing up a further staircase the master bedroom can be found. This spacious 17' x 12' room has lovely views over Bathampton Meadows.

# 12 The Batch, Batheaston, BA1 7DR

Approximate Gross Internal Area = 103.2 sq m / 1111 sq ft