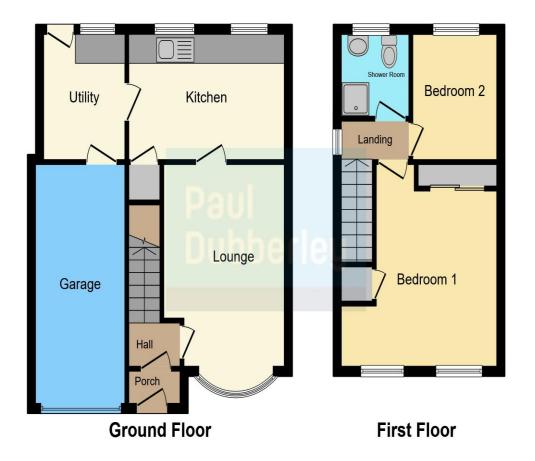

#### **Family Shower Room**

Driveway

**Side Garage** 16' 3" x 7' 6" ( 4.95m x 2.29m )

**Rear Garden** 

**Council Tax Band - B** 

This floor plan is for illustrative purposes only. It is not drawn to scale. Any measurements, floor areas (including any total floor area), openings and orientation are approximate. No details are guaranteed, they cannot be relied upon for any purpose and they do not form part of any agreement. No liability is taken for any error, omission or misstatement. A party must rely upon its own inspection(s). Powered by www.focalagent.com