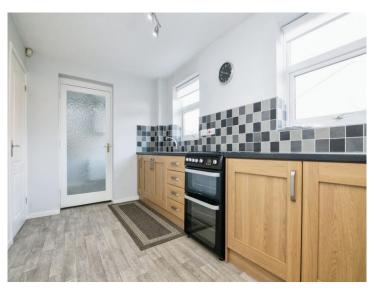

#### **Reception Hall**

Lounge 13' 8" x 9' 7" ( 4.17m x 2.92m )

Fitted Kitchen 13' 1" x 7' 8" ( 3.99m x 2.34m )

Utility Room 8' 6" max into recess x 6' 10" ( 2.59m max into recess x 2.08m )