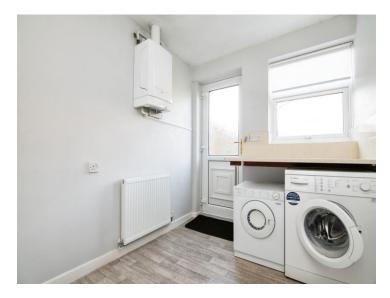

#### **Reception Hall**

Lounge 13' 8" x 9' 7" ( 4.17m x 2.92m )

Fitted Kitchen 13' 1" x 7' 8" ( 3.99m x 2.34m )

Utility Room 8' 6" max into recess x 6' 10" ( 2.59m max into recess x 2.08m )