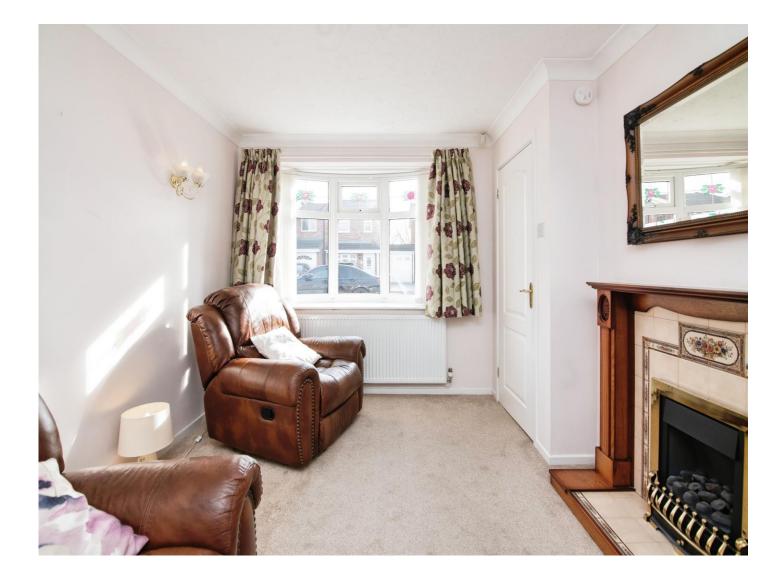

#### **Reception Hall**

Lounge 13' 8" x 9' 7" ( 4.17m x 2.92m )

Fitted Kitchen 13' 1" x 7' 8" ( 3.99m x 2.34m )

Utility Room 8' 6" max into recess x 6' 10" ( 2.59m max into recess x 2.08m )