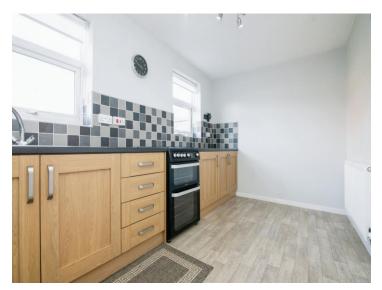

#### **Reception Hall**

Lounge 13' 8" x 9' 7" ( 4.17m x 2.92m )

Fitted Kitchen 13' 1" x 7' 8" ( 3.99m x 2.34m )

Utility Room 8' 6" max into recess x 6' 10" ( 2.59m max into recess x 2.08m )