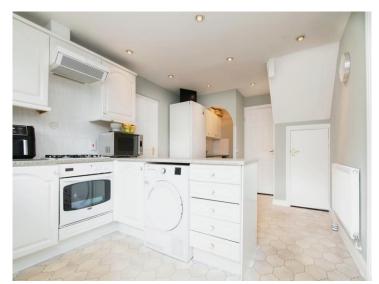

#### Porch

**Reception Hall** 

**Guest Cloakroom** 

Lounge 22' max x 8' 3" ( 6.71m max x 2.51m ) Downstairs Shower Room

Fitted Kitchen 17' max in to recess x 10' 4" ( 5.18m max in to recess x 3.15m )

**Utility Room** 6' x 4' 5" ( 1.83m x 1.35m )