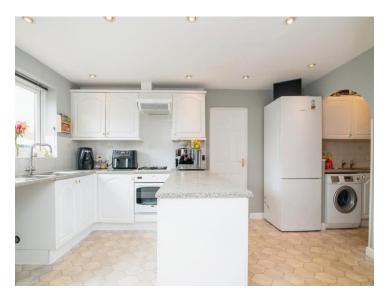

#### Porch

**Reception Hall** 

**Guest Cloakroom** 

Lounge 22' max x 8' 3" ( 6.71m max x 2.51m ) Downstairs Shower Room

Fitted Kitchen 17' max in to recess x 10' 4" ( 5.18m max in to recess x 3.15m )

**Utility Room** 6' x 4' 5" ( 1.83m x 1.35m )