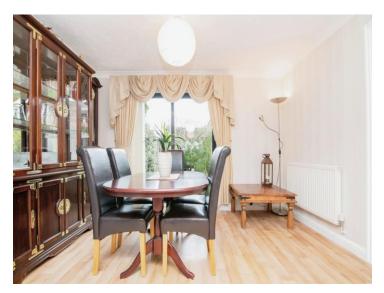

Living Room 17' 10" max x 11' 8" ( 5.44m max x 3.56m )

Dining Room 11' 8" x 9' 5" ( 3.56m x 2.87m )