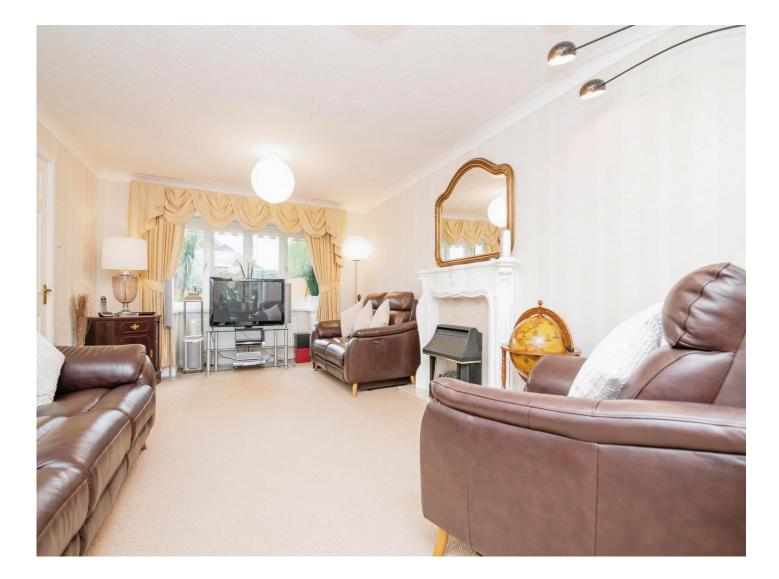

Living Room 17' 10" max x 11' 8" ( 5.44m max x 3.56m )

Dining Room 11' 8" x 9' 5" ( 3.56m x 2.87m )