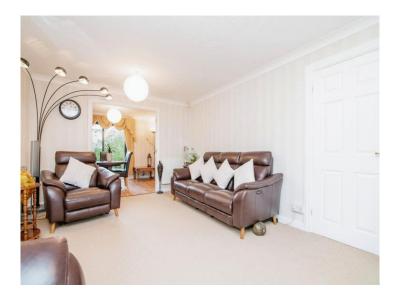

Living Room 17' 10" max x 11' 8" ( 5.44m max x 3.56m )

Dining Room 11' 8" x 9' 5" ( 3.56m x 2.87m )