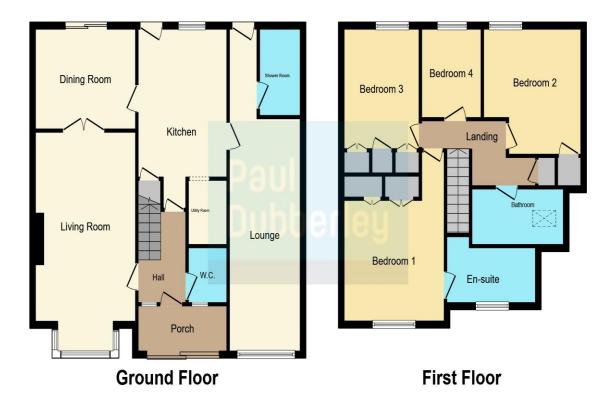

#### Porch

**Reception Hall** 

**Guest Cloakroom** 

Lounge 22' max x 8' 3" ( 6.71m max x 2.51m ) Downstairs Shower Room

Fitted Kitchen 17' max in to recess x 10' 4" ( 5.18m max in to recess x 3.15m )

**Utility Room** 6' x 4' 5" ( 1.83m x 1.35m )

Living Room 17' 10" max x 11' 8" ( 5.44m max x 3.56m )

Dining Room 11' 8" x 9' 5" ( 3.56m x 2.87m )

#### **On The First Floor**

#### Landing

Bedroom One 16' x 12' (4.88m x 3.66m)

#### **En Suite Shower Room**

Bedroom Two 11' 10" x 11' 5" ( 3.61m x 3.48m )

Bedroom Three 11' 3" x 9' (3.43m x 2.74m)

Bedroom Four 8' 6" x 6' 9" ( 2.59m x 2.06m )

**Family Bathroom** 

Outside

Driveway Rear Garden

This floorplan is for illustrative purposes only and is not drawn to scale. Measurements, floor-areas, openings and orientations are approximate. They should not be relied upon for any purpose and do not form any part of an agreement. No liability is taken for any error or mis-statement. All parties must rely on their own inspections.