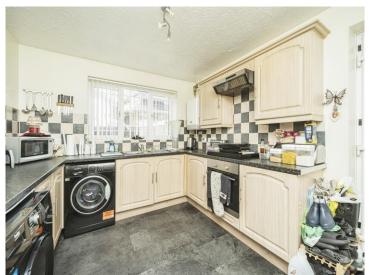

 $9^{\scriptscriptstyle '}\,7^{\scriptscriptstyle ''}\,x\,9^{\scriptscriptstyle '}\,$  (  $2.92m\,x\,2.74m$  )

**Fitted Kitchen** 

11' 5" x 10' 1" (  $3.48m \times 3.07m$  )

On The First Floor

Landing

**Bedroom One** 