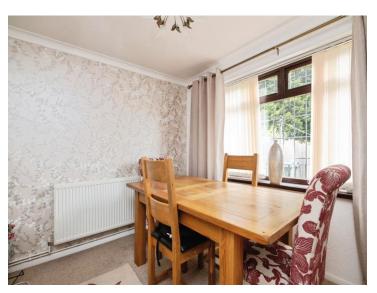

## Strathmore Road TIPTON DY4 0RT

**Reception Hall** 

Having Stairs to First Floor and Storage Cupboard

**Guest Cloakroom** 

Lounge

11' 7" max x 11' 1" max ( 3.53m max x 3.38m max

Kitchen/Diner

21' 3" max x 9' 3" max ( 6.48m max x 2.82m max )