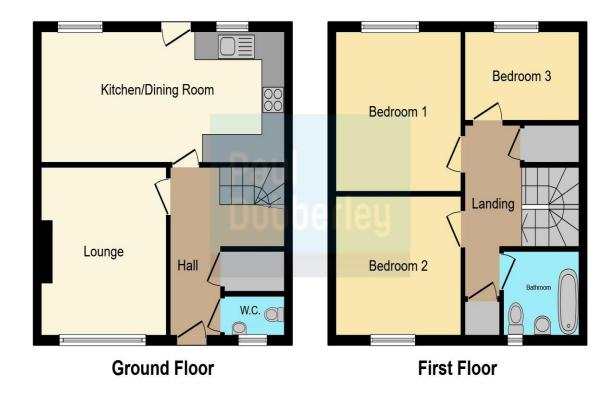

## Strathmore Road TIPTON DY4 0RT

**Reception Hall** 

Having Stairs to First Floor and Storage Cupboard

**Guest Cloakroom** 

Lounge

11' 7" max x 11' 1" max ( 3.53m max x 3.38m max

Kitchen/Diner

21' 3" max x 9' 3" max ( 6.48m max x 2.82m max )

On The First Floor

Landing

**Bedroom One** 

11' 5" max x 11' 2" max ( 3.48m max x 3.40m max )

**Bedroom Two** 

11' 2" max x 9' 7" max ( 3.40m max x 2.92m max )

**Bedroom Three** 

9' 9" max x 6' 4" max ( 2.97m max x 1.93m max )

Outside

**Driveway To Front** 

**Good Sized Rear Garden** 

This floor plan is for illustrative purposes only. It is not drawn to scale. Any measurements, floor areas (including any total floor area), openings and orientation are approximate. No details are guaranteed, they cannot be relied upon for any purpose and they do not form part of any agreement. No liability is taken for any error, omission or misstatement. A party must rely upon its own inspection(s). Powered by www.focalagent.com