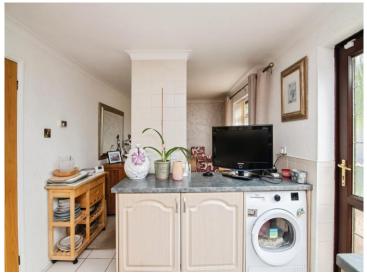

## Strathmore Road TIPTON DY4 0RT

**Reception Hall** 

Having Stairs to First Floor and Storage Cupboard

**Guest Cloakroom** 

Lounge

11' 7" max x 11' 1" max ( 3.53m max x 3.38m max

Kitchen/Diner

21' 3" max x 9' 3" max ( 6.48m max x 2.82m max )