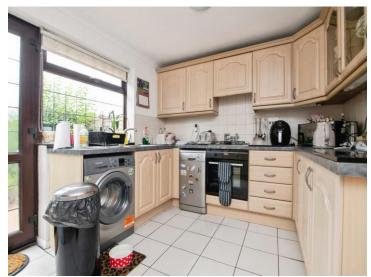

## Strathmore Road TIPTON DY4 0RT

**Reception Hall** 

Having Stairs to First Floor and Storage Cupboard

**Guest Cloakroom** 

Lounge

11' 7" max x 11' 1" max ( 3.53m max x 3.38m max

Kitchen/Diner

21' 3" max x 9' 3" max ( 6.48m max x 2.82m max )