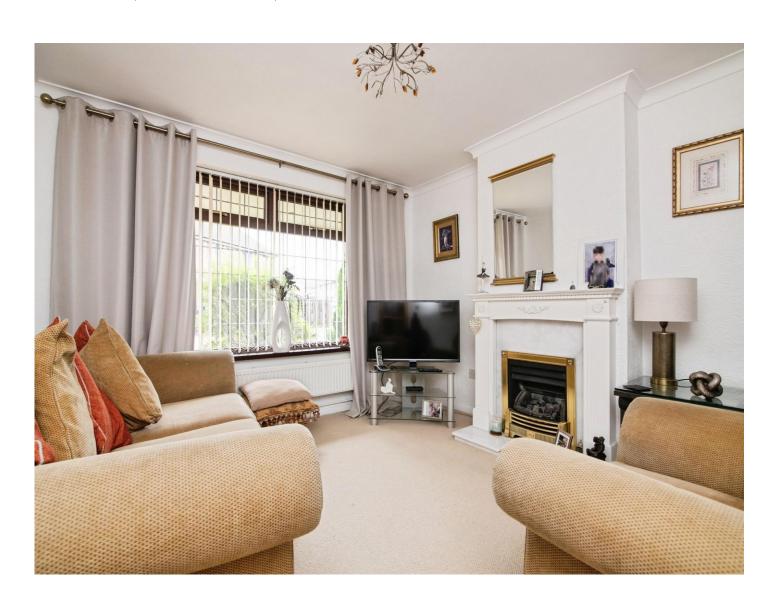

## Strathmore Road TIPTON DY4 0RT

**Reception Hall** 

Having Stairs to First Floor and Storage Cupboard

**Guest Cloakroom** 

Lounge

11' 7" max x 11' 1" max ( 3.53m max x 3.38m max

Kitchen/Diner

21' 3" max x 9' 3" max ( 6.48m max x 2.82m max )