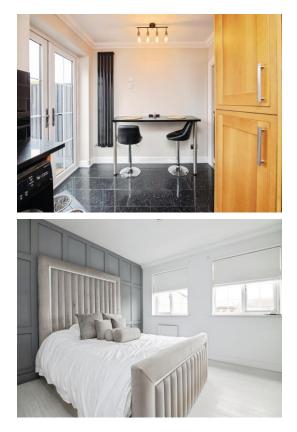

## Newells Drive TIPTON DY4 0LD

Reception Hall With Stairs to First floor

Lounge 13' 8" max x 10' 2" max ( 4.17m max x 3.10m max )

Fitted Kitchen/Diner 13' 3" max x 8' 2" max ( 4.04m max x 2.49m max )

**On The First Floor** 

#### Landing

Bedroom One 12' 1" max x 11' 3" max ( 3.68m max x 3.43m max ) having Fitted Wardrobes

Bedroom Two 10' 1" x 7' 1" ( 3.07m x 2.16m )