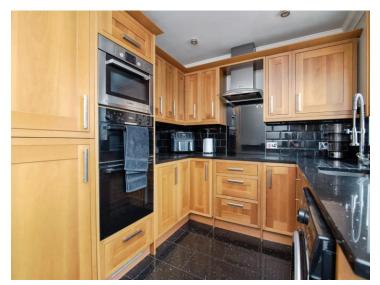

## Newells Drive TIPTON DY4 0LD

Reception Hall With Stairs to First floor

Lounge 13' 8" max x 10' 2" max ( 4.17m max x 3.10m max )

Fitted Kitchen/Diner 13' 3" max x 8' 2" max ( 4.04m max x 2.49m max )

**On The First Floor** 