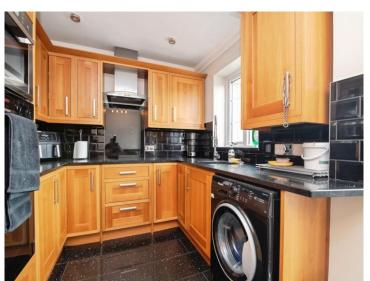

## Newells Drive TIPTON DY4 0LD

Reception Hall With Stairs to First floor

Lounge 13' 8" max x 10' 2" max ( 4.17m max x 3.10m max )

Fitted Kitchen/Diner 13' 3" max x 8' 2" max ( 4.04m max x 2.49m max )

**On The First Floor** 