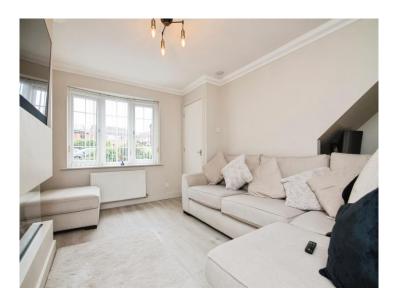

## Newells Drive TIPTON DY4 0LD

Reception Hall With Stairs to First floor

Lounge 13' 8" max x 10' 2" max ( 4.17m max x 3.10m max )

Fitted Kitchen/Diner 13' 3" max x 8' 2" max ( 4.04m max x 2.49m max )

**On The First Floor** 