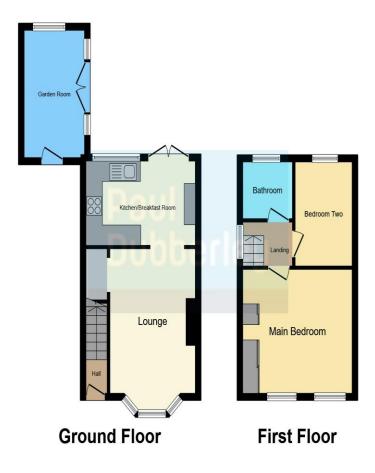

#### Outside

**Driveway For 2 Cars** 

**Rear Garden** 

Summer House (formerly Garage) 12' 3" x 7' 3" ( 3.73m x 2.21m )

This floor plan is for illustrative purposes only. It is not drawn to scale. Any measurements, floor areas (including any total floor area), openings and orientation are approximate. No details are guaranteed, they cannot be relied upon for any purpose and they do not form part of any agreement. No liability is taken for any error, omission or misstatement. A party must rely upon its own inspection(s). Powered by www.focalagent.com