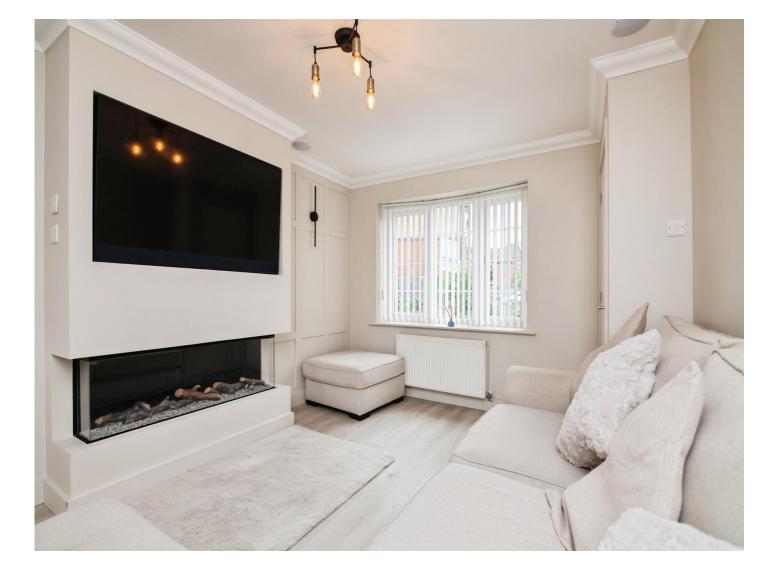

## Newells Drive TIPTON DY4 0LD

Reception Hall With Stairs to First floor

Lounge 13' 8" max x 10' 2" max ( 4.17m max x 3.10m max )

Fitted Kitchen/Diner 13' 3" max x 8' 2" max ( 4.04m max x 2.49m max )

**On The First Floor** 