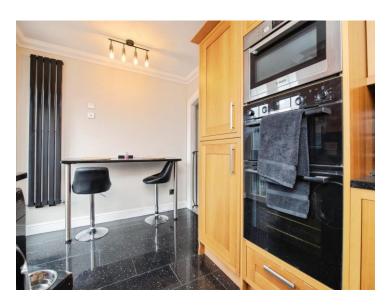

## Newells Drive TIPTON DY4 0LD

Reception Hall With Stairs to First floor

Lounge 13' 8" max x 10' 2" max ( 4.17m max x 3.10m max )

Fitted Kitchen/Diner 13' 3" max x 8' 2" max ( 4.04m max x 2.49m max )

**On The First Floor** 