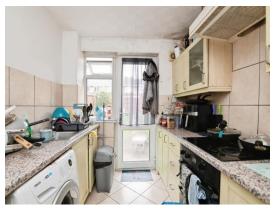

### Porch

Lounge 15' 4" max x 11' 3" max ( 4.67m max x 3.43m max )

Fitted Kitchen 9' 9" Max x 7' 5" max ( 2.97m Max x 2.26m max )

**Inner Hallway** 

Bedroom One 8' 5" max x 12' 8" max ( 2.57m max x 3.86m max )