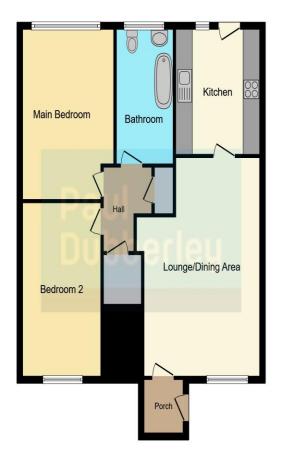

### Porch

Lounge 15' 4" max x 11' 3" max ( 4.67m max x 3.43m max )

Fitted Kitchen 9' 9" Max x 7' 5" max ( 2.97m Max x 2.26m max )

**Inner Hallway** 

Bedroom One 8' 5" max x 12' 8" max ( 2.57m max x 3.86m max )

Bedroom Two 12' 8" max x 8' 5" max ( 3.86m max x 2.57m max )

Bathroom

Outside

**Rear Garden** 

This floor plan is for illustrative purposes only. It is not drawn to scale. Any measurements, floor areas (including any total floor area), openings and orientation are approximate. No details are guaranteed, they cannot be relied upon for any purpose and they do not form part of any agreement. No liability is taken for any error, omission or misstatement. A party must rely upon its own inspection(s). Powered by www.focalagent.com