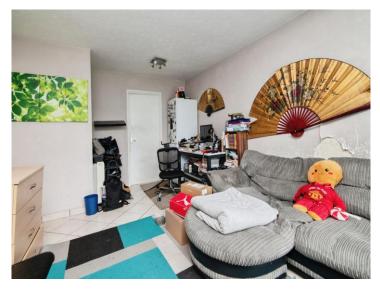

### Porch

Lounge 15' 4" max x 11' 3" max ( 4.67m max x 3.43m max )

Fitted Kitchen 9' 9" Max x 7' 5" max ( 2.97m Max x 2.26m max )

**Inner Hallway** 

Bedroom One 8' 5" max x 12' 8" max ( 2.57m max x 3.86m max )