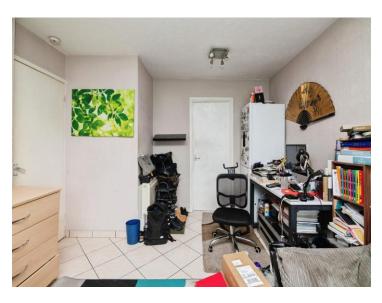

### Porch

Lounge 15' 4" max x 11' 3" max ( 4.67m max x 3.43m max )

Fitted Kitchen 9' 9" Max x 7' 5" max ( 2.97m Max x 2.26m max )

**Inner Hallway** 

Bedroom One 8' 5" max x 12' 8" max ( 2.57m max x 3.86m max )