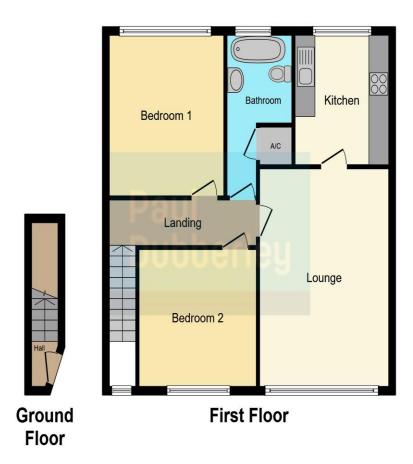

#### **Family Bathroom**

This floor plan is for illustrative purposes only. It is not drawn to scale. Any measurements, floor areas (including any total floor area), openings and orientation are approximate. No details are guaranteed, they cannot be relied upon for any purpose and they do not form part of any agreement. No liability is taken for any error, omission or misstatement. A party must rely upon its own inspection(s). Powered by www.focalagent.com