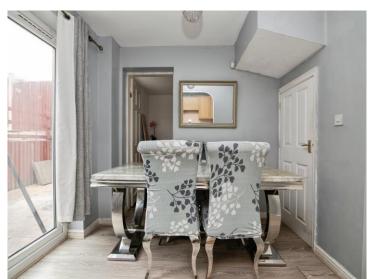

#### Hallway

Lounge 16' 2" max x 10' 4" max ( 4.93m max x 3.15m max ) Having stairs to First Floor

Fitted Kitchen 8' 8" max x 2' 10" max ( 2.64m max x 0.86m max )

Dining Room 8' 2" max x 7' 4" max ( 2.49m max x 2.24m max )