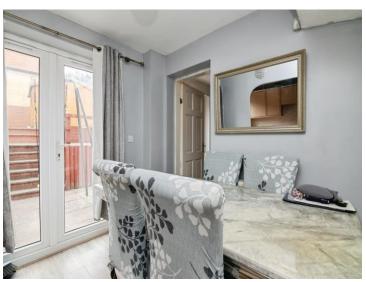

#### Hallway

Lounge 16' 2" max x 10' 4" max ( 4.93m max x 3.15m max ) Having stairs to First Floor

Fitted Kitchen 8' 8" max x 2' 10" max ( 2.64m max x 0.86m max )

Dining Room 8' 2" max x 7' 4" max ( 2.49m max x 2.24m max )