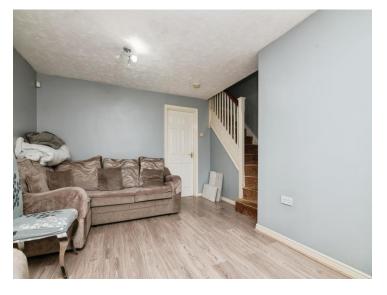

### **Entrance Hall**

#### Hallway

Lounge 16' 2" max x 10' 4" max ( 4.93m max x 3.15m max ) Having stairs to First Floor

Fitted Kitchen 8' 8" max x 2' 10" max ( 2.64m max x 0.86m max )

Dining Room 8' 2" max x 7' 4" max ( 2.49m max x 2.24m max )