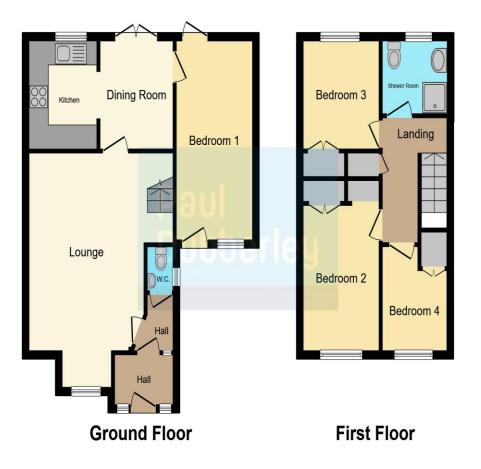

Bedroom Four Having Built in Wardrobes

**Family Shower Room** 

Outside

**Rear Garden** 

**Driveway To Front** 

This floor plan is for illustrative purposes only. It is not drawn to scale. Any measurements, floor areas (including any total floor area), openings and orientation are approximate. No details are guaranteed, they cannot be relied upon for any purpose and they do not form part of any agreement. No liability is taken for any error, omission or misstatement. A party must rely upon its own inspection(s). Powered by www.focalagent.com