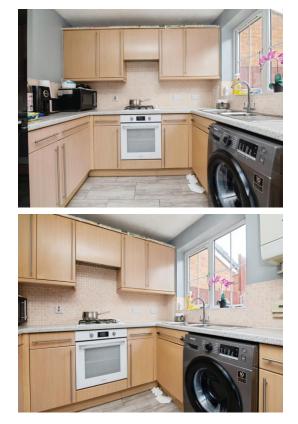

#### Hallway

Lounge 16' 2" max x 10' 4" max ( 4.93m max x 3.15m max ) Having stairs to First Floor

Fitted Kitchen 8' 8" max x 2' 10" max ( 2.64m max x 0.86m max )

Dining Room 8' 2" max x 7' 4" max ( 2.49m max x 2.24m max )