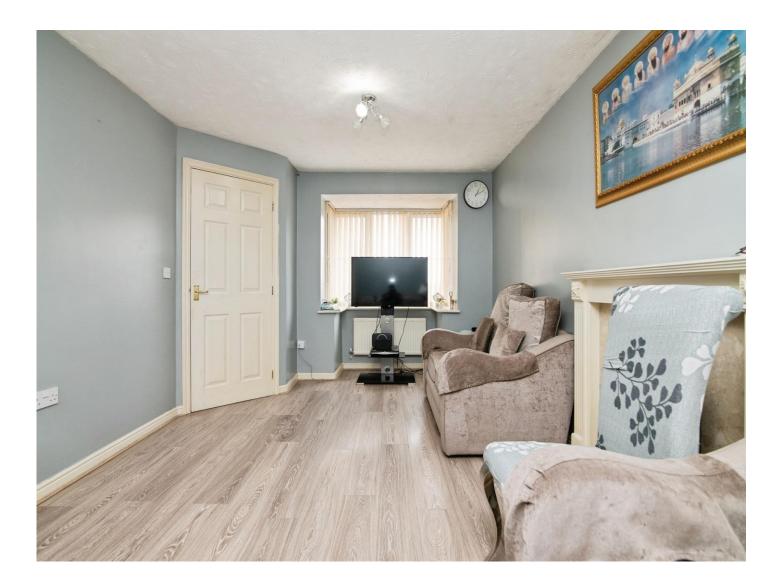

#### Hallway

Lounge 16' 2" max x 10' 4" max ( 4.93m max x 3.15m max ) Having stairs to First Floor

Fitted Kitchen 8' 8" max x 2' 10" max ( 2.64m max x 0.86m max )

Dining Room 8' 2" max x 7' 4" max ( 2.49m max x 2.24m max )