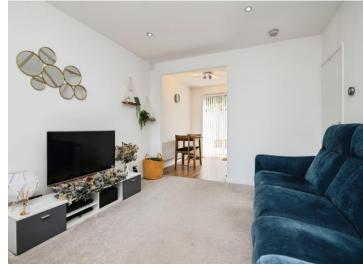

#### Reception Hall With stairs to First Floor

Lounge 14' 3" x 10' 8" ( 4.34m x 3.25m )

Fitted Kitten / Diner 13' 7" max x 8' 10" max ( 4.14m max x 2.69m max )