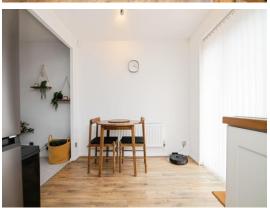

#### Reception Hall With stairs to First Floor

Lounge 14' 3" x 10' 8" ( 4.34m x 3.25m )

Fitted Kitten / Diner 13' 7" max x 8' 10" max ( 4.14m max x 2.69m max )