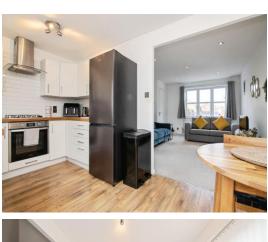

#### Reception Hall With stairs to First Floor

Lounge 14' 3" x 10' 8" ( 4.34m x 3.25m )

Fitted Kitten / Diner 13' 7" max x 8' 10" max ( 4.14m max x 2.69m max )