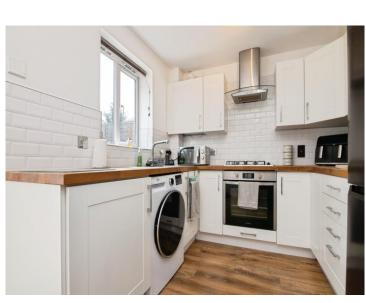

#### Reception Hall With stairs to First Floor

Lounge 14' 3" x 10' 8" ( 4.34m x 3.25m )

Fitted Kitten / Diner 13' 7" max x 8' 10" max ( 4.14m max x 2.69m max )