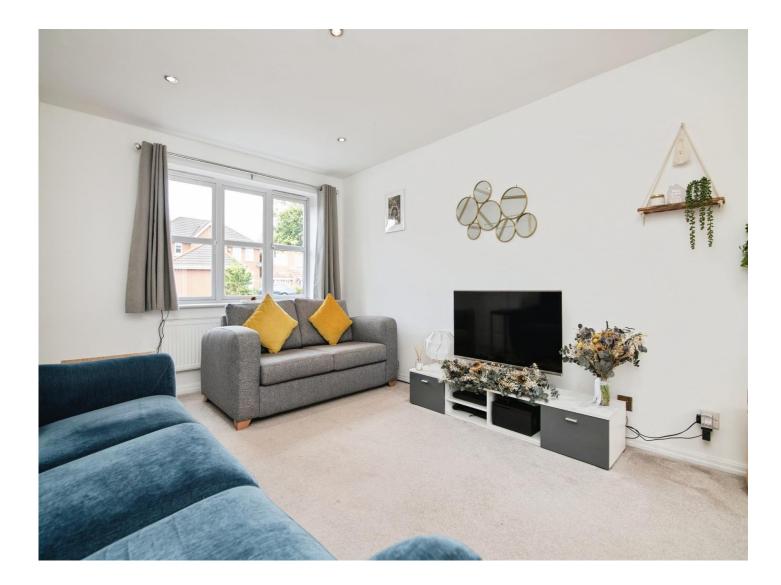

#### Reception Hall With stairs to First Floor

Lounge 14' 3" x 10' 8" ( 4.34m x 3.25m )

Fitted Kitten / Diner 13' 7" max x 8' 10" max ( 4.14m max x 2.69m max )