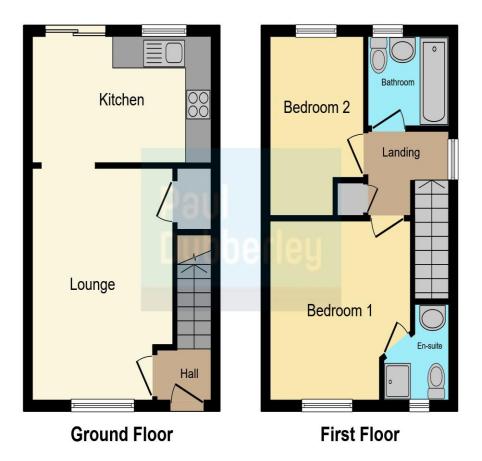

#### Reception Hall With stairs to First Floor

Lounge 14' 3" x 10' 8" ( 4.34m x 3.25m )

Fitted Kitten / Diner 13' 7" max x 8' 10" max ( 4.14m max x 2.69m max )

### **On The First Floor**

Landing with Airing Cupboard and loft Access

Bedroom One 10' 9" max x 11' 7" max ( 3.28m max x 3.53m max )

### **En Suite Shower Room**

Bedroom Two 10' 8" max x 7' 2" max ( 3.25m max x 2.18m max )

### **Family Bathroom**

Outside

**Driveway To Front For 2 Cars** 

#### Rear Garden + Patio

This floor plan is for illustrative purposes only. It is not drawn to scale. Any measurements, floor areas (including any total floor area), openings and orientation are approximate. No details are guaranteed, they cannot be relied upon for any purpose and they do not form part of any agreement. No liability is taken for any error, omission or misstatement. A party must rely upon its own inspection(s). Powered by www.focalagent.com