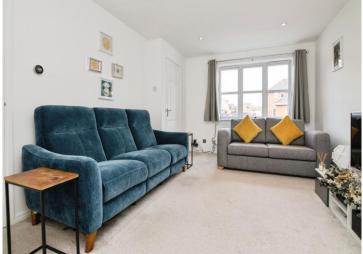

#### Reception Hall With stairs to First Floor

Lounge 14' 3" x 10' 8" ( 4.34m x 3.25m )

Fitted Kitten / Diner 13' 7" max x 8' 10" max ( 4.14m max x 2.69m max )