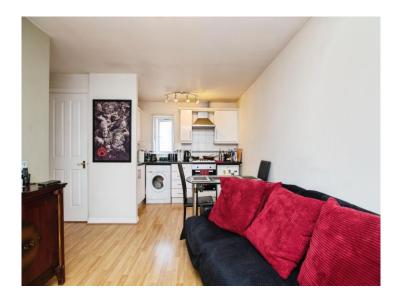

#### Lounge/Kitchen/Dining Room 18' 3" max x 9' 5" max ( 5.56m max x 2.87m max )

Bedroom One 8' 5" max x 9' 5" max ( 2.57m max x 2.87m max ) having Walk in Wardrobe