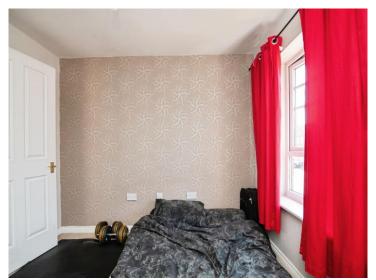

#### Lounge/Kitchen/Dining Room 18' 3" max x 9' 5" max ( 5.56m max x 2.87m max )

Bedroom One 8' 5" max x 9' 5" max ( 2.57m max x 2.87m max ) having Walk in Wardrobe