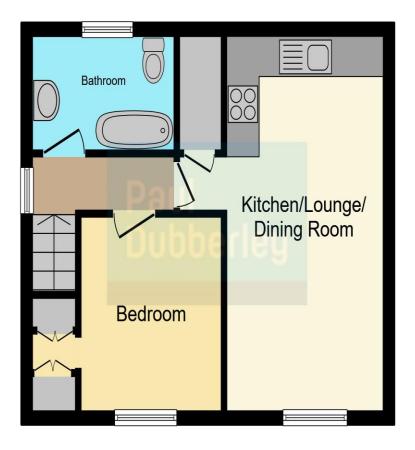

#### Leasehold Charges

Ground Rent:- £312.10 pa Service Charge :- £805.86 pa

This floor plan is for illustrative purposes only. It is not drawn to scale. Any measurements, floor areas (including any total floor area), openings and orientation are approximate. No details are guaranteed, they cannot be relied upon for any purpose and they do not form part of any agreement. No liability is taken for any error, omission or misstatement. A party must rely upon its own inspection(s). Powered by www.focalagent.com