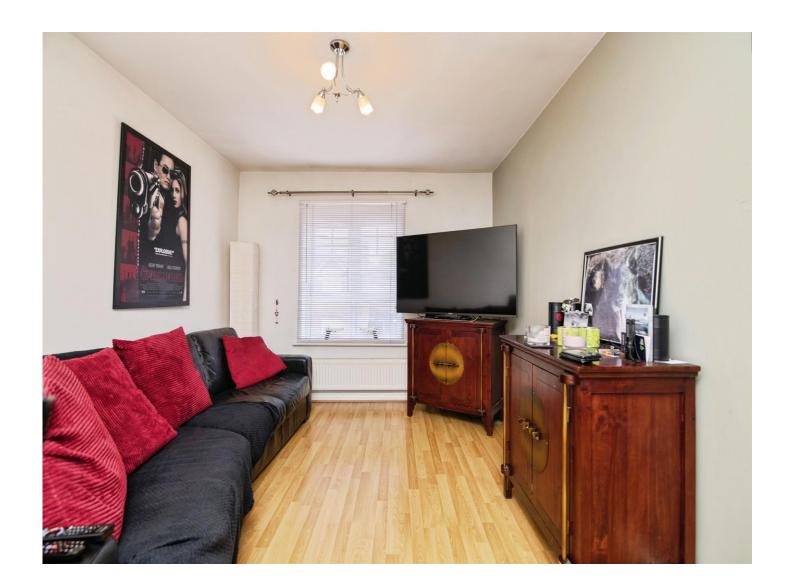

#### Lounge/Kitchen/Dining Room 18' 3" max x 9' 5" max ( 5.56m max x 2.87m max )

Bedroom One 8' 5" max x 9' 5" max ( 2.57m max x 2.87m max ) having Walk in Wardrobe