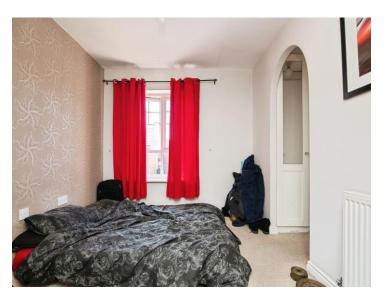

#### Lounge/Kitchen/Dining Room 18' 3" max x 9' 5" max ( 5.56m max x 2.87m max )

Bedroom One 8' 5" max x 9' 5" max ( 2.57m max x 2.87m max ) having Walk in Wardrobe