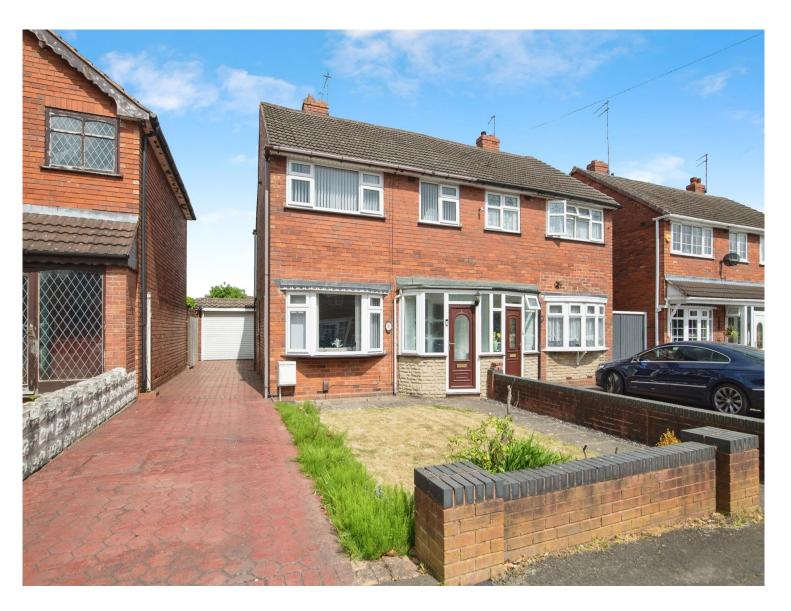

### Heath Close Tipton DY4 7PB

SUPERBLY PRESENTED Semi Detached Family Home IN A SOUGHT AFTER LOCATION. WALKING DISTANCE TO TRAIN STATION. NO CHAIN ! Viewing is Highly Recommended, 3 BEDROOMS, 2 RECEPTION ROOMS, LARGE DRIVEWAY + GARAGE !!

## Heath Close Tipton DY4 7PB

| Porch                                                                  | Bedroom Three                                                      |
|------------------------------------------------------------------------|--------------------------------------------------------------------|
| Reception Hall<br>Stairs to First Floor                                | 7' 4" max x 6' 1" max ( 2.24m max x 1.85m max ) Family Shower Room |
| Lounge                                                                 | Outside                                                            |
| 12' 10" max x 9' 7" max ( 3.91m max x 2.92m max )                      | Large Driveway                                                     |
| <b>Dining Room</b><br>12' 8" max x 9' 8" max ( 3.86m max x 2.95m max ) | Garage                                                             |
| Fitted Kitchen                                                         | Front Garden                                                       |
| 9' 1" max x 8' 1" max ( 2.77m max x 2.46m max )                        | Good Size Rear Garden                                              |
| On The First Floor                                                     |                                                                    |