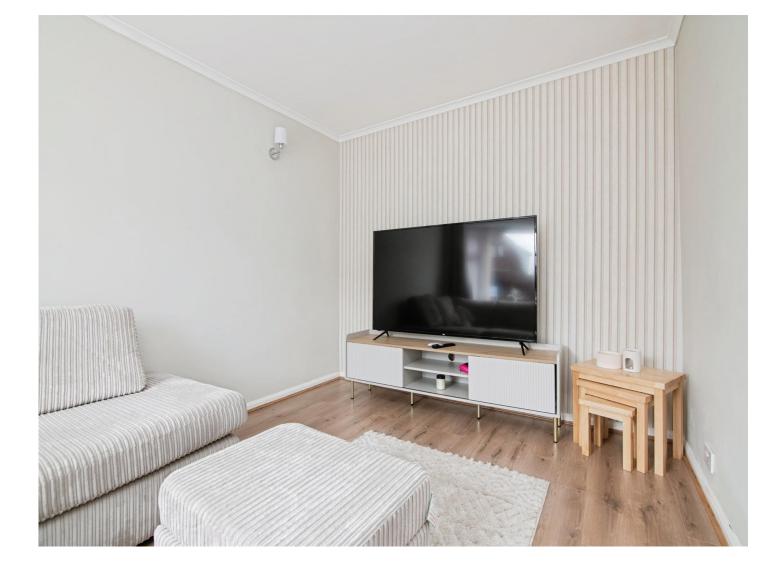

## Heath Close Tipton DY4 7PB

| Porch                                                                  | Bedroom Three                                                      |
|------------------------------------------------------------------------|--------------------------------------------------------------------|
| Reception Hall<br>Stairs to First Floor                                | 7' 4" max x 6' 1" max ( 2.24m max x 1.85m max ) Family Shower Room |
| Lounge                                                                 | Outside                                                            |
| 12' 10" max x 9' 7" max ( 3.91m max x 2.92m max )                      | Large Driveway                                                     |
| <b>Dining Room</b><br>12' 8" max x 9' 8" max ( 3.86m max x 2.95m max ) | Garage                                                             |
| Fitted Kitchen                                                         | Front Garden                                                       |
| 9' 1" max x 8' 1" max ( 2.77m max x 2.46m max )                        | Good Size Rear Garden                                              |
| On The First Floor                                                     |                                                                    |