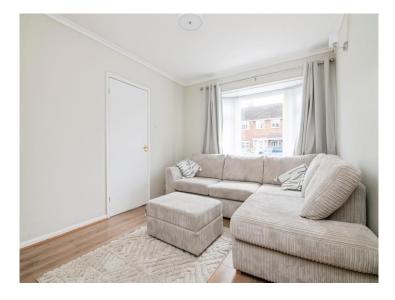

## Heath Close Tipton DY4 7PB

| Porch                                                                  | Bedroom Three                                                      |
|------------------------------------------------------------------------|--------------------------------------------------------------------|
| Reception Hall<br>Stairs to First Floor                                | 7' 4" max x 6' 1" max ( 2.24m max x 1.85m max ) Family Shower Room |
| Lounge                                                                 | Outside                                                            |
| 12' 10" max x 9' 7" max ( 3.91m max x 2.92m max )                      | Large Driveway                                                     |
| <b>Dining Room</b><br>12' 8" max x 9' 8" max ( 3.86m max x 2.95m max ) | Garage                                                             |
| Fitted Kitchen                                                         | Front Garden                                                       |
| 9' 1" max x 8' 1" max ( 2.77m max x 2.46m max )                        | Good Size Rear Garden                                              |
| On The First Floor                                                     |                                                                    |