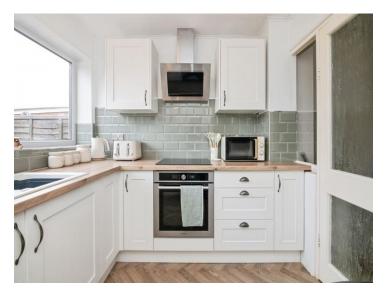

## Heath Close Tipton DY4 7PB

| Porch                                                                  | Bedroom Three                                                      |
|------------------------------------------------------------------------|--------------------------------------------------------------------|
| Reception Hall<br>Stairs to First Floor                                | 7' 4" max x 6' 1" max ( 2.24m max x 1.85m max ) Family Shower Room |
| Lounge                                                                 | Outside                                                            |
| 12' 10" max x 9' 7" max ( 3.91m max x 2.92m max )                      | Large Driveway                                                     |
| <b>Dining Room</b><br>12' 8" max x 9' 8" max ( 3.86m max x 2.95m max ) | Garage                                                             |
| Fitted Kitchen                                                         | Front Garden                                                       |
| 9' 1" max x 8' 1" max ( 2.77m max x 2.46m max )                        | Good Size Rear Garden                                              |
| On The First Floor                                                     |                                                                    |