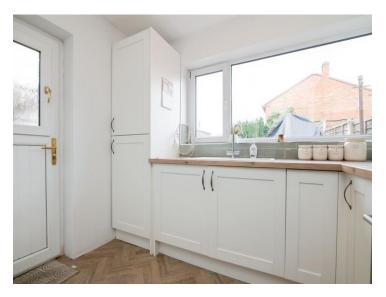

## Heath Close Tipton DY4 7PB

| Porch                                                                  | Bedroom Three                                                      |
|------------------------------------------------------------------------|--------------------------------------------------------------------|
| Reception Hall<br>Stairs to First Floor                                | 7' 4" max x 6' 1" max ( 2.24m max x 1.85m max ) Family Shower Room |
| Lounge                                                                 | Outside                                                            |
| 12' 10" max x 9' 7" max ( 3.91m max x 2.92m max )                      | Large Driveway                                                     |
| <b>Dining Room</b><br>12' 8" max x 9' 8" max ( 3.86m max x 2.95m max ) | Garage                                                             |
| Fitted Kitchen                                                         | Front Garden                                                       |
| 9' 1" max x 8' 1" max ( 2.77m max x 2.46m max )                        | Good Size Rear Garden                                              |
| On The First Floor                                                     |                                                                    |