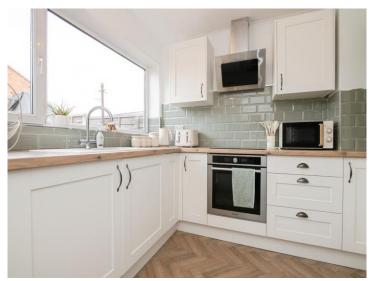

## Heath Close Tipton DY4 7PB

| Porch                                                                  | Bedroom Three                                                      |
|------------------------------------------------------------------------|--------------------------------------------------------------------|
| Reception Hall<br>Stairs to First Floor                                | 7' 4" max x 6' 1" max ( 2.24m max x 1.85m max ) Family Shower Room |
| Lounge                                                                 | Outside                                                            |
| 12' 10" max x 9' 7" max ( 3.91m max x 2.92m max )                      | Large Driveway                                                     |
| <b>Dining Room</b><br>12' 8" max x 9' 8" max ( 3.86m max x 2.95m max ) | Garage                                                             |
| Fitted Kitchen                                                         | Front Garden                                                       |
| 9' 1" max x 8' 1" max ( 2.77m max x 2.46m max )                        | Good Size Rear Garden                                              |
| On The First Floor                                                     |                                                                    |