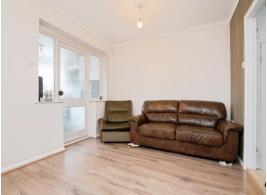

## Heath Close Tipton DY4 7PB

| Porch                                                                  | Bedroom Three                                                      |
|------------------------------------------------------------------------|--------------------------------------------------------------------|
| Reception Hall<br>Stairs to First Floor                                | 7' 4" max x 6' 1" max ( 2.24m max x 1.85m max ) Family Shower Room |
| Lounge                                                                 | Outside                                                            |
| 12' 10" max x 9' 7" max ( 3.91m max x 2.92m max )                      | Large Driveway                                                     |
| <b>Dining Room</b><br>12' 8" max x 9' 8" max ( 3.86m max x 2.95m max ) | Garage                                                             |
| Fitted Kitchen                                                         | Front Garden                                                       |
| 9' 1" max x 8' 1" max ( 2.77m max x 2.46m max )                        | Good Size Rear Garden                                              |
| On The First Floor                                                     |                                                                    |