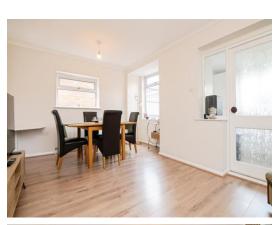

## Heath Close Tipton DY4 7PB

| Porch                                                                  | Bedroom Three                                                      |
|------------------------------------------------------------------------|--------------------------------------------------------------------|
| Reception Hall<br>Stairs to First Floor                                | 7' 4" max x 6' 1" max ( 2.24m max x 1.85m max ) Family Shower Room |
| Lounge                                                                 | Outside                                                            |
| 12' 10" max x 9' 7" max ( 3.91m max x 2.92m max )                      | Large Driveway                                                     |
| <b>Dining Room</b><br>12' 8" max x 9' 8" max ( 3.86m max x 2.95m max ) | Garage                                                             |
| Fitted Kitchen                                                         | Front Garden                                                       |
| 9' 1" max x 8' 1" max ( 2.77m max x 2.46m max )                        | Good Size Rear Garden                                              |
| On The First Floor                                                     |                                                                    |