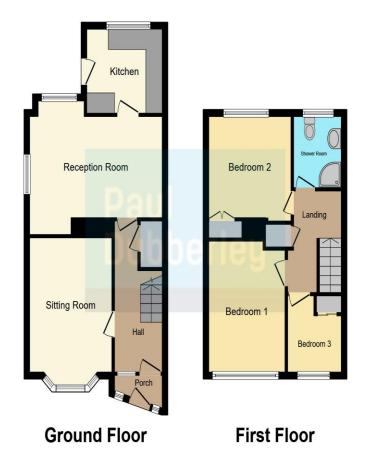

## Heath Close Tipton DY4 7PB

| Porch                                                                  | Bedroom Three                                                      |
|------------------------------------------------------------------------|--------------------------------------------------------------------|
| Reception Hall<br>Stairs to First Floor                                | 7' 4" max x 6' 1" max ( 2.24m max x 1.85m max ) Family Shower Room |
| Lounge                                                                 | Outside                                                            |
| 12' 10" max x 9' 7" max ( 3.91m max x 2.92m max )                      | Large Driveway                                                     |
| <b>Dining Room</b><br>12' 8" max x 9' 8" max ( 3.86m max x 2.95m max ) | Garage                                                             |
| Fitted Kitchen                                                         | Front Garden                                                       |
| 9' 1" max x 8' 1" max ( 2.77m max x 2.46m max )                        | Good Size Rear Garden                                              |
| On The First Floor                                                     |                                                                    |

### Landing

Bedroom One 12' 7" max x 9' 4" max ( 3.84m max x 2.84m max )

### **Bedroom Two**

9' 9" max x 9' 8" max ( 2.97m max x 2.95m max )

This floor plan is for illustrative purposes only. It is not drawn to scale. Any measurements, floor areas (including any total floor area), openings and orientation are approximate. No details are guaranteed, they cannot be relied upon for any purpose and they do not form part of any agreement. No liability is taken for any error, omission or misstatement. A party must rely upon its own inspection(s). Powered by www.focalagent.com