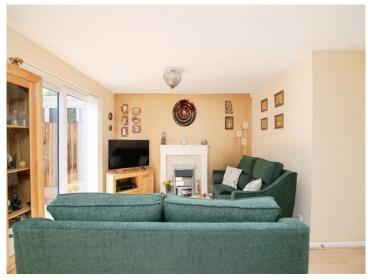

## **Reception Hall**

**Lounge / Dining Room** 

17' 9" max x 11' 4" max (  $5.41m \max x 3.45m \max$ ) With stairs to first floor.

**Fitted Kitchen** 

14' 1" max x 6' 5" max ( 4.29m max x 1.96m max )

On The First Floor