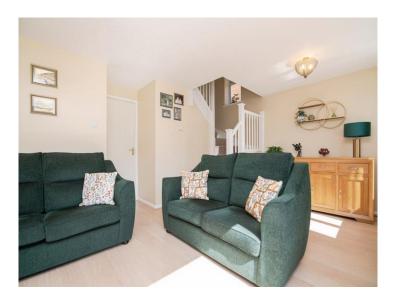

## **Reception Hall**

**Lounge / Dining Room** 

17' 9" max x 11' 4" max (  $5.41m \max x 3.45m \max$ ) With stairs to first floor.

**Fitted Kitchen** 

14' 1" max x 6' 5" max ( 4.29m max x 1.96m max )

On The First Floor