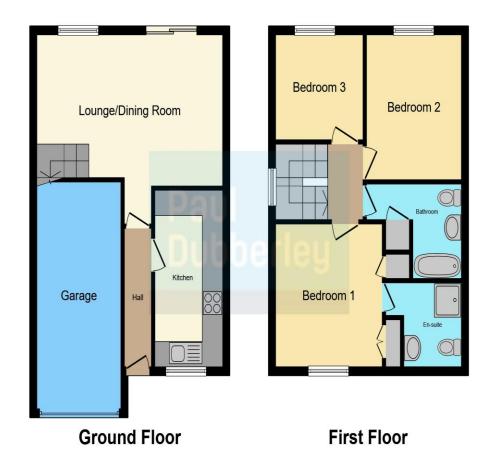

## **Reception Hall**

**Lounge / Dining Room** 

17' 9" max x 11' 4" max (  $5.41m \max x 3.45m \max$ ) With stairs to first floor.

**Fitted Kitchen** 

14' 1" max x 6' 5" max ( 4.29m max x 1.96m max )

On The First Floor

Landing

**Bedroom One** 

11' 1" max x 10' 1" max ( 3.38m max x 3.07m max )

**En-Suite Shower Room** 

**Bedroom Two** 

11' 4" x 9' 1" ( 3.45m x 2.77m )

**Bedroom Three** 

 $8' 5" \times 8' 2" (2.57m \times 2.49m)$ 

**Family Bathroom** 

**Outside** 

**Driveway** 

Garage

17' 8" x 8' 2" ( 5.38m x 2.49m )

**Rear Garden** 

This floor plan is for illustrative purposes only. It is not drawn to scale. Any measurements, floor areas (including any total floor area), openings and orientation are approximate. No details are guaranteed, they cannot be relied upon for any purpose and they do not form part of any agreement. No liability is taken for any error, omission or misstatement. A party must rely upon its own inspection(s). Powered by www.focalagent.com