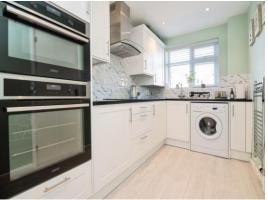

## **Reception Hall**

**Lounge / Dining Room** 

17' 9" max x 11' 4" max (  $5.41m \max x 3.45m \max$ ) With stairs to first floor.

**Fitted Kitchen** 

14' 1" max x 6' 5" max ( 4.29m max x 1.96m max )

On The First Floor