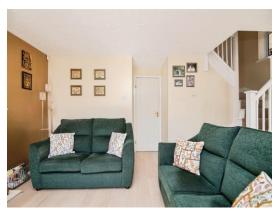

## **Reception Hall**

**Lounge / Dining Room** 

17' 9" max x 11' 4" max (  $5.41m \max x 3.45m \max$ ) With stairs to first floor.

**Fitted Kitchen** 

14' 1" max x 6' 5" max ( 4.29m max x 1.96m max )

On The First Floor