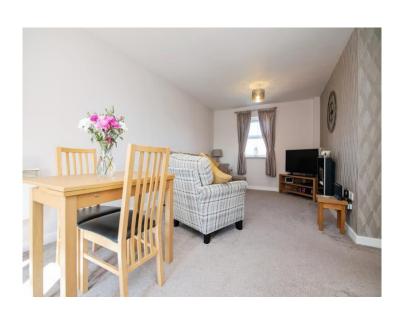

#### **Lounge / Dining Room**

20' 2" max x 10' 1" max ( 6.15m max x 3.07m max )