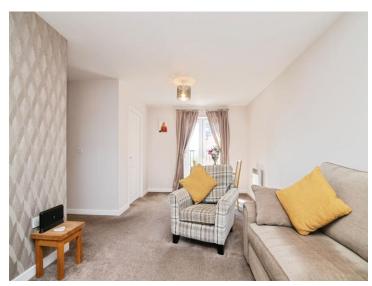

#### **Lounge / Dining Room**

20' 2" max x 10' 1" max ( 6.15m max x 3.07m max )