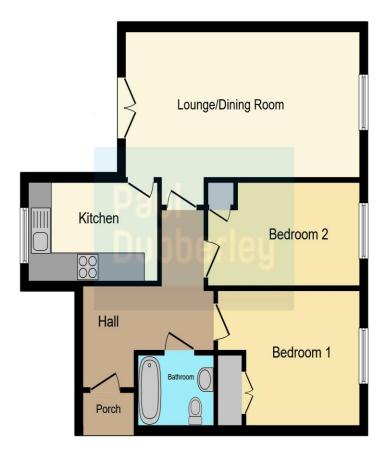

## **Leasehold Charges**

Ground rent :- £250 pa Service charge:- £1535 pa

This floor plan is for illustrative purposes only. It is not drawn to scale. Any measurements, floor areas (including any total floor area), openings and orientation are approximate. No details are guaranteed, they cannot be relied upon for any purpose and they do not form part of any agreement. No liability is taken for any error, omission or misstatement. A party must rely upon its own inspection(s). Powered by www.focalagent.com