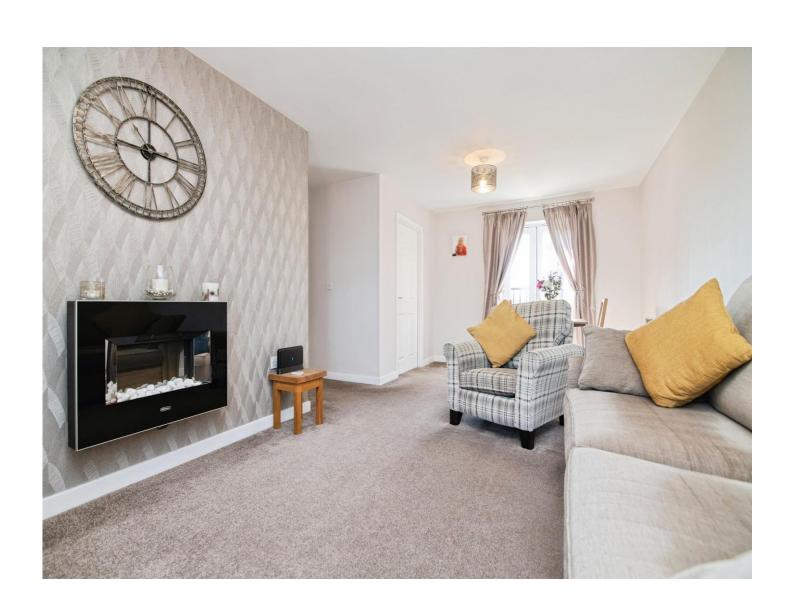

#### **Lounge / Dining Room**

20' 2" max x 10' 1" max ( 6.15m max x 3.07m max )