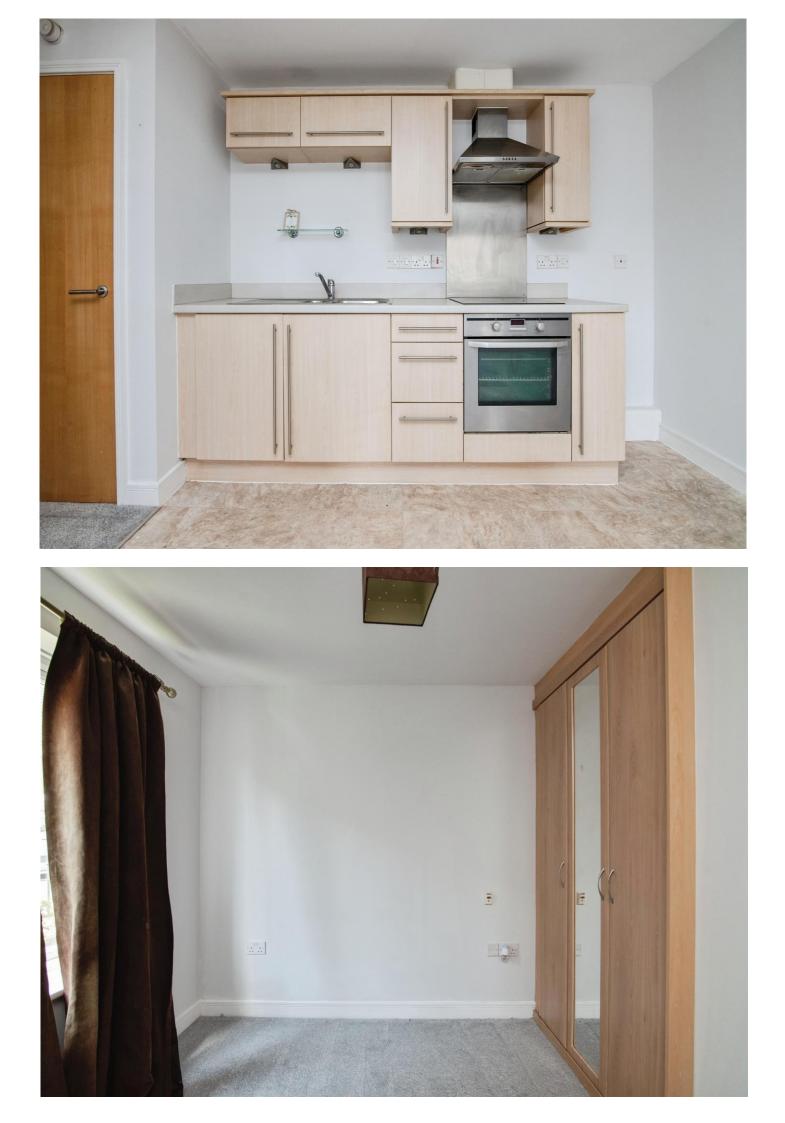

#### **Reception Hall**

**Open Plan Lounge / Kitchen** 21' 2" max x 19' 4" max ( 6.45m max x 5.89m max )

Bedroom One 10' 7" x 8' 10" ( 3.23m x 2.69m )

**Family Bathroom** 7' 2" x 5' 6" ( 2.18m x 1.68m ) Outside Allocated Parking