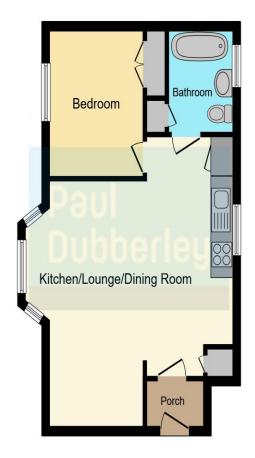

Leasehold Charges Ground rent :- £150 pa Service Charge:- £1331 pa

**Council Tax Band:- A** 

This floor plan is for illustrative purposes only. It is not drawn to scale. Any measurements, floor areas (including any total floor area), openings and orientation are approximate. No details are guaranteed, they cannot be relied upon for any purpose and they do not form part of any agreement. No liability is taken for any error, omission or misstatement. A party must rely upon its own inspection(s). Powered by www.focalagent.com