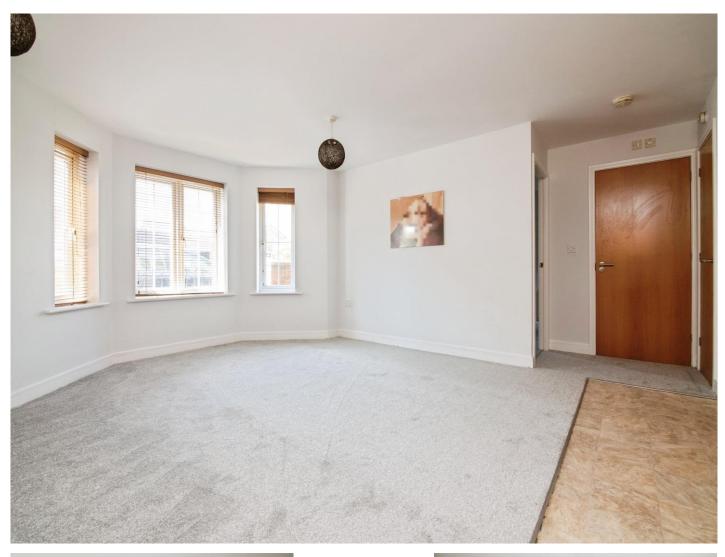

#### **Reception Hall**

**Open Plan Lounge / Kitchen** 21' 2" max x 19' 4" max ( 6.45m max x 5.89m max )

Bedroom One 10' 7" x 8' 10" ( 3.23m x 2.69m )

**Family Bathroom** 7' 2" x 5' 6" ( 2.18m x 1.68m ) Outside Allocated Parking