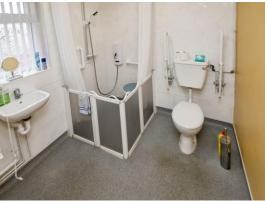

**Fitted Kitchen** 

11' 8" max x 8' 2" max ( 3.56m max x 2.49m max )

**Downstairs Wet Room** 

11' 4" max x 6' 5" max ( 3.45m max x 1.96m max )

On The First Floor

Landing

**Bedroom One** 

12' max x 10' 8" max ( 3.66m max x 3.25m max )