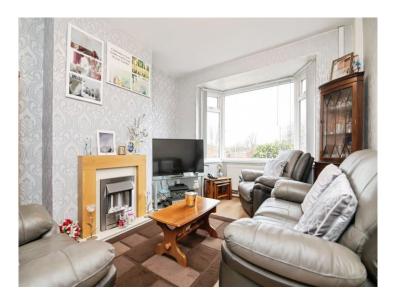

## Mount Street Tipton DY4 7DE

**Porch** 

**Entrance Hall** 

Stairs to First Floor

Lounge

12' Into Bay x 11' max ( 3.66m Into Bay x 3.35m max )

**Dining Room** 

11' 6" max x 11' (3.51m max x 3.35m)