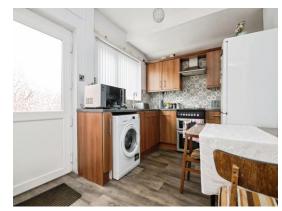

**Fitted Kitchen** 

11' 8" max x 8' 2" max ( 3.56m max x 2.49m max )

**Downstairs Wet Room** 

11' 4" max x 6' 5" max ( 3.45m max x 1.96m max )

On The First Floor

Landing

**Bedroom One** 

12' max x 10' 8" max ( 3.66m max x 3.25m max )