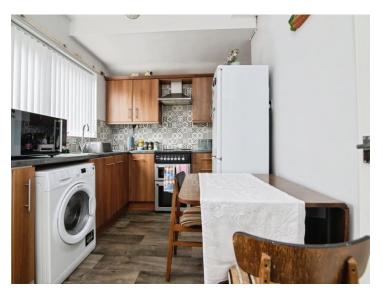

**Fitted Kitchen** 

11' 8" max x 8' 2" max ( 3.56m max x 2.49m max )

**Downstairs Wet Room** 

11' 4" max x 6' 5" max ( 3.45m max x 1.96m max )

On The First Floor

Landing

**Bedroom One** 

12' max x 10' 8" max ( 3.66m max x 3.25m max )