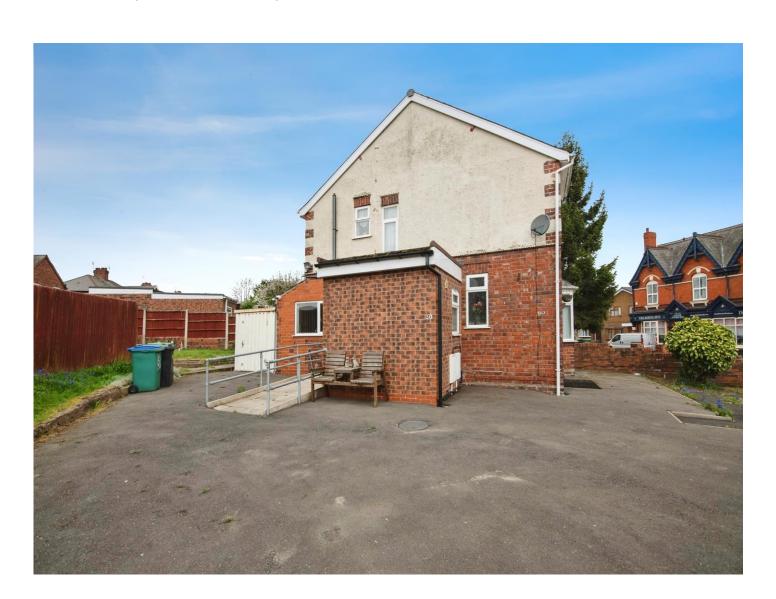

**Bedroom Two** 

11' 4" max x 10' 8" max ( 3.45m max x 3.25m max )

**Bedroom Three** 

8' 2" x 7' 3" ( 2.49m x 2.21m )

**Family Bathroom** 

**Outside** 

**Driveway** 

**Front And Rear Gardens** 