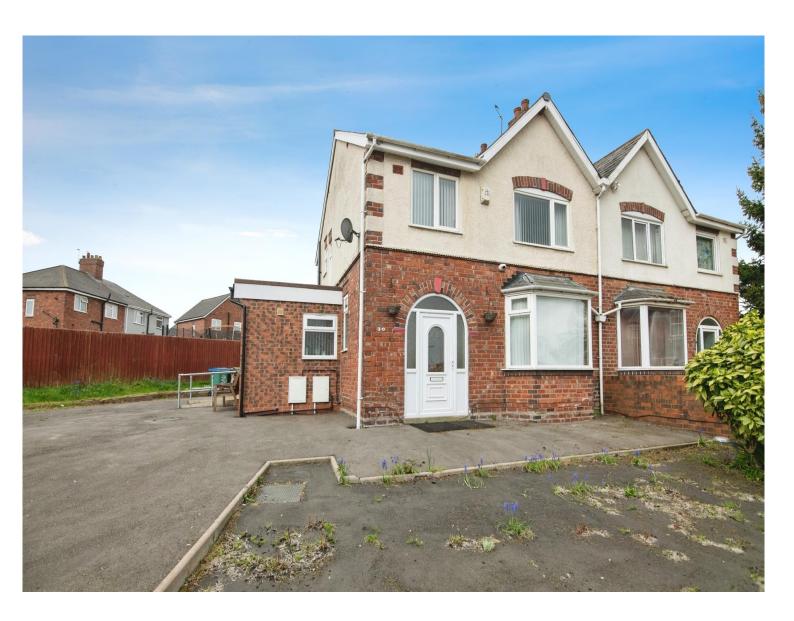

## Mount Street Tipton DY4 7DE

EXTENDED 3 BEDROOM SEMI DETACHED benefiting from a CORNER PLOT with ADDITIONAL LAND that has potential to be built on subject to planning permission, NO UPWARD CHAIN, Gas Central Heating, Two reception Rooms, Three Bedrooms, Downstairs Wet Room Plus upstairs Family Shower Room. Viewing Recommended

**Bedroom Two** 

11' 4" max x 10' 8" max ( 3.45m max x 3.25m max )

**Bedroom Three** 

8' 2" x 7' 3" ( 2.49m x 2.21m )

**Family Bathroom** 

**Outside** 

**Driveway** 

**Front And Rear Gardens** 