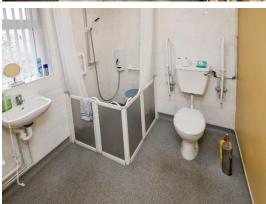

# Mount Street Tinton DV/ 7DE

8' 2" x 7' 3" ( 2.49m x 2.21m )

**Family Bathroom** 

Outside

**Driveway** 

**Front And Rear Gardens** 

Council Tax Band:- B

11' 4" max x 10' 8" max ( 3.45m max x 3.25m max )