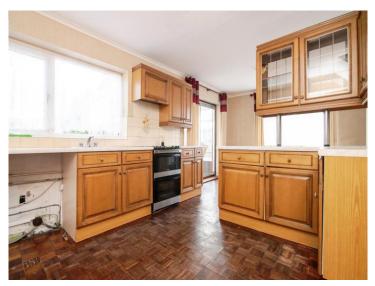

#### **Reception Hall**

Lounge 12' 5" x 12' 1" ( 3.78m x 3.68m )

Fitted Kitchen 18' 4" max x 10' 5" max ( 5.59m max x 3.17m max )

**Conservatory** 9' 10" x 9' 6" ( 3.00m x 2.90m )

Downstairs Bedroom 20' 4" x 11' 5" ( 6.20m x 3.48m )