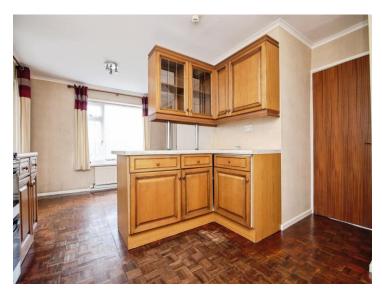

#### **Reception Hall**

Lounge 12' 5" x 12' 1" ( 3.78m x 3.68m )

Fitted Kitchen 18' 4" max x 10' 5" max ( 5.59m max x 3.17m max )

**Conservatory** 9' 10" x 9' 6" ( 3.00m x 2.90m )

Downstairs Bedroom 20' 4" x 11' 5" ( 6.20m x 3.48m )