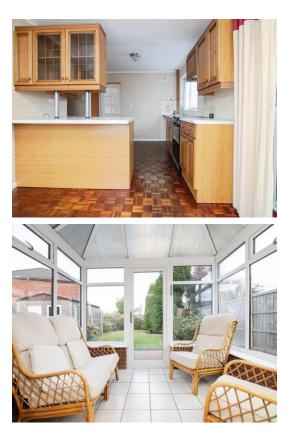

#### **Reception Hall**

Lounge 12' 5" x 12' 1" ( 3.78m x 3.68m )

Fitted Kitchen 18' 4" max x 10' 5" max ( 5.59m max x 3.17m max )

**Conservatory** 9' 10" x 9' 6" ( 3.00m x 2.90m )

Downstairs Bedroom 20' 4" x 11' 5" ( 6.20m x 3.48m )