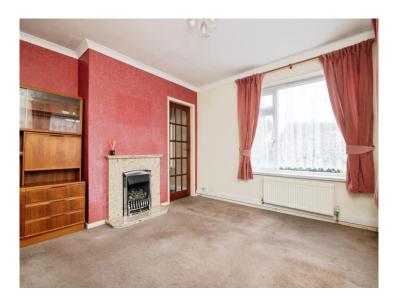

#### **Reception Hall**

Lounge 12' 5" x 12' 1" ( 3.78m x 3.68m )

Fitted Kitchen 18' 4" max x 10' 5" max ( 5.59m max x 3.17m max )

**Conservatory** 9' 10" x 9' 6" ( 3.00m x 2.90m )

Downstairs Bedroom 20' 4" x 11' 5" ( 6.20m x 3.48m )