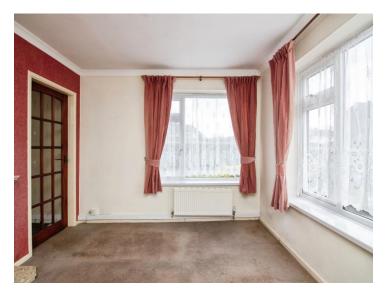

#### **Reception Hall**

Lounge 12' 5" x 12' 1" ( 3.78m x 3.68m )

Fitted Kitchen 18' 4" max x 10' 5" max ( 5.59m max x 3.17m max )

**Conservatory** 9' 10" x 9' 6" ( 3.00m x 2.90m )

Downstairs Bedroom 20' 4" x 11' 5" ( 6.20m x 3.48m )