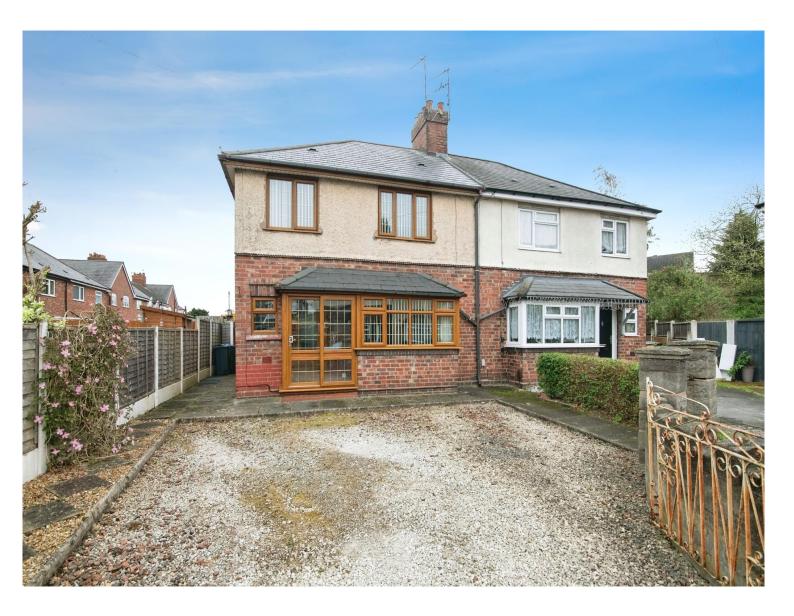

## Underhill Road Tipton DY4 7DQ

Well Presented Semi Detached Family Home - Ideal for a First Time Buyer. Viewing Recommended and Located with all Amenities close to hand.

## Underhill Road Tipton DY4 7DQ

**Porch** 

**Entrance Hallway** 

Stairs to First Floor

**Lounge/Dining Room** 

13' 1" max x 13' 9" max ( 3.99m max x 4.19m max )

**Kitchen** 

11' 4" max x 6' 8" max ( 3.45m max x 2.03m max )