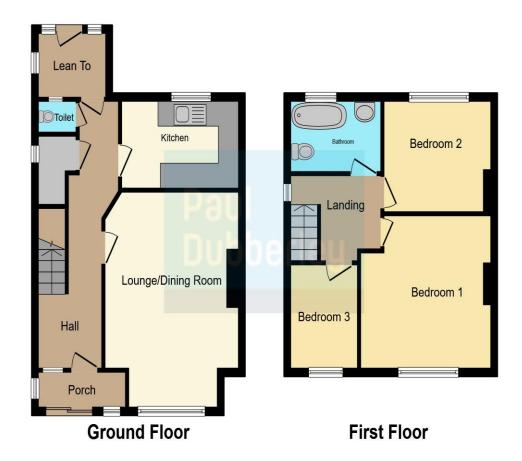

## Underhill Road Tipton DY4 7DQ

**Porch** 

**Entrance Hallway** 

Stairs to First Floor

**Lounge/Dining Room** 

13' 1" max x 13' 9" max ( 3.99m max x 4.19m max )

**Kitchen** 

11' 4" max x 6' 8" max ( 3.45m max x 2.03m max )

**Downstairs Toilet** 

**Lean Too** 

6' 6" x 5' (1.98m x 1.52m)

On The First Floor

**Bedroom One** 

13'  $\max x$  12' 3"  $\max (3.96m \max x 3.73m \max)$ 

**Bedroom Two** 

10' 4" max x 8' 7" max ( 3.15m max x 2.62m max )

**Bedroom Three** 

6' 5" x 8' 2" ( 1.96m x 2.49m )

**Family Bathroom** 

**Outside** 

**Driveway To Front** 

Rear Garden

**Council Tax Band:- A** 

This floor plan is for illustrative purposes only. It is not drawn to scale. Any measurements, floor areas (including any total floor area), openings and orientation are approximate. No details are guaranteed, they cannot be relied upon for any purpose and they do not form part of any agreement. No liability is taken for any error, omission or misstatement. A party must rely upon its own inspection(s). Powered by www.focalagent.com