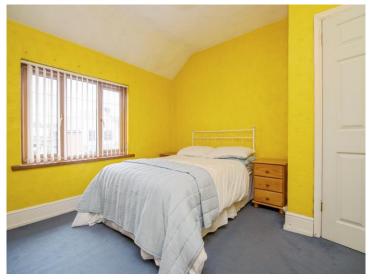

**Downstairs Toilet** 

**Lean Too** 

6' 6" x 5' (1.98m x 1.52m)

On The First Floor

**Bedroom One** 

13'  $\max x$  12' 3"  $\max (3.96m \max x 3.73m \max)$ 

**Bedroom Two** 

10' 4" max x 8' 7" max ( 3.15m max x 2.62m max )