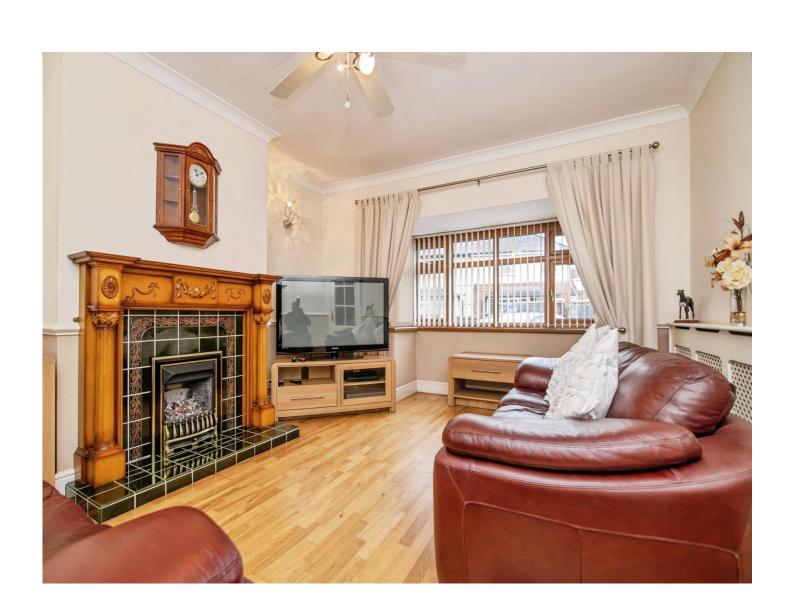

## Underhill Road Tipton DY4 7DQ

**Porch** 

**Entrance Hallway** 

Stairs to First Floor

**Lounge/Dining Room** 

13' 1" max x 13' 9" max ( 3.99m max x 4.19m max )

**Kitchen** 

11' 4" max x 6' 8" max ( 3.45m max x 2.03m max )