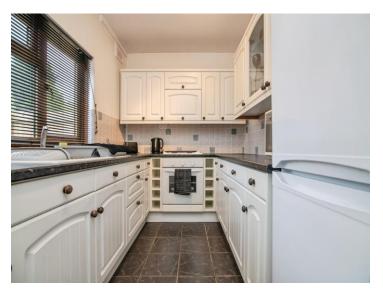

## Underhill Road Tipton DY4 7DQ

**Porch** 

**Entrance Hallway** 

Stairs to First Floor

**Lounge/Dining Room** 

13' 1" max x 13' 9" max ( 3.99m max x 4.19m max )

**Kitchen** 

11' 4" max x 6' 8" max ( 3.45m max x 2.03m max )