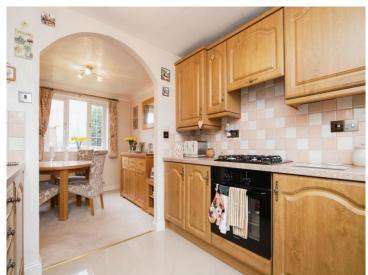

## Bramah Way Tipton DY4 7BD

**Entrance Hall** 

Lounge

15' 2" x 10' 5" ( 4.62m x 3.17m )

**Dining Room** 

8' 5" x 8' 4" ( 2.57m x 2.54m )

**Kitchen** 

9' 2" max x 8' 5" max ( 2.79m max x 2.57m max )