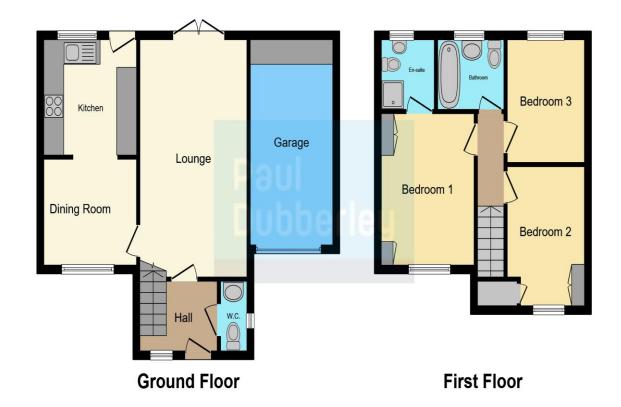

**Bedroom Three** 

9' 8" x 7' 6" ( 2.95m x 2.29m )

**Family Bathroom** 

**Outside** 

**Driveway & Garage** 

**Front & Rear Gardens** 

Council Tax Band:- C

This floor plan is for illustrative purposes only. It is not drawn to scale. Any measurements, floor areas (including any total floor area), openings and orientation are approximate. No details are guaranteed, they cannot be relied upon for any purpose and they do not form part of any agreement. No liability is taken for any error, omission or misstatement. A party must rely upon its own inspection(s). Powered by www.focalagent.com