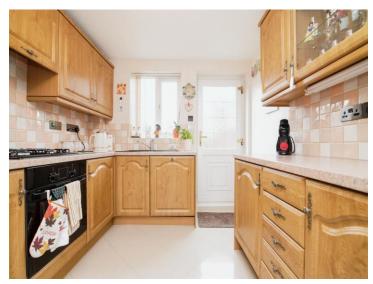

## Bramah Way Tipton DY4 7BD

**Entrance Hall** 

Lounge

15' 2" x 10' 5" ( 4.62m x 3.17m )

**Dining Room** 

8' 5" x 8' 4" ( 2.57m x 2.54m )

**Kitchen** 

9' 2" max x 8' 5" max ( 2.79m max x 2.57m max )