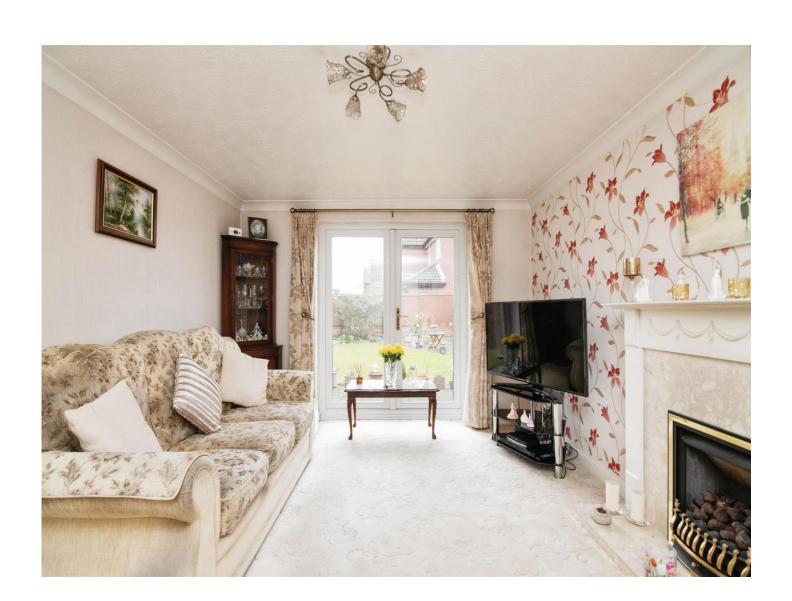

## Bramah Way Tipton DY4 7BD

**Entrance Hall** 

Lounge

15' 2" x 10' 5" ( 4.62m x 3.17m )

**Dining Room** 

8' 5" x 8' 4" ( 2.57m x 2.54m )

**Kitchen** 

9' 2" max x 8' 5" max ( 2.79m max x 2.57m max )