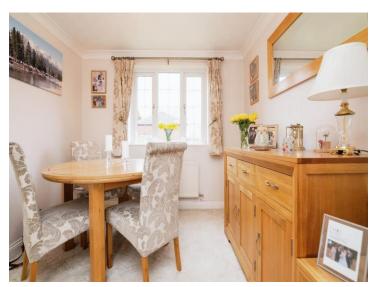

## Bramah Way Tipton DY4 7BD

**Entrance Hall** 

Lounge

15' 2" x 10' 5" ( 4.62m x 3.17m )

**Dining Room** 

8' 5" x 8' 4" ( 2.57m x 2.54m )

**Kitchen** 

9' 2" max x 8' 5" max ( 2.79m max x 2.57m max )