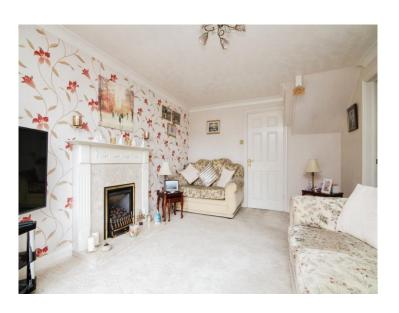

## Bramah Way Tipton DY4 7BD

**Entrance Hall** 

Lounge

15' 2" x 10' 5" ( 4.62m x 3.17m )

**Dining Room** 

8' 5" x 8' 4" ( 2.57m x 2.54m )

**Kitchen** 

9' 2" max x 8' 5" max ( 2.79m max x 2.57m max )