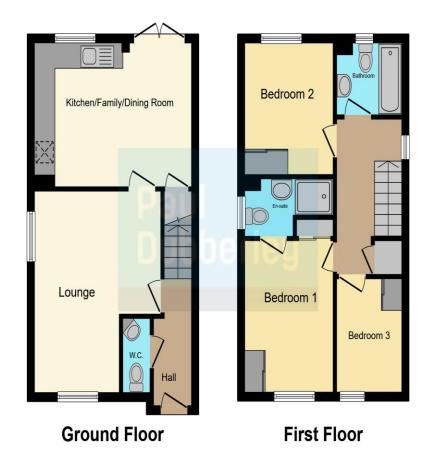

**Family Bathroom** 

**Outside** 

**Driveway To Front** 

Rear Garden

Council Tax Band:- B

This floor plan is for illustrative purposes only. It is not drawn to scale. Any measurements, floor areas (including any total floor area), openings and orientation are approximate. No details are guaranteed, they cannot be relied upon for any purpose and they do not form part of any agreement. No liability is taken for any error, omission or misstatement. A party must rely upon its own inspection(s). Powered by www.focalagent.com