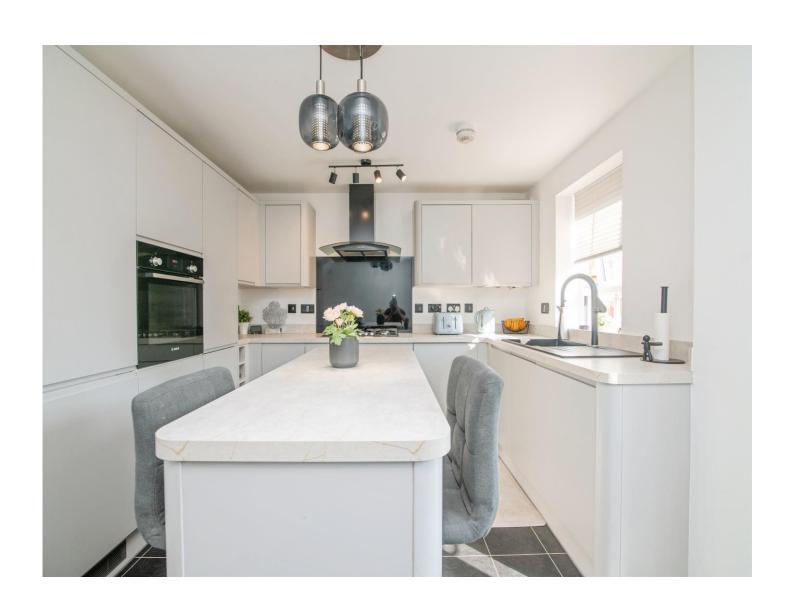

## Parkers Way TIPTON DY4 9EL

**Reception Hall** 

**Guest Cloakroom** 

Lounge

15' 6" max x 11' 8" max ( 4.72m max x 3.56m max )

**Fitted Kitchen/Dining Room** 

15' max x 11' 1" max ( 4.57m max x 3.38m max )