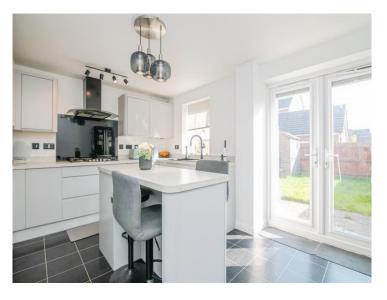

## Parkers Way TIPTON DY4 9EL

**Reception Hall** 

**Guest Cloakroom** 

Lounge

15' 6" max x 11' 8" max ( 4.72m max x 3.56m max )

**Fitted Kitchen/Dining Room** 

15' max x 11' 1" max ( 4.57m max x 3.38m max )