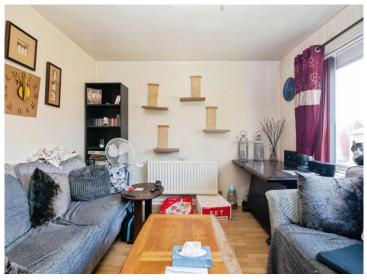

## Fisher Street Great Bridge Tipton DY4 7ES

**Outside Stairs To Entrance** 

**Entrance Hall** 

stairs to First Floor

**Fitted Kitchen** 

10' 7" max x 8' 4" max ( 3.23m max x 2.54m max )

**Lounge / Dining Room** 

14' 9" x 11' 3" ( 4.50m x 3.43m )

On The First Floor

Landing

**Bedroom One** 

13' 5" x 8' 7" ( 4.09m x 2.62m )

**Bedroom Two** 

15' x 8' 5" ( 4.57m x 2.57m )

**Family Bathroom** 