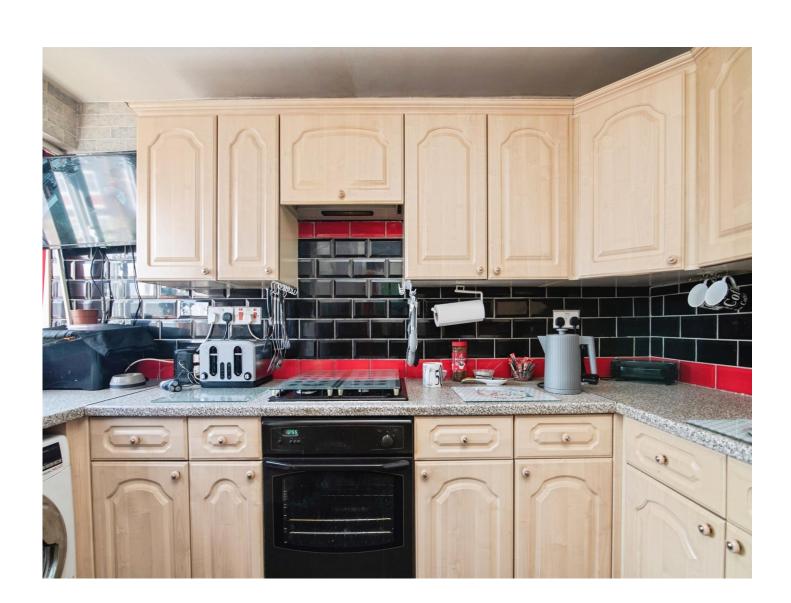

## Fisher Street Great Bridge Tipton DY4 7ES

**Outside Stairs To Entrance** 

**Entrance Hall** 

stairs to First Floor

**Fitted Kitchen** 

10' 7" max x 8' 4" max ( 3.23m max x 2.54m max )

**Lounge / Dining Room** 