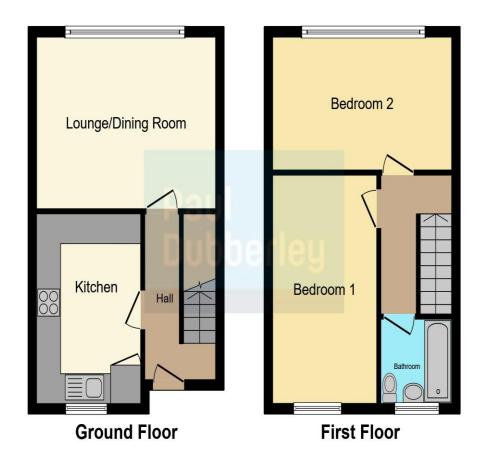

## Fisher Street Great Bridge Tipton DY4 7ES

**Outside Stairs To Entrance** 

**Entrance Hall** 

stairs to First Floor

**Fitted Kitchen** 

10' 7" max x 8' 4" max ( 3.23m max x 2.54m max )

**Lounge / Dining Room** 

14' 9" x 11' 3" ( 4.50m x 3.43m )

On The First Floor

Landing

**Bedroom One** 

13' 5" x 8' 7" ( 4.09m x 2.62m )

**Bedroom Two** 

15' x 8' 5" ( 4.57m x 2.57m )

**Family Bathroom** 

**Outside** 

**Communal Gardens** 

**Communal Parking** 

**Leasehold Charges** 

Ground Rent:- £10pa Service Charge:- £240pa

**Council Tax Band: - A** 

This floor plan is for illustrative purposes only. It is not drawn to scale. Any measurements, floor areas (including any total floor area), openings and orientation are approximate. No details are guaranteed, they cannot be relied upon for any purpose and they do not form part of any agreement. No liability is taken for any error, omission or misstatement. A party must rely upon its own inspection(s). Powered by www.focalagent.com