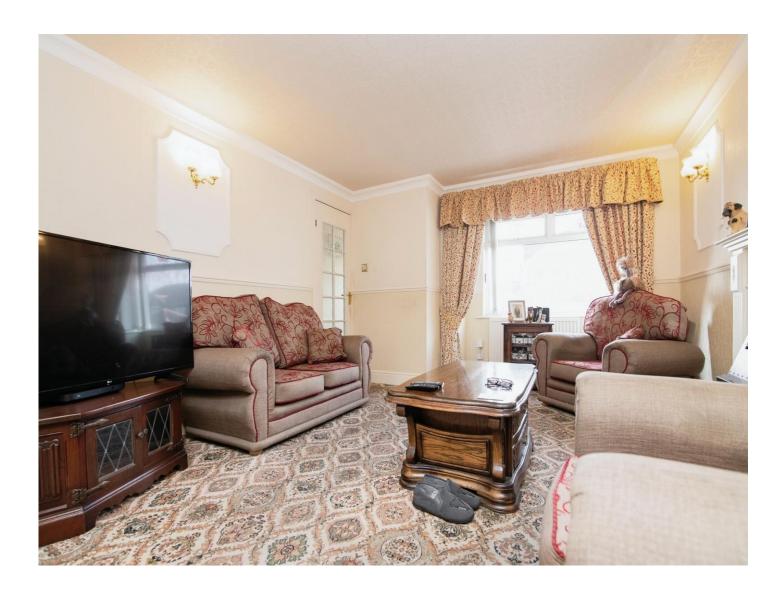

# **Reception Hall**

Lounge 12' 7" max x 11' 6" into bay ( 3.84m max x 3.51m into bay )

Dining Room 8' 5" x 10' 1" ( 2.57m x 3.07m )

Kitchen 14' 9" x 11' 6" ( 4.50m x 3.51m )

**Conservatory** 10' 3" x 11' 6" ( 3.12m x 3.51m )