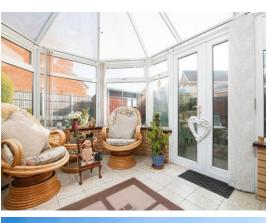

# **Reception Hall**

Lounge 12' 7" max x 11' 6" into bay ( 3.84m max x 3.51m into bay )

Dining Room 8' 5" x 10' 1" ( 2.57m x 3.07m )

Kitchen 14' 9" x 11' 6" ( 4.50m x 3.51m )

**Conservatory** 10' 3" x 11' 6" ( 3.12m x 3.51m )