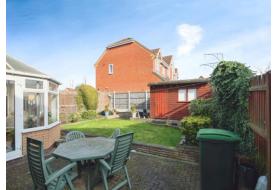

## Outside

**Rear Garden** 

Having Patio and lawn

**Garage** 16' 4" x 8' (4.98m x 2.44m)