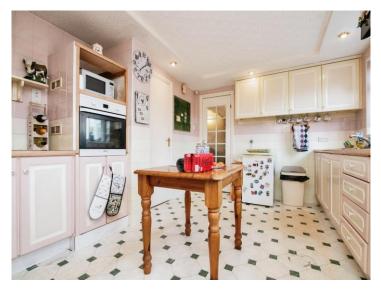

# **Reception Hall**

Lounge 12' 7" max x 11' 6" into bay ( 3.84m max x 3.51m into bay )

Dining Room 8' 5" x 10' 1" ( 2.57m x 3.07m )

Kitchen 14' 9" x 11' 6" ( 4.50m x 3.51m )

**Conservatory** 10' 3" x 11' 6" ( 3.12m x 3.51m )