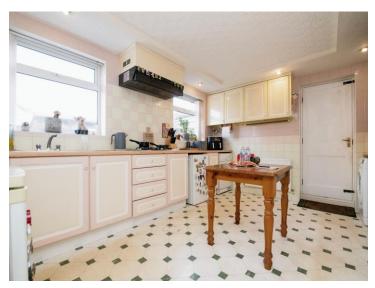

# **Reception Hall**

Lounge 12' 7" max x 11' 6" into bay ( 3.84m max x 3.51m into bay )

Dining Room 8' 5" x 10' 1" ( 2.57m x 3.07m )

Kitchen 14' 9" x 11' 6" ( 4.50m x 3.51m )

**Conservatory** 10' 3" x 11' 6" ( 3.12m x 3.51m )