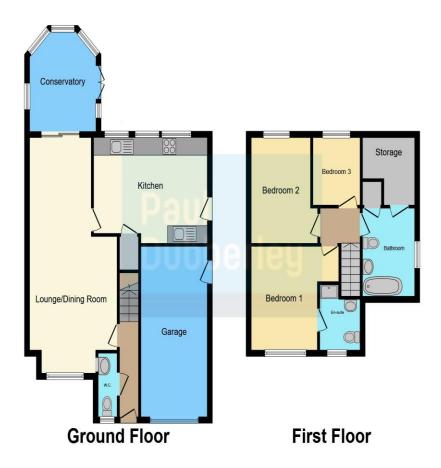

# **Reception Hall**

Lounge 12' 7" max x 11' 6" into bay ( 3.84m max x 3.51m into bay )

Dining Room 8' 5" x 10' 1" ( 2.57m x 3.07m )

Kitchen 14' 9" x 11' 6" ( 4.50m x 3.51m )

**Conservatory** 10' 3" x 11' 6" ( 3.12m x 3.51m )

**Downstairs Toilet** 

**On The First Floor** 

Landing

### Bedroom One 11' 3" Max x 12' 1" Max ( 3.43m Max x 3.68m Max )

## **En Suite**

Bedroom Two 9' 1" Max x 12' (2.77m Max x 3.66m)

Bedroom Three 6' 5" x 7' 4" ( 1.96m x 2.24m )

**Family Bathroom** 9' 9" x 7' 3" ( 2.97m x 2.21m )

#### Storage Area - Off Bathroom

## Outside

**Rear Garden** 

Having Patio and lawn

**Garage** 16' 4" x 8' (4.98m x 2.44m)

# Agents Note Two:-

'The sale of this property is subject to grant of probate. Please seek an update from the branch with regards to the potential timeframes involved.

This floor plan is for illustrative purposes only. It is not drawn to scale. Any measurements, floor areas (including any total floor area), openings and orientation are approximate. No details are guaranteed, they cannot be relied upon for any purpose and they do not form part of any agreement. No liability is taken for any error, omission or misstatement. A party must rely upon its own inspection(s). Powered by www.focalagent.com