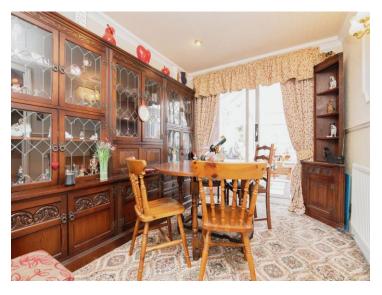

# **Reception Hall**

Lounge 12' 7" max x 11' 6" into bay ( 3.84m max x 3.51m into bay )

Dining Room 8' 5" x 10' 1" ( 2.57m x 3.07m )

Kitchen 14' 9" x 11' 6" ( 4.50m x 3.51m )

**Conservatory** 10' 3" x 11' 6" ( 3.12m x 3.51m )