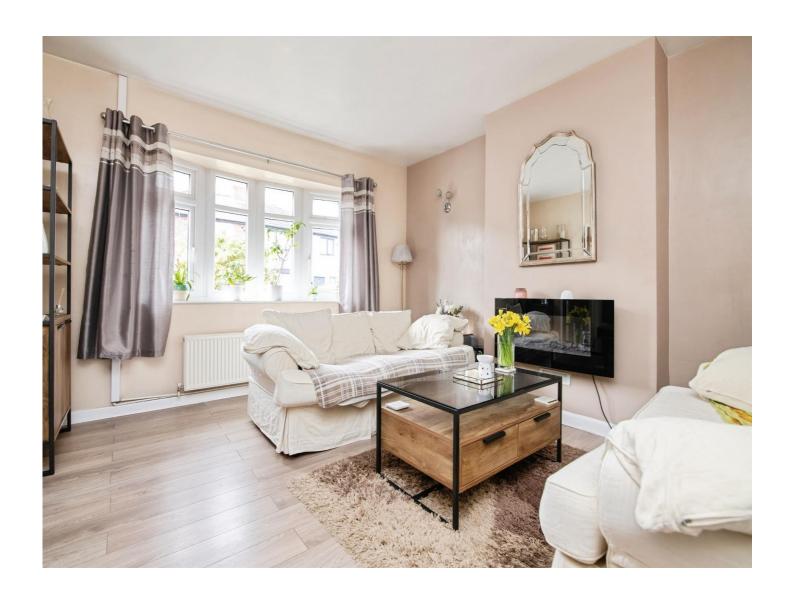

## Summerhill Road Tipton DY4 9QA

**Entrance Hallway** 

Lounge

14' max x 13' 1" max ( 4.27m max x 3.99m max )

**Dining Room** 

11' 4" max x 6' 9" ( 3.45m max x 2.06m )

**Kitchen** 

8' 5" max x 6' 5" max ( 2.57m max x 1.96m max )