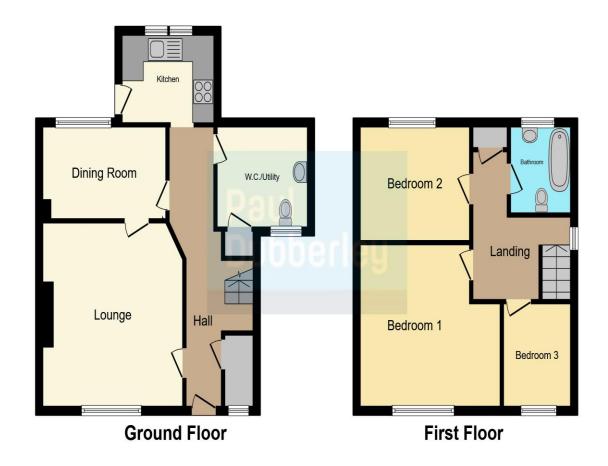

7' 6" x 6' 2" ( 2.29m x 1.88m )

**Family Bathroom** 

**Outside** 

**Front And Rear Garden** 

**Garage To Rear** 

Council Tax Band:- A

This floor plan is for illustrative purposes only. It is not drawn to scale. Any measurements, floor areas (including any total floor area), openings and orientation are approximate. No details are guaranteed, they cannot be relied upon for any purpose and they do not form part of any agreement. No liability is taken for any error, omission or misstatement. A party must rely upon its own inspection(s). Powered by www.focalagent.com