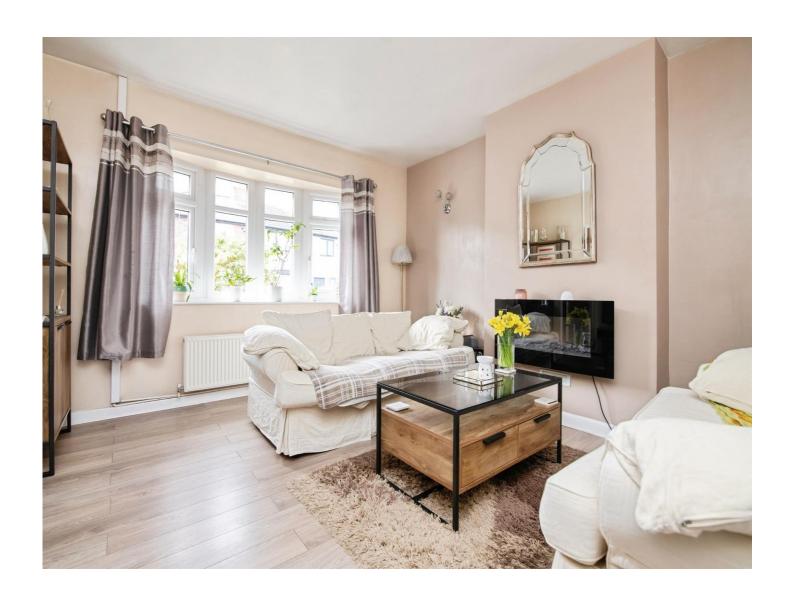

## Summerhill Road Tipton DY4 9QA

**Entrance Hallway** 

Lounge

14' max x 13' 1" max ( 4.27m max x 3.99m max )

**Dining Room** 

11' 4" max x 6' 9" ( 3.45m max x 2.06m )

**Kitchen** 

8' 5" max x 6' 5" max ( 2.57m max x 1.96m max )