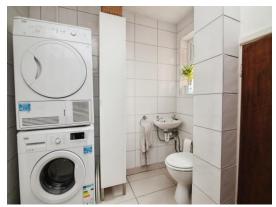

**Utility / Downstairs Toilet** 

On The First Floor

Landing

**Bedroom One** 

13' max x 12' 1" max ( 3.96m max x 3.68m max )

**Bedroom Two** 

10' 1" x 8' 5" ( 3.07m x 2.57m )

**Bedroom Three** 