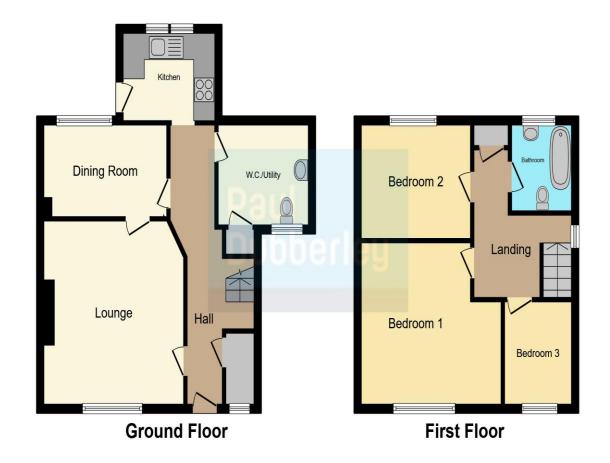

7' 6" x 6' 2" ( 2.29m x 1.88m )

**Family Bathroom** 

**Outside** 

**Front And Rear Garden** 

**Garage To Rear** 

Council Tax Band:- A

This floor plan is for illustrative purposes only. It is not drawn to scale. Any measurements, floor areas (including any total floor area), openings and orientation are approximate. No details are guaranteed, they cannot be relied upon for any purpose and they do not form part of any agreement. No liability is taken for any error, omission or misstatement. A party must rely upon its own inspection(s). Powered by www.focalagent.com