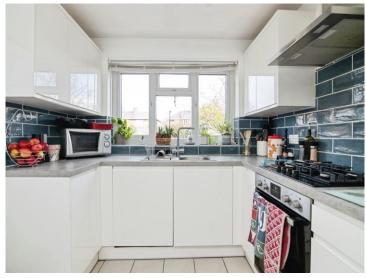

## Summerhill Road Tipton DY4 9QA

**Entrance Hallway** 

Lounge

14' max x 13' 1" max ( 4.27m max x 3.99m max )

**Dining Room** 

11' 4" max x 6' 9" ( 3.45m max x 2.06m )

**Kitchen** 

8' 5" max x 6' 5" max ( 2.57m max x 1.96m max )