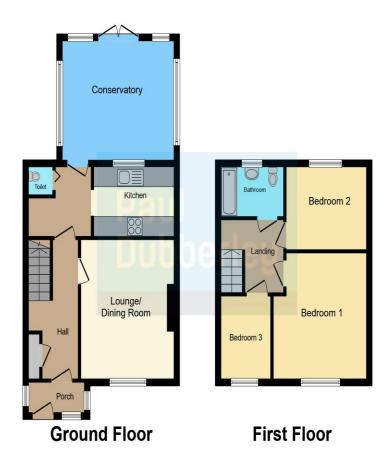

## Woodard Road Tipton DY4 0LJ

On The Ground Floor

**Porch** 

**Entrance Hall** 

**Lounge / Dining Room** 

13' max x 14' 1" max ( 3.96m max x 4.29m max )

**Kitchen** 

10' 8" x 6' 8" ( 3.25m x 2.03m )

**Inner Lobby** 

with Downstairs Toilet

Conservatory

14' 6" x 11' 8" ( 4.42m x 3.56m )

On The First Floor

Landing

**Bedroom One** 

11' 7" max x 12' 4" max ( 3.53m max x 3.76m max )

**Bedroom Two** 

9' 8" x 8' 2" ( 2.95m x 2.49m )

**Bedroom Three** 

6' 3" x 8' 2" ( 1.91m x 2.49m )

**Family Bathroom** 

Outside

Driveway to front and Rear Gardens

**Council Tax Band:- A** 

**Agents Note:-**

Coal mining report available to view - Mineshaft not within the boundary of the property

This floor plan is for illustrative purposes only. It is not drawn to scale. Any measurements, floor areas (including any total floor area), openings and orientation are approximate. No details are guaranteed, they cannot be relied upon for any purpose and they do not form part of any agreement. No liability is taken for any error, omission or misstatement. A party must rely upon its own inspection(s). Powered by www.focalagent.com