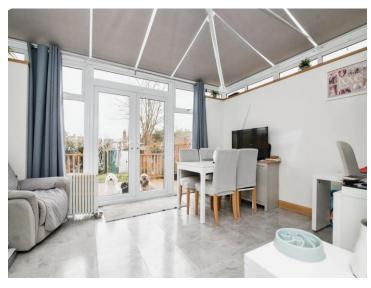

**Inner Lobby** 

with Downstairs Toilet

Conservatory

14' 6" x 11' 8" ( 4.42m x 3.56m )

On The First Floor

Landing

**Bedroom One** 

11' 7" max x 12' 4" max ( 3.53m max x 3.76m max )