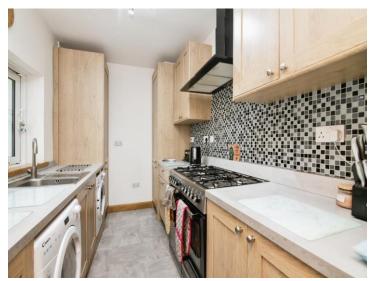

## Woodard Road Tipton DY4 0LJ

On The Ground Floor

**Porch** 

**Entrance Hall** 

**Lounge / Dining Room** 

13' max x 14' 1" max ( 3.96m max x 4.29m max )

**Kitchen** 

10' 8" x 6' 8" ( 3.25m x 2.03m )