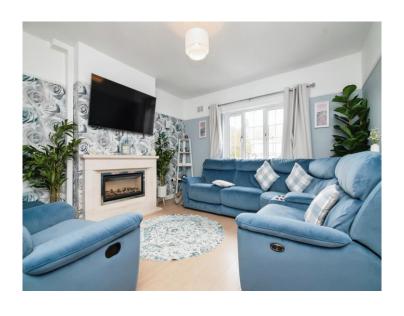

## Woodard Road Tipton DY4 0LJ

On The Ground Floor

**Porch** 

**Entrance Hall** 

**Lounge / Dining Room** 

13' max x 14' 1" max ( 3.96m max x 4.29m max )

**Kitchen** 

10' 8" x 6' 8" ( 3.25m x 2.03m )