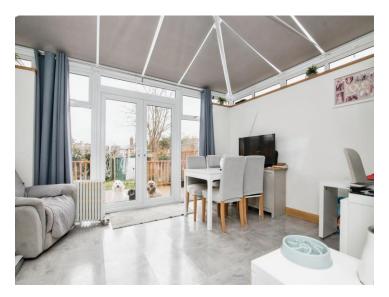

### **Entrance Hall**

Lounge / Dining Room 13' max x 14' 1" max ( 3.96m max x 4.29m max )

Kitchen 10' 8" x 6' 8" ( 3.25m x 2.03m )

Inner Lobby with Downstairs Toilet

**Conservatory** 14' 6" x 11' 8" ( 4.42m x 3.56m )