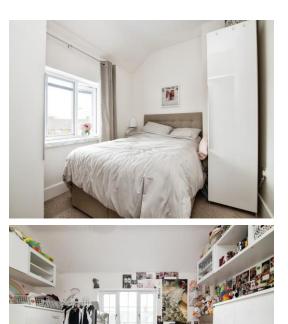

### Landing

Bedroom One 11' 7" max x 12' 4" max ( 3.53m max x 3.76m max )

Bedroom Two 9' 8" x 8' 2" ( 2.95m x 2.49m )

Bedroom Three 6' 3" x 8' 2" ( 1.91m x 2.49m )