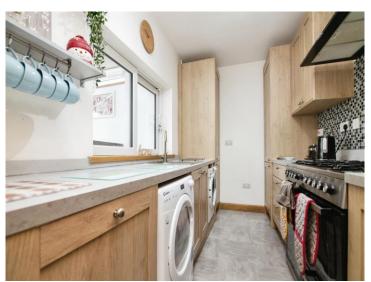

### **Entrance Hall**

Lounge / Dining Room 13' max x 14' 1" max ( 3.96m max x 4.29m max )

Kitchen 10' 8" x 6' 8" ( 3.25m x 2.03m )

Inner Lobby with Downstairs Toilet

**Conservatory** 14' 6" x 11' 8" ( 4.42m x 3.56m )