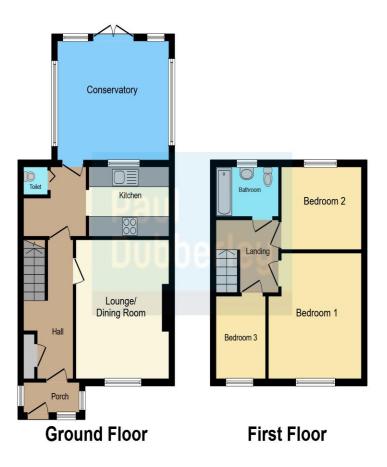

## **On The Ground Floor**

Porch

### **Entrance Hall**

Lounge / Dining Room 13' max x 14' 1" max ( 3.96m max x 4.29m max )

Kitchen 10' 8" x 6' 8" ( 3.25m x 2.03m )

Inner Lobby with Downstairs Toilet

**Conservatory** 14' 6" x 11' 8" ( 4.42m x 3.56m )

### **On The First Floor**

### Landing

Bedroom One 11' 7" max x 12' 4" max ( 3.53m max x 3.76m max )

Bedroom Two 9' 8" x 8' 2" ( 2.95m x 2.49m )

Bedroom Three 6' 3" x 8' 2" ( 1.91m x 2.49m )

#### **Family Bathroom**

Outside Driveway to front and Rear Gardens

**Council Tax Band:- A** 

Agents Note:-Coal mining report available to view - Mineshaft not within the boundary of the property

This floor plan is for illustrative purposes only. It is not drawn to scale. Any measurements, floor areas (including any total floor area), openings and orientation are approximate. No details are guaranteed, they cannot be relied upon for any purpose and they do not form part of any agreement. No liability is taken for any error, omission or misstatement. A party must rely upon its own inspection(s). Powered by www.focalagent.com