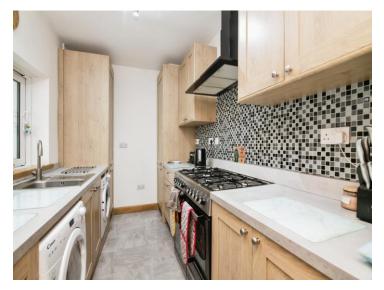

### **Entrance Hall**

Lounge / Dining Room 13' max x 14' 1" max ( 3.96m max x 4.29m max )

Kitchen 10' 8" x 6' 8" ( 3.25m x 2.03m )

Inner Lobby with Downstairs Toilet

**Conservatory** 14' 6" x 11' 8" ( 4.42m x 3.56m )