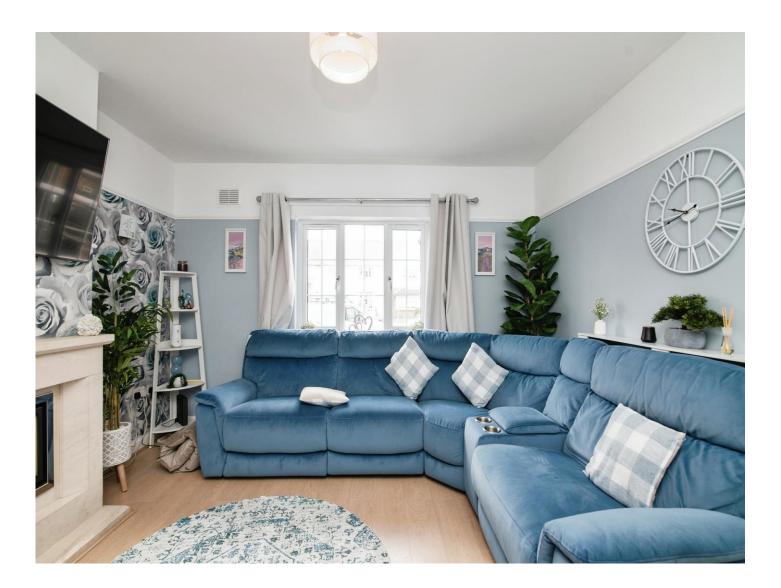

### **Entrance Hall**

Lounge / Dining Room 13' max x 14' 1" max ( 3.96m max x 4.29m max )

Kitchen 10' 8" x 6' 8" ( 3.25m x 2.03m )

Inner Lobby with Downstairs Toilet

**Conservatory** 14' 6" x 11' 8" ( 4.42m x 3.56m )