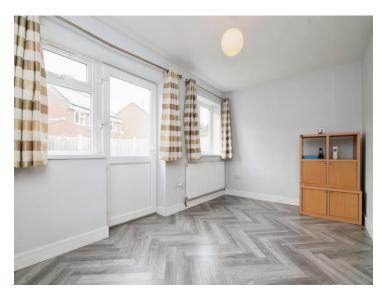

9' 10" x 7' 1" ( 3.00m x 2.16m )

**Downstairs Wet Room** 

12' 1" x 7' (3.68m x 2.13m)

On The First Floor

Landing

**Bedroom One** 

11' 10" x 8' 7" ( 3.61m x 2.62m )

**Bedroom Two** 

11' 9" x 8' 7" max into recess ( 3.58m x 2.62m max into recess )

**Bedroom Three** 

9' max x 7' max ( 2.74m max x 2.13m max )

**Family Shower Room** 

6' 3" x 5' 5" ( 1.91m x 1.65m )

**Outside** 

**Driveway** 