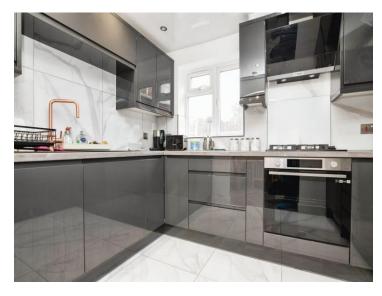

## Haines Close Tipton DY4 7RW

**Reception Hall** 

**Guest Cloakroom** 

**Lounge / Dining Room** 

23' 9" max x 15' max ( 7.24m max x 4.57m max )

**Sitting Room** 

15' x 8' 7" ( 4.57m x 2.62m )

**Fitted Kitchen** 