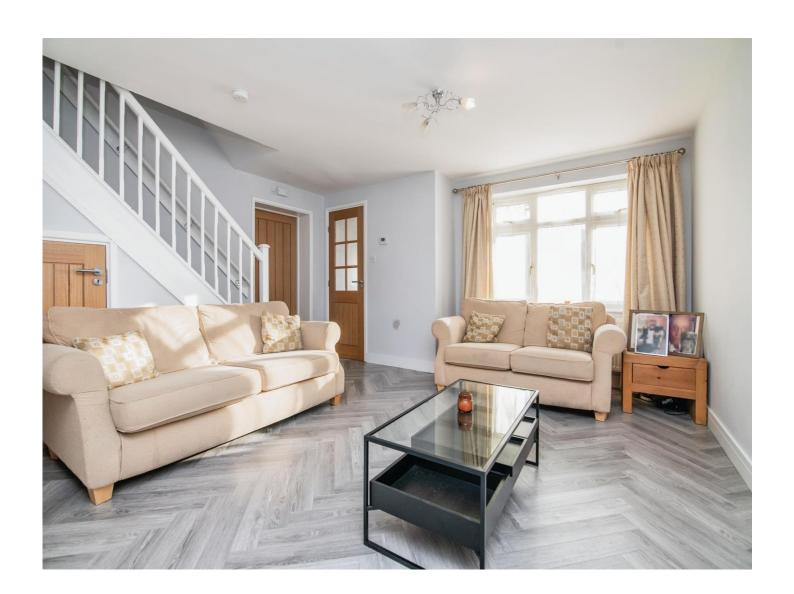

## Haines Close Tipton DY4 7RW

**Reception Hall** 

**Guest Cloakroom** 

**Lounge / Dining Room** 

23' 9" max x 15' max ( 7.24m max x 4.57m max )

**Sitting Room** 

15' x 8' 7" ( 4.57m x 2.62m )

**Fitted Kitchen** 