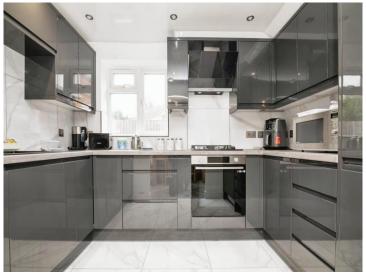

## Haines Close Tipton DY4 7RW

**Reception Hall** 

**Guest Cloakroom** 

**Lounge / Dining Room** 

23' 9" max x 15' max ( 7.24m max x 4.57m max )

**Sitting Room** 

15' x 8' 7" ( 4.57m x 2.62m )

**Fitted Kitchen** 