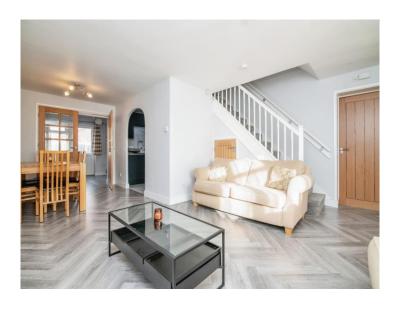

## Haines Close Tipton DY4 7RW

**Reception Hall** 

**Guest Cloakroom** 

**Lounge / Dining Room** 

23' 9" max x 15' max ( 7.24m max x 4.57m max )

**Sitting Room** 

15' x 8' 7" ( 4.57m x 2.62m )

**Fitted Kitchen** 