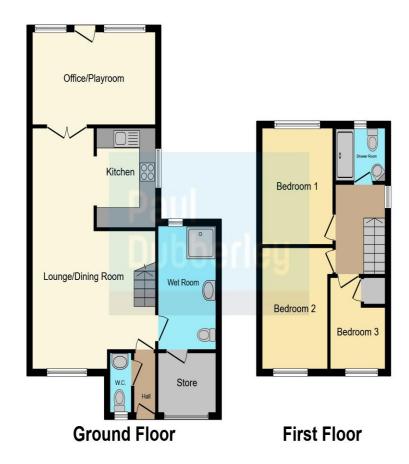

## Haines Close Tipton DY4 7RW

**Reception Hall** 

**Guest Cloakroom** 

**Lounge / Dining Room** 

23' 9" max x 15' max ( 7.24m max x 4.57m max )

**Sitting Room** 

15' x 8' 7" ( 4.57m x 2.62m )

**Fitted Kitchen** 

9' 10" x 7' 1" ( 3.00m x 2.16m )

**Downstairs Wet Room** 

12' 1" x 7' (3.68m x 2.13m)

On The First Floor

Landing

**Bedroom One** 

11' 10" x 8' 7" ( 3.61m x 2.62m )

**Bedroom Two** 

11' 9" x 8' 7" max into recess ( 3.58m x 2.62m max into recess )

**Bedroom Three** 

9' max x 7' max ( 2.74m max x 2.13m max )

**Family Shower Room** 

6' 3" x 5' 5" ( 1.91m x 1.65m )

**Outside** 

**Driveway** 

Garage / Store

**Rear Garden** 

Council Tax Band:- C

This floor plan is for illustrative purposes only. It is not drawn to scale. Any measurements, floor areas (including any total floor area), openings and orientation are approximate. No details are guaranteed, they cannot be relied upon for any purpose and they do not form part of any agreement. No liability is taken for any error, omission or misstatement. A party must rely upon its own inspection(s). Powered by www.focalagent.com