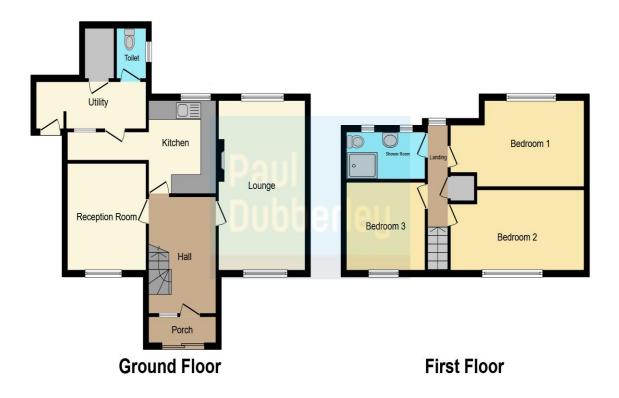

### Central Avenue Tipton DY4 9SA

On The Ground Floor

**Reception Porch** 

Hallway

Lounge 11' 1" max x 17' 3" max ( 3.38m max x 5.26m max )

**Reception Room Two** 10' 1" x 11' 1" ( 3.07m x 3.38m )

Kitchen 17' 7" max x 9' 5" max ( 5.36m max x 2.87m max )

Utility Room 12' 4" max x 4' 9" max ( 3.76m max x 1.45m max )

**Downstairs Toilet** 

**On The First Floor** 

Landing

Bedroom One 17' 2" max x 8' 9" max ( 5.23m max x 2.67m max )

Bedroom Two 17' 2" max x 8' 3" max ( 5.23m max x 2.51m max )

Bedroom Three 10' 1" x 6' 5" ( 3.07m x 1.96m )

**Family Bathroom** 

Outside

Driveway

Front And Large Rear Garden

**Council Tax Band :- B** 

This floor plan is for illustrative purposes only. It is not drawn to scale. Any measurements, floor areas (including any total floor area), openings and orientation are approximate. No details are guaranteed, they cannot be relied upon for any purpose and they do not form part of any agreement. No liability is taken for any error, omission or misstatement. A party must rely upon its own inspection(s). Powered by www.focalagent.com