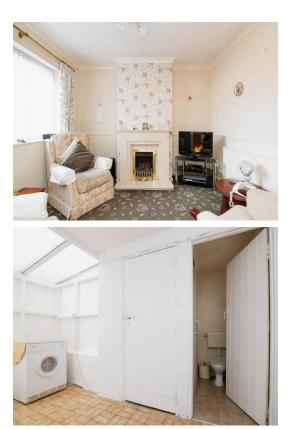

### Central Avenue Tipton DY4 9SA

On The Ground Floor

**Reception Porch** 

Hallway

Lounge 11' 1" max x 17' 3" max ( 3.38m max x 5.26m max )

**Reception Room Two** 10' 1" x 11' 1" ( 3.07m x 3.38m )

Kitchen 17' 7" max x 9' 5" max ( 5.36m max x 2.87m max )

Utility Room 12' 4" max x 4' 9" max ( 3.76m max x 1.45m max )

**Downstairs Toilet** 

**On The First Floor** 

Landing

Bedroom One 17' 2" max x 8' 9" max ( 5.23m max x 2.67m max )

Bedroom Two 17' 2" max x 8' 3" max ( 5.23m max x 2.51m max )