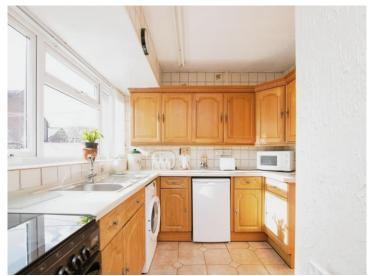

### Central Avenue Tipton DY4 9SA

On The Ground Floor

**Reception Porch** 

Hallway

Lounge 11' 1" max x 17' 3" max ( 3.38m max x 5.26m max )

**Reception Room Two** 10' 1" x 11' 1" ( 3.07m x 3.38m )

Kitchen 17' 7" max x 9' 5" max ( 5.36m max x 2.87m max )