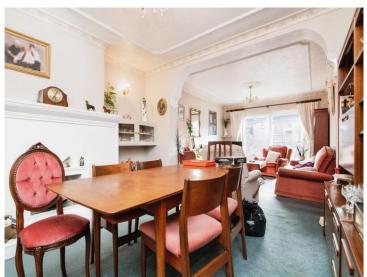

## New Birmingham Road Tividale Oldbury B69 2JU

**Porch** 

**Reception Hall** 

Lounge

12' 1" x 11' 1" ( 3.68m x 3.38m )

**Sitting Room** 

12' 1" x 11' 6" ( 3.68m x 3.51m )

**Dining Room** 

13' x 11' 3" ( 3.96m x 3.43m )

**Fitted Kitchen** 

12' 9" max x 12' 4" max ( 3.89m max x 3.76m max )

**Breakfast Room** 

9' 3" x 7' 10" ( 2.82m x 2.39m )

**Downstairs Shower Room** 

On The First Floor

Landing