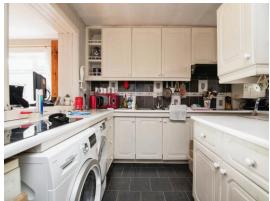

13' x 11' 3" ( 3.96m x 3.43m )

**Fitted Kitchen** 

12' 9" max x 12' 4" max ( 3.89m max x 3.76m max )

**Breakfast Room** 

9' 3" x 7' 10" ( 2.82m x 2.39m )

**Downstairs Shower Room** 

On The First Floor

Landing