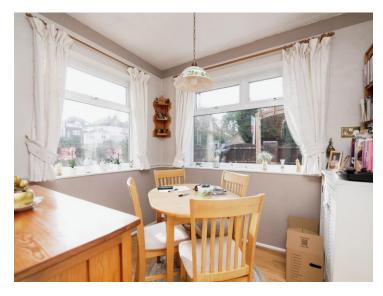

13' x 11' 3" ( 3.96m x 3.43m )

**Fitted Kitchen** 

12' 9" max x 12' 4" max ( 3.89m max x 3.76m max )

**Breakfast Room** 

9' 3" x 7' 10" ( 2.82m x 2.39m )

**Downstairs Shower Room** 

On The First Floor

Landing