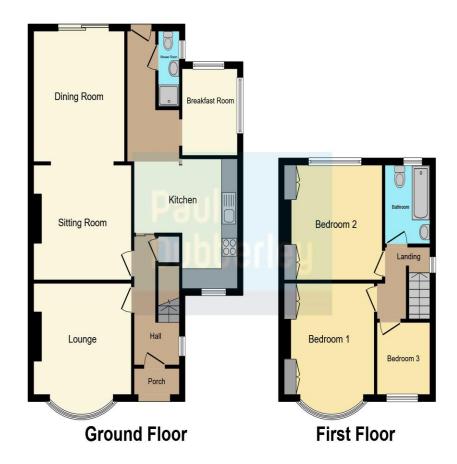

## New Birmingham Road Tividale Oldbury B69 2JU

**Porch** 

**Reception Hall** 

Lounge

12' 1" x 11' 1" ( 3.68m x 3.38m )

**Sitting Room** 

12' 1" x 11' 6" ( 3.68m x 3.51m )

**Dining Room** 

13' x 11' 3" ( 3.96m x 3.43m )

**Fitted Kitchen** 

12' 9" max x 12' 4" max ( 3.89m max x 3.76m max )

**Breakfast Room** 

9' 3" x 7' 10" ( 2.82m x 2.39m )

**Downstairs Shower Room** 

On The First Floor

Landing

**Bedroom One** 

12' 1" x 11' 1" ( 3.68m x 3.38m )

**Bedroom Two** 

12' 1" x 11' 5" ( 3.68m x 3.48m )

**Bedroom Three** 

7' 2" x 6' 6" ( 2.18m x 1.98m )

**Family Bathroom** 

**Outside** 

**Double Garage** 

**Front & Rear Gardens** 

Council Tax Band:- D

This floor plan is for illustrative purposes only. It is not drawn to scale. Any measurements, floor areas (including any total floor area), openings and orientation are approximate. No details are guaranteed, they cannot be relied upon for any purpose and they do not form part of any agreement. No liability is taken for any error, omission or misstatement. A party must rely upon its own inspection(s). Powered by www.focalagent.com