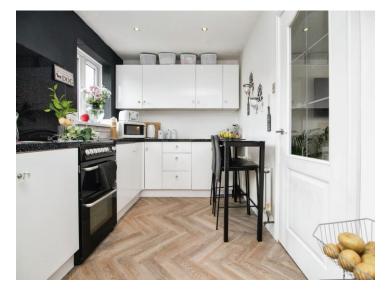

## Catherton Close Tipton DY4 0DQ

**Council Tax Band:- B** 

**Reception Hall** 

Lounge

13' 5" max x 9' 10" max ( 4.09m max x 3.00m max )

**Fitted Kitchen** 

13' 9" x 7' 6" ( 4.19m x 2.29m )

On The First Floor