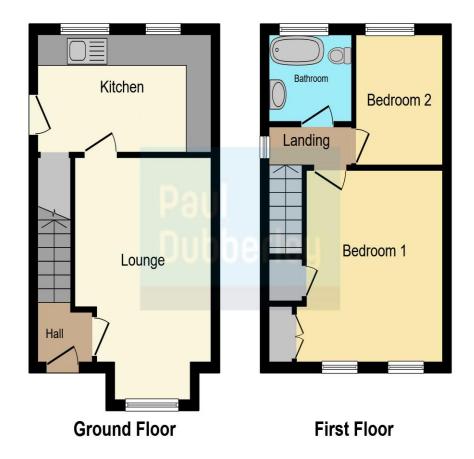

## Catherton Close Tipton DY4 0DQ

**Council Tax Band:- B** 

**Reception Hall** 

Lounge

13' 5" max x 9' 10" max ( 4.09m max x 3.00m max )

**Fitted Kitchen** 

13' 9" x 7' 6" ( 4.19m x 2.29m )

On The First Floor

Landing

**Bedroom One** 

12' 3" max x 11' max ( 3.73m max x 3.35m max )

**Bedroom Two** 

 $9^{\circ}\,5^{\circ}$  x  $6^{\circ}\,10^{\circ}$  ( 2.87m x 2.08m )

**Family Bathroom** 

Outside

**Driveway** 

**Rear Garden** 

This floor plan is for illustrative purposes only. It is not drawn to scale. Any measurements, floor areas (including any total floor area), openings and orientation are approximate. No details are guaranteed, they cannot be relied upon for any purpose and they do not form part of any agreement. No liability is taken for any error, omission or misstatement. A party must rely upon its own inspection(s). Powered by www.focalagent.com