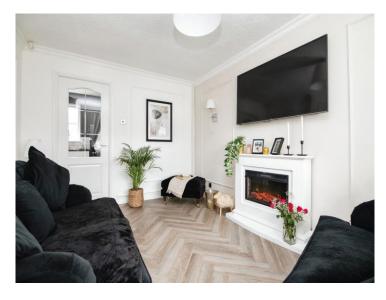

## Catherton Close Tipton DY4 0DQ

**Council Tax Band:- B** 

**Reception Hall** 

Lounge

13' 5" max x 9' 10" max ( 4.09m max x 3.00m max )

**Fitted Kitchen** 

13' 9" x 7' 6" ( 4.19m x 2.29m )

On The First Floor