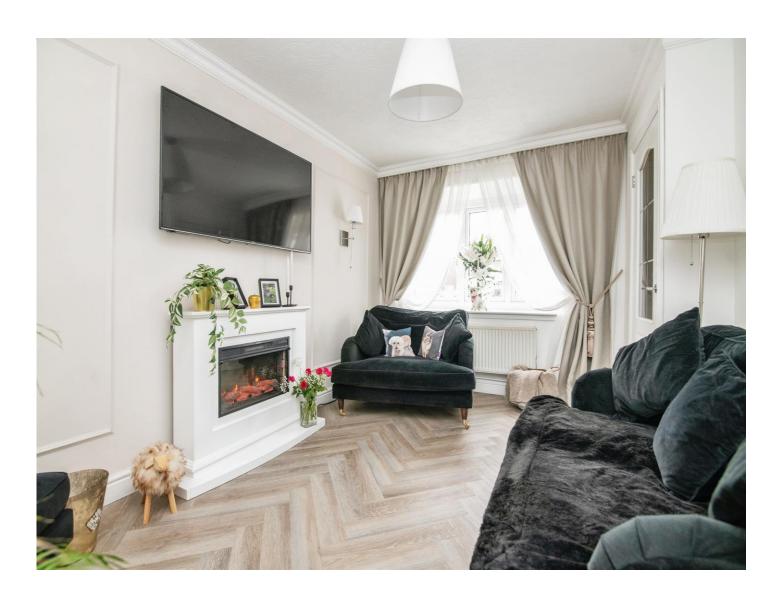

## Catherton Close Tipton DY4 0DQ

**Council Tax Band:- B** 

**Reception Hall** 

Lounge

13' 5" max x 9' 10" max ( 4.09m max x 3.00m max )

**Fitted Kitchen** 

13' 9" x 7' 6" ( 4.19m x 2.29m )

On The First Floor