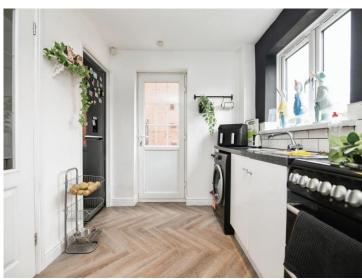

## Catherton Close Tipton DY4 0DQ

**Council Tax Band:- B** 

**Reception Hall** 

Lounge

13' 5" max x 9' 10" max ( 4.09m max x 3.00m max )

**Fitted Kitchen** 

13' 9" x 7' 6" ( 4.19m x 2.29m )

On The First Floor