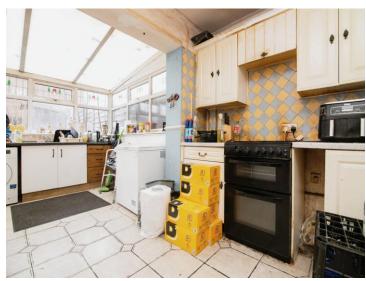

## Toll End Road Tipton DY4 0EU

**Porch** 

**Reception Hall** 

**Lounge / Dining Room** 

23' 5" max x 11' max ( 7.14m max x 3.35m max )

**Kitchen** 

10' 5" x 6' 6" ( 3.17m x 1.98m )

Conservatory