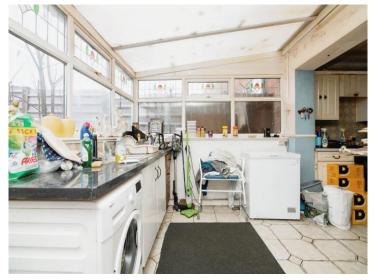

## Toll End Road Tipton DY4 0EU

**Porch** 

**Reception Hall** 

**Lounge / Dining Room** 

23' 5" max x 11' max ( 7.14m max x 3.35m max )

**Kitchen** 

10' 5" x 6' 6" ( 3.17m x 1.98m )

Conservatory