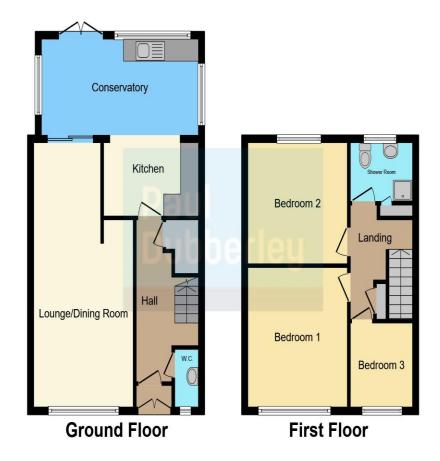

## Toll End Road Tipton DY4 0EU

**Porch** 

**Reception Hall** 

**Lounge / Dining Room** 

23' 5" max x 11' max ( 7.14m max x 3.35m max )

**Kitchen** 

10' 5" x 6' 6" ( 3.17m x 1.98m )

Conservatory

17' 4" x 8' 7" ( 5.28m x 2.62m )

On The First Floor

Landing

**Bedroom One** 

12' 5" x 11' (3.78m x 3.35m)

**Bedroom Two** 

11' x 10' 9" ( 3.35m x 3.28m )

**Bedroom Three** 

7' 6" x 6' 10" ( 2.29m x 2.08m )

**Wet Room** 

**Outside** 

**Driveway** 

Rear Garden

Council Tax Band:- B

This floor plan is for illustrative purposes only. It is not drawn to scale. Any measurements, floor areas (including any total floor area), openings and orientation are approximate. No details are guaranteed, they cannot be relied upon for any purpose and they do not form part of any agreement. No liability is taken for any error, omission or misstatement. A party must rely upon its own inspection(s). Powered by www.focalagent.com