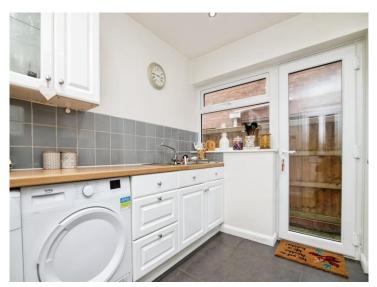

#### **Reception Hall**

Lounge / Dining Room 16' 10" max x 15' 1" max ( 5.13m max x 4.60m max )

Fitted Kitchen 8' 10" x 8' 9" ( 2.69m x 2.67m )

**On The First Floor** 