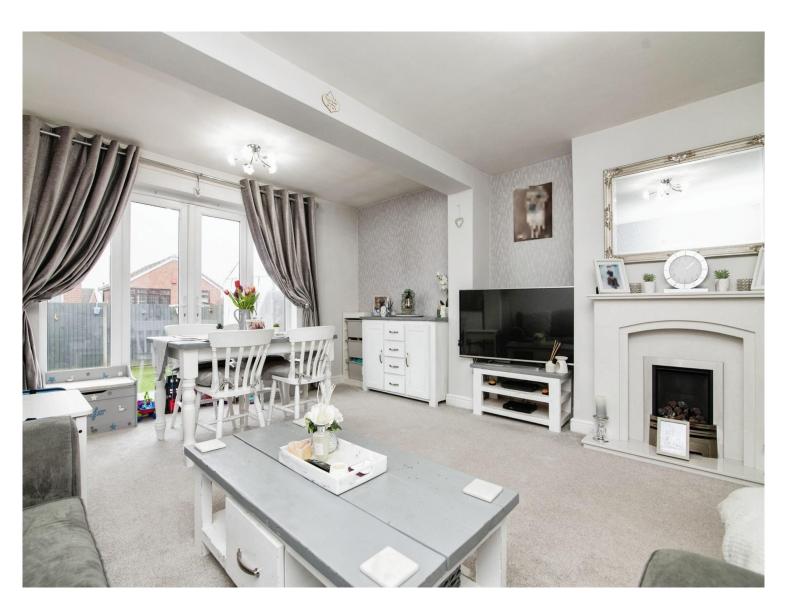

## Birnham Close Tipton DY4 8AW

#### **Reception Hall**

Lounge / Dining Room 16' 10" max x 15' 1" max ( 5.13m max x 4.60m max )

Fitted Kitchen 8' 10" x 8' 9" ( 2.69m x 2.67m )

**On The First Floor** 