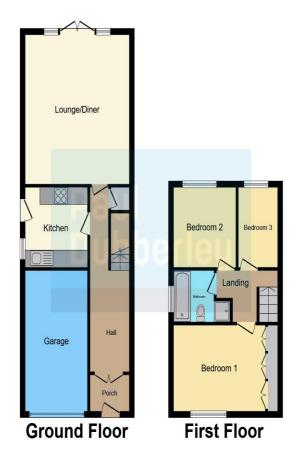

#### **Reception Hall**

Lounge / Dining Room 16' 10" max x 15' 1" max ( 5.13m max x 4.60m max )

Fitted Kitchen 8' 10" x 8' 9" ( 2.69m x 2.67m )

**On The First Floor** 

#### Landing

Bedroom One 13' 2" outside wardrobe x 9' 10" ( 4.01m outside wardrobe x 3.00m )

Bedroom Two 10' x 8' 6" ( 3.05m x 2.59m )

#### Bedroom Three

10' 1" x 6' 4" ( 3.07m x 1.93m )

Family Bathroom 9' 2" max x 6' 2" max ( 2.79m max x 1.88m max )

#### Outside

Garage 15' 9" max x 9' 7" ( 4.80m max x 2.92m )

Driveway

**Rear Garden** 

Council Tax Band: - B

**Agents Note :-**Coal Mining Report available to view, please contact the branch for more details.

This floor plan is for illustrative purposes only. It is not drawn to scale. Any measurements, floor areas (including any total floor area), openings and orientation are approximate. No details are guaranteed, they cannot be relied upon for any purpose and they do not form part of any agreement. No liability is taken for any error, omission or misstatement. A party must rely upon its own inspection(s). Powered by www.focalagent.com