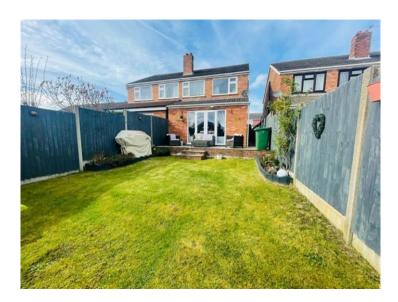

#### Outside

Garage 15' 9" max x 9' 7" ( 4.80m max x 2.92m )

Driveway

**Rear Garden** 

Council Tax Band: - B

**Agents Note :-**Coal Mining Report available to view, please contact the branch for more details.