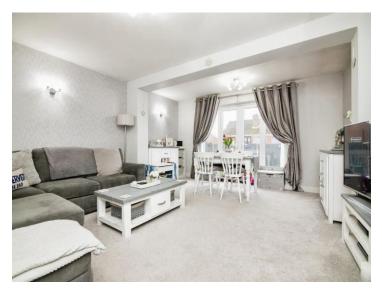

#### **Reception Hall**

Lounge / Dining Room 16' 10" max x 15' 1" max ( 5.13m max x 4.60m max )

Fitted Kitchen 8' 10" x 8' 9" ( 2.69m x 2.67m )

**On The First Floor** 