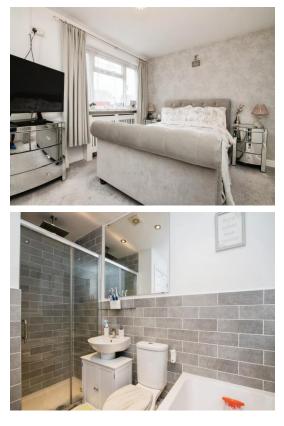

#### Landing

Bedroom One 13' 2" outside wardrobe x 9' 10" ( 4.01m outside wardrobe x 3.00m )

Bedroom Two 10' x 8' 6" ( 3.05m x 2.59m )

#### Bedroom Three

10' 1" x 6' 4" ( 3.07m x 1.93m )

Family Bathroom 9' 2" max x 6' 2" max ( 2.79m max x 1.88m max )