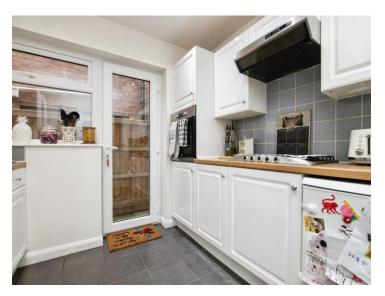

#### **Reception Hall**

Lounge / Dining Room 16' 10" max x 15' 1" max ( 5.13m max x 4.60m max )

Fitted Kitchen 8' 10" x 8' 9" ( 2.69m x 2.67m )

**On The First Floor** 