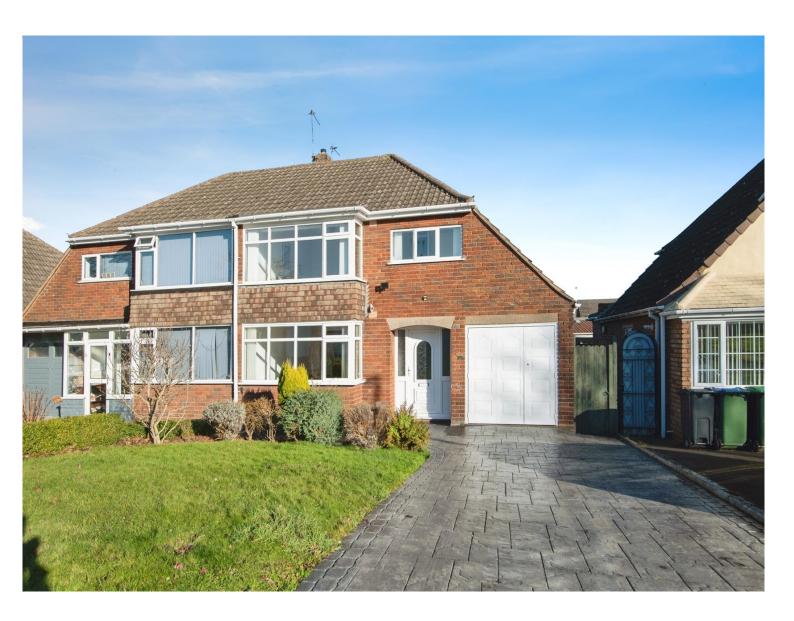

## Wake Green Road Tipton DY4 0AN

Semi Detached Family Home On a Much Sought After Location. Offering the benefit of Gas Central Heating, Double Glazing and No Upward Chain. Well Presented Accommodation for which Viewing is Highly Recommended.

## Wake Green Road Tipton DY4 0AN

**Reception Hall** 

**Lounge / Dining Room** 

24' 6" max into bay x 11' 5" max ( 7.47 m max into bay x 3.48 m max )

**Fitted Kitchen** 

13' 6" x 7' (4.11m x 2.13m)

On The First Floor