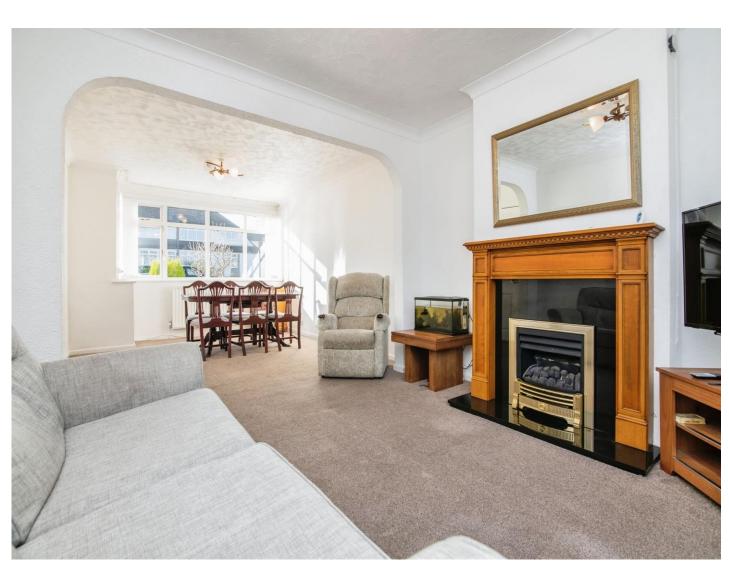

## Wake Green Road Tipton DY4 0AN

**Reception Hall** 

**Lounge / Dining Room** 

24' 6" max into bay x 11' 5" max ( 7.47 m max into bay x 3.48 m max )

**Fitted Kitchen** 

13' 6" x 7' (4.11m x 2.13m)

On The First Floor