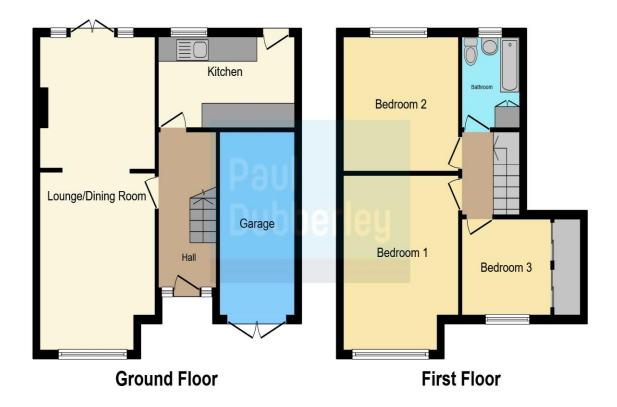

## Wake Green Road Tipton DY4 0AN

**Reception Hall** 

**Lounge / Dining Room** 

24' 6" max into bay x 11' 5" max ( 7.47 m max into bay x 3.48 m max )

**Fitted Kitchen** 

13' 6" x 7' (4.11m x 2.13m)

On The First Floor

Landing

**Bedroom One** 

13' 10" max into bay x 11' 5" ( 4.22m max into bay x 3.48m )

**Bedroom Two** 

11'5" max x 11' (3.48m max x 3.35m)

**Bedroom Three** 

9' max x 7' 8" ( 2.74m max x 2.34m )

**Family Bathroom** 

8' max x 7' 1" max ( 2.44m max x 2.16m max )

Outside

**Driveway** 

Garage

15' 8" x 7' 4" ( 4.78m x 2.24m )

**Rear Garden** 

**Council Tax Band :- C** 

This floor plan is for illustrative purposes only. It is not drawn to scale. Any measurements, floor areas (including any total floor area), openings and orientation are approximate. No details are guaranteed, they cannot be relied upon for any purpose and they do not form part of any agreement. No liability is taken for any error, omission or misstatement. A party must rely upon its own inspection(s). Powered by www.focalagent.com