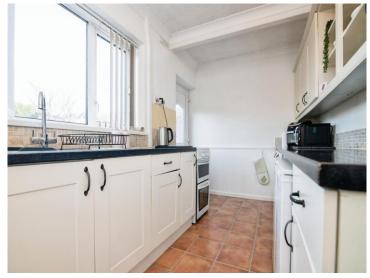

## Wake Green Road Tipton DY4 0AN

**Reception Hall** 

**Lounge / Dining Room** 

24' 6" max into bay x 11' 5" max ( 7.47 m max into bay x 3.48 m max )

**Fitted Kitchen** 

13' 6" x 7' (4.11m x 2.13m)

On The First Floor