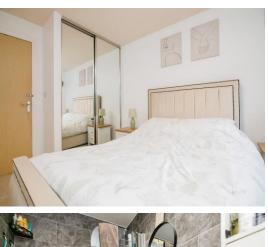

### **Reception Hall**

Lounge 17' 8" x 10' 5" ( 5.38m x 3.17m )

Fitted Kitchen 11' 1" x 7' 2" ( 3.38m x 2.18m )

Bedroom One 12' 7" max into recess x 9' (3.84m max into recess x 2.74m)

Bedroom Two 12' 7" max into recess x 6' 6" ( 3.84m max into recess x 1.98m )

**Family Bathroom** 