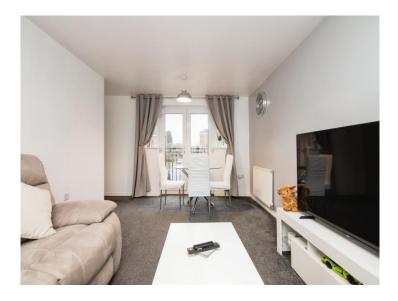

### **Reception Hall**

Lounge 17' 8" x 10' 5" ( 5.38m x 3.17m )

Fitted Kitchen 11' 1" x 7' 2" ( 3.38m x 2.18m )

Bedroom One 12' 7" max into recess x 9' (3.84m max into recess x 2.74m)

Bedroom Two 12' 7" max into recess x 6' 6" ( 3.84m max into recess x 1.98m )