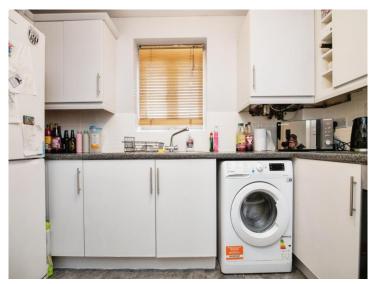

### **Reception Hall**

Lounge 17' 8" x 10' 5" ( 5.38m x 3.17m )

Fitted Kitchen 11' 1" x 7' 2" ( 3.38m x 2.18m )

Bedroom One 12' 7" max into recess x 9' (3.84m max into recess x 2.74m)

Bedroom Two 12' 7" max into recess x 6' 6" ( 3.84m max into recess x 1.98m )