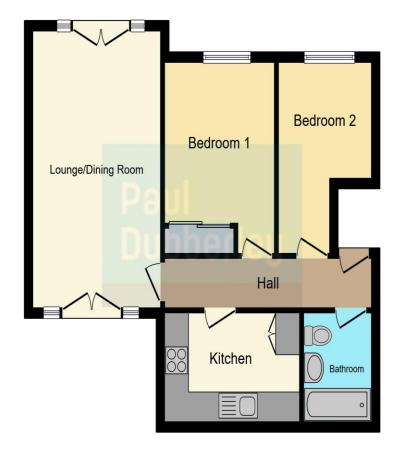

#### Outside

**Allocated Parking** 

**Council Tax Band - A** 

Leasehold Charges -

Ground Rent - £30 pa Service Charge - £2083.33 pa

This floor plan is for illustrative purposes only. It is not drawn to scale. Any measurements, floor areas (including any total floor area), openings and orientation are approximate. No details are guaranteed, they cannot be relied upon for any purpose and they do not form part of any agreement. No liability is taken for any error, omission or misstatement. A party must rely upon its own inspection(s). Powered by www.focalagent.com