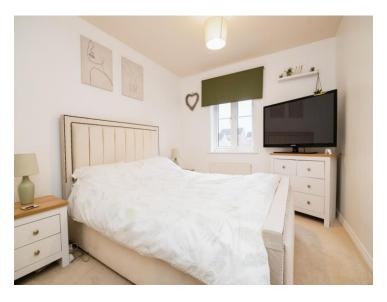

### **Reception Hall**

Lounge 17' 8" x 10' 5" ( 5.38m x 3.17m )

Fitted Kitchen 11' 1" x 7' 2" ( 3.38m x 2.18m )

Bedroom One 12' 7" max into recess x 9' (3.84m max into recess x 2.74m)

Bedroom Two 12' 7" max into recess x 6' 6" ( 3.84m max into recess x 1.98m )