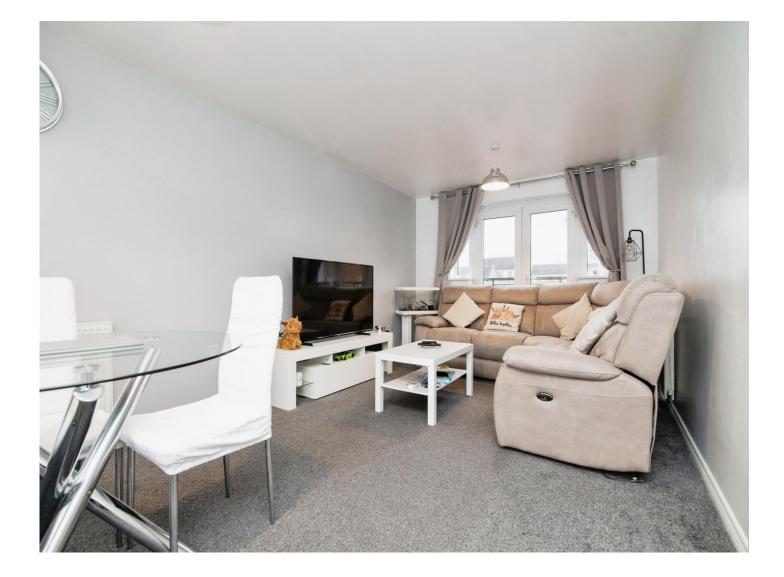

### **Reception Hall**

Lounge 17' 8" x 10' 5" ( 5.38m x 3.17m )

Fitted Kitchen 11' 1" x 7' 2" ( 3.38m x 2.18m )

Bedroom One 12' 7" max into recess x 9' (3.84m max into recess x 2.74m)

Bedroom Two 12' 7" max into recess x 6' 6" ( 3.84m max into recess x 1.98m )