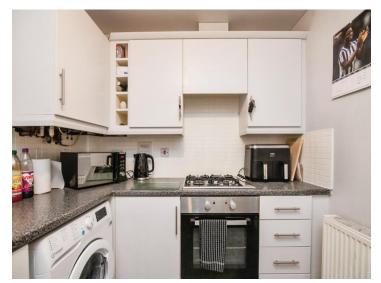

### **Reception Hall**

Lounge 17' 8" x 10' 5" ( 5.38m x 3.17m )

Fitted Kitchen 11' 1" x 7' 2" ( 3.38m x 2.18m )

Bedroom One 12' 7" max into recess x 9' (3.84m max into recess x 2.74m)

Bedroom Two 12' 7" max into recess x 6' 6" ( 3.84m max into recess x 1.98m )