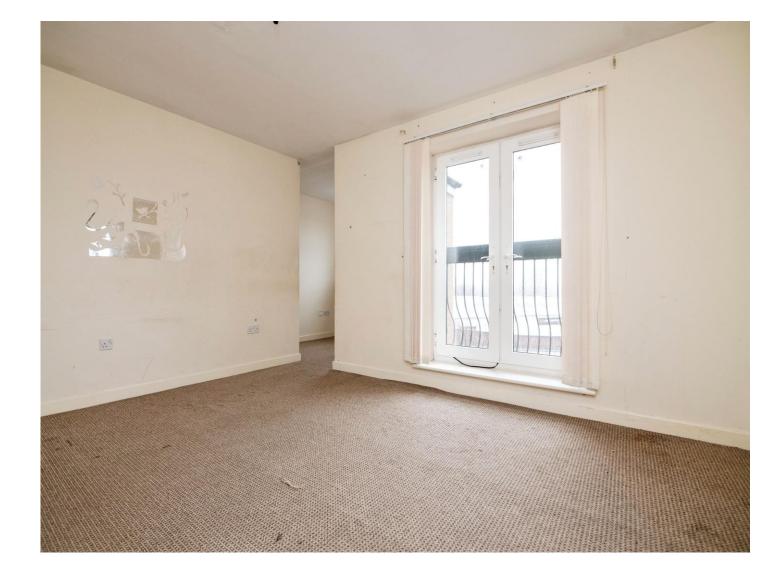

### **Reception Hall**

Lounge 14' 4" x 11' 8" ( 4.37m x 3.56m )

**Study Area** 7' x 6' 7" ( 2.13m x 2.01m )

Fitted Kitchen 9' 5" max into recess x 5' 9" ( 2.87m max into recess x 1.75m )

Bedroom One 13' max x 12' 1" ( 3.96m max x 3.68m )