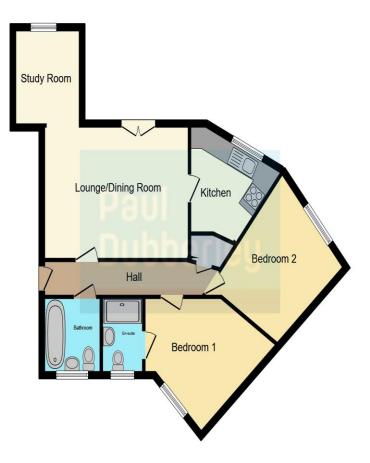

### **Reception Hall**

Lounge 14' 4" x 11' 8" ( 4.37m x 3.56m )

**Study Area** 7' x 6' 7" ( 2.13m x 2.01m )

Fitted Kitchen 9' 5" max into recess x 5' 9" ( 2.87m max into recess x 1.75m )

Bedroom One 13' max x 12' 1" ( 3.96m max x 3.68m )

**En Suite Shower Room** 

Bedroom Two 11' 3" max x 10' 2" max ( 3.43m max x 3.10m max )

Family Bathroom 6' 8" x 5' 6" ( 2.03m x 1.68m ) Outside

Garage

**Council Tax Band:- A** 

This floor plan is for illustrative purposes only. It is not drawn to scale. Any measurements, floor areas (including any total floor area), openings and orientation are approximate. No details are guaranteed, they cannot be relied upon for any purpose and they do not form part of any agreement. No liability is taken for any error, omission or misstatement. A party must rely upon its own inspection(s). Powered by www.focalagent.com