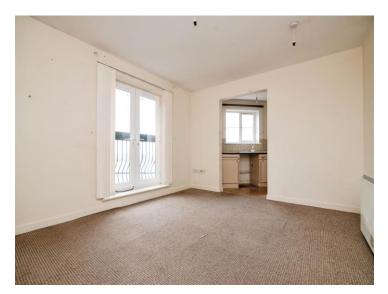

### **Reception Hall**

Lounge 14' 4" x 11' 8" ( 4.37m x 3.56m )

**Study Area** 7' x 6' 7" ( 2.13m x 2.01m )

Fitted Kitchen 9' 5" max into recess x 5' 9" ( 2.87m max into recess x 1.75m )

Bedroom One 13' max x 12' 1" ( 3.96m max x 3.68m )