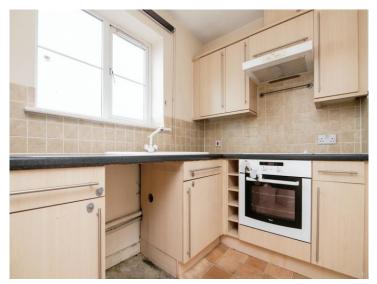

### **Reception Hall**

Lounge 14' 4" x 11' 8" ( 4.37m x 3.56m )

**Study Area** 7' x 6' 7" ( 2.13m x 2.01m )

Fitted Kitchen 9' 5" max into recess x 5' 9" ( 2.87m max into recess x 1.75m )

Bedroom One 13' max x 12' 1" ( 3.96m max x 3.68m )