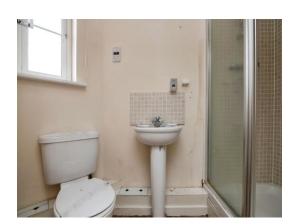

**Bedroom One** 

13' max x 12' 1" ( 3.96m max x 3.68m )

**En Suite Shower Room** 

**Bedroom Two** 

11' 3" max x 10' 2" max ( 3.43m max x 3.10m max )

**Family Bathroom** 

6' 8" x 5' 6" ( 2.03m x 1.68m )

**Outside** 