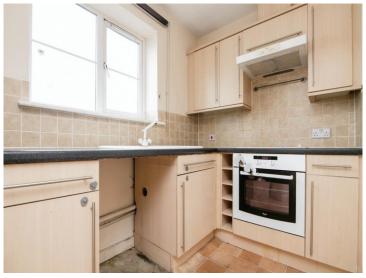

## Anchor Drive Tipton DY4 7RD

**Reception Hall** 

Lounge

14' 4" x 11' 8" ( 4.37m x 3.56m )

**Study Area** 

 $7' \times 6' 7"$  (  $2.13m \times 2.01m$  )

**Fitted Kitchen** 

9' 5" max into recess x 5' 9" ( 2.87m max into recess x 1.75m )