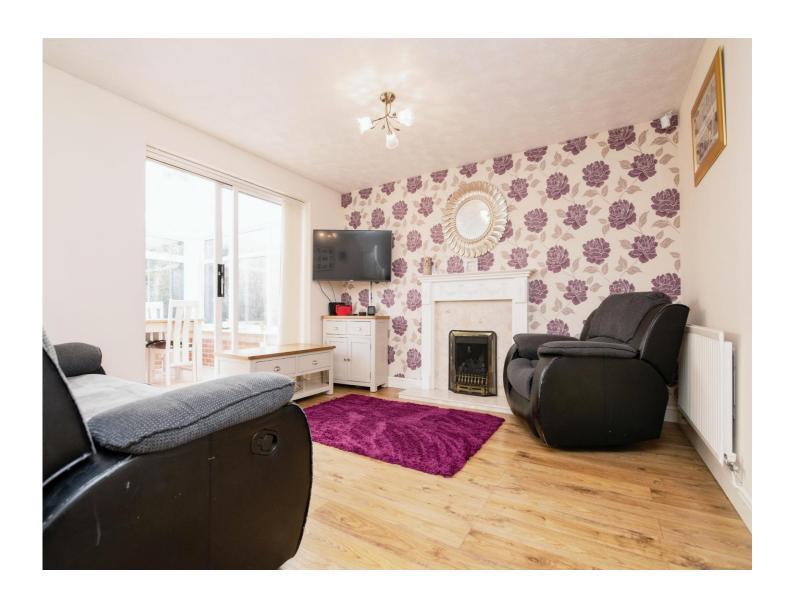

## Haines Close Tipton DY4 7RW

**Porch** 

**Reception Hall** 

**Lounge / Dining Room** 

17' 10" x 14' 5" max ( 5.44m x 4.39m max )

Conservatory

9' 8" x 9' 3" ( 2.95m x 2.82m )

**Fitted Kitchen** 