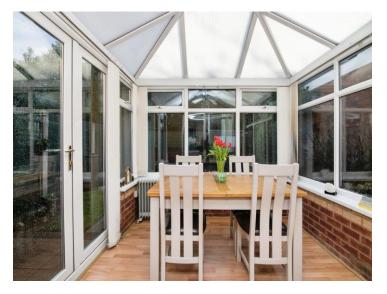

## Haines Close Tipton DY4 7RW

**Porch** 

**Reception Hall** 

**Lounge / Dining Room** 

17' 10" x 14' 5" max ( 5.44m x 4.39m max )

Conservatory

9' 8" x 9' 3" ( 2.95m x 2.82m )

**Fitted Kitchen** 