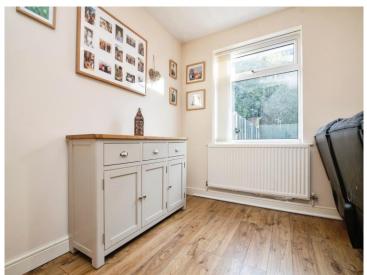

## Haines Close Tipton DY4 7RW

**Porch** 

**Reception Hall** 

**Lounge / Dining Room** 

17' 10" x 14' 5" max ( 5.44m x 4.39m max )

Conservatory

9' 8" x 9' 3" ( 2.95m x 2.82m )

**Fitted Kitchen** 