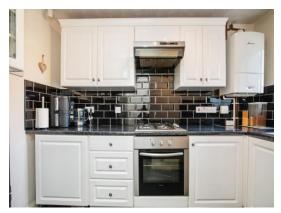

## Haines Close Tipton DY4 7RW

**Porch** 

**Reception Hall** 

**Lounge / Dining Room** 

17' 10" x 14' 5" max ( 5.44m x 4.39m max )

Conservatory

9' 8" x 9' 3" ( 2.95m x 2.82m )

**Fitted Kitchen** 