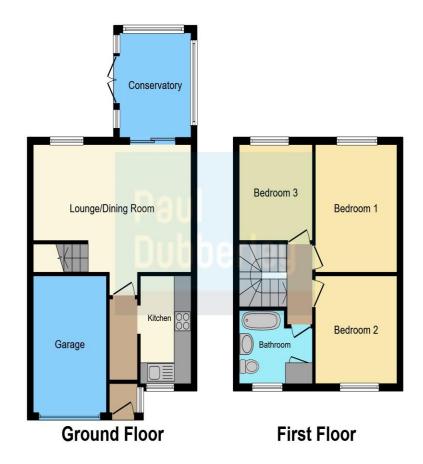

10' x 6' (3.05m x 1.83m)

On The First Floor

Landing

**Bedroom One** 

11' 9" x 9' 5" ( 3.58m x 2.87m )

**Bedroom Two** 

10' x 9' 6" ( 3.05m x 2.90m )

**Bedroom Three** 

8' 3" x 8' 2" ( 2.51m x 2.49m )

**Family Bathroom** 

8' 2" max x 7' max ( 2.49m max x 2.13m max )

**Outside** 

Garage

16' 5" x 8' 6" ( 5.00m x 2.59m )

**Driveway** 

**Attractive Rear Garden** 

This floor plan is for illustrative purposes only. It is not drawn to scale. Any measurements, floor areas (including any total floor area), openings and orientation are approximate. No details are guaranteed, they cannot be relied upon for any purpose and they do not form part of any agreement. No liability is taken for any error, omission or misstatement. A party must rely upon its own inspection(s). Powered by www.focalagent.com