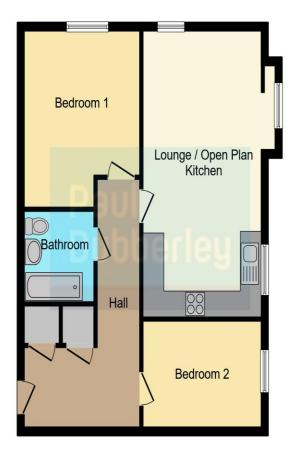

## **Leasehold Charges**

Ground Rent - £150 pa Service change - £840 pa

This floor plan is for illustrative purposes only. It is not drawn to scale. Any measurements, floor areas (including any total floor area), openings and orientation are approximate. No details are guaranteed, they cannot be relied upon for any purpose and they do not form part of any agreement. No liability is taken for any error, omission or misstatement. A party must rely upon its own inspection(s). Powered by www.focalagent.com