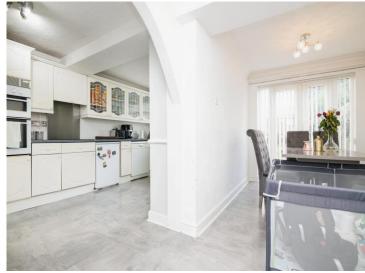

## Elizabeth Walk Tipton DY4 0AZ

**Porch** 

**Reception Hall** 

Lounge

15' x 10' 10" max ( 4.57m x 3.30m max )

**Dining Room** 

16' 8" x 8' max ( 5.08m x 2.44m max )

**Fitted Kitchen** 