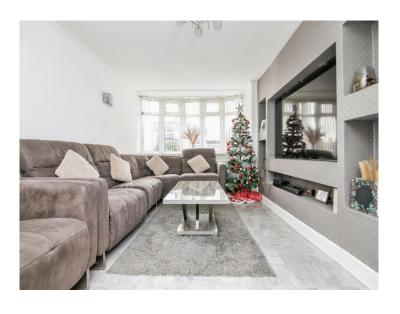

## Elizabeth Walk Tipton DY4 0AZ

**Porch** 

**Reception Hall** 

Lounge

15' x 10' 10" max ( 4.57m x 3.30m max )

**Dining Room** 

16' 8" x 8' max ( 5.08m x 2.44m max )

**Fitted Kitchen** 