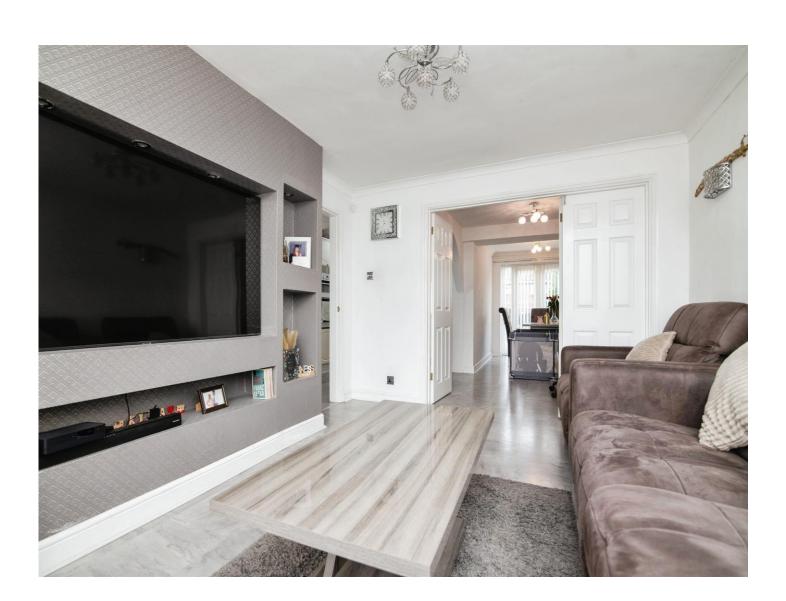

## Elizabeth Walk Tipton DY4 0AZ

**Porch** 

**Reception Hall** 

Lounge

15' x 10' 10" max ( 4.57m x 3.30m max )

**Dining Room** 

16' 8" x 8' max ( 5.08m x 2.44m max )

**Fitted Kitchen** 