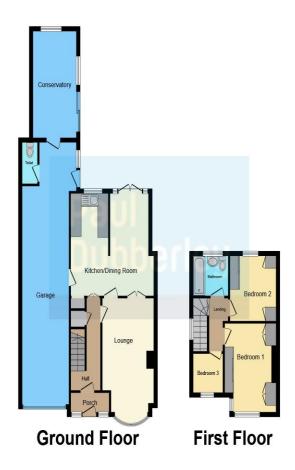

## Elizabeth Walk Tipton DY4 0AZ

**Porch** 

**Reception Hall** 

Lounge

15' x 10' 10" max ( 4.57m x 3.30m max )

**Dining Room** 

16' 8" x 8' max ( 5.08m x 2.44m max )

**Fitted Kitchen** 

16' 5" x 9' (5.00m x 2.74m)

On The First Floor

Landing

**Bedroom One** 

13' 1" max into bay x 10' 4" max ( 3.99m max into bay x 3.15m max )

**Bedroom Two** 

10' 2" x 10' 1" max ( 3.10m x 3.07m max )

**Bedroom Three** 

6' 4" x 6' 1" ( 1.93m x 1.85m )

**Family Bathroom** 

7' 1" x 6' 10" ( 2.16m x 2.08m )

Outside

**Large Side Garage** 

38' max x 8' 8" max ( 11.58m max x 2.64m max )

**Guest Cloakroom** 

**Conservatory / Play Room** 

16' 4" x 7' 9" ( 4.98m x 2.36m )

**Good Size Rear Garden** 

Council Tax Band - C

This floor plan is for illustrative purposes only. It is not drawn to scale. Any measurements, floor areas (including any total floor area), openings and orientation are approximate. No details are guaranteed, they cannot be relied upon for any purpose and they do not form part of any agreement. No liability is taken for any error, omission or misstatement. A party must rely upon its own inspection(s). Powered by www.focalagent.com