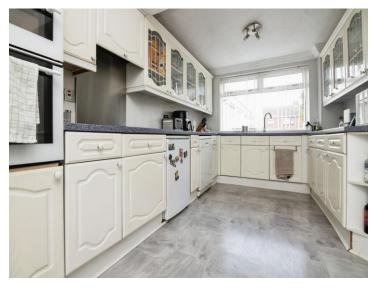

## Elizabeth Walk Tipton DY4 0AZ

**Porch** 

**Reception Hall** 

Lounge

15' x 10' 10" max ( 4.57m x 3.30m max )

**Dining Room** 

16' 8" x 8' max ( 5.08m x 2.44m max )

**Fitted Kitchen** 