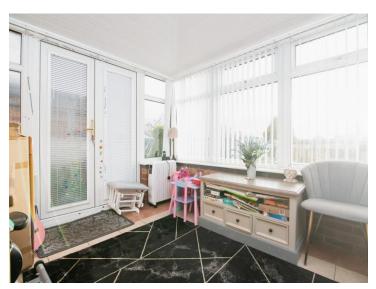

#### **Guest Cloakroom**

Lounge / Dining Room 16' 6" max x 15' 4" max ( 5.03m max x 4.67m max )

**Conservatory** 13' 5" x 9' 7" ( 4.09m x 2.92m )

**Fitted Kitchen** 9' 1" x 7' 6" ( 2.77m x 2.29m )

**On The First Floor** 