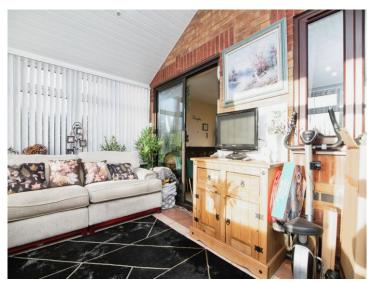

#### **Guest Cloakroom**

Lounge / Dining Room 16' 6" max x 15' 4" max ( 5.03m max x 4.67m max )

**Conservatory** 13' 5" x 9' 7" ( 4.09m x 2.92m )

**Fitted Kitchen** 9' 1" x 7' 6" ( 2.77m x 2.29m )

**On The First Floor** 