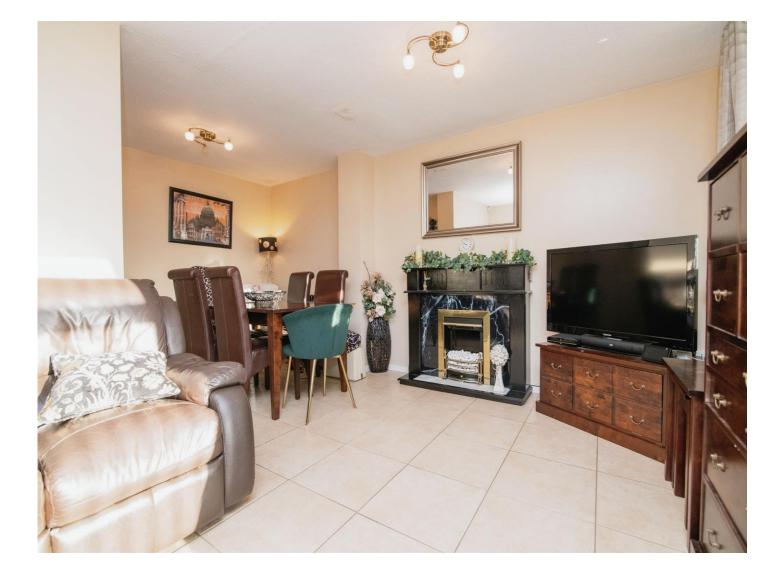

#### **Guest Cloakroom**

Lounge / Dining Room 16' 6" max x 15' 4" max ( 5.03m max x 4.67m max )

**Conservatory** 13' 5" x 9' 7" ( 4.09m x 2.92m )

**Fitted Kitchen** 9' 1" x 7' 6" ( 2.77m x 2.29m )

**On The First Floor** 