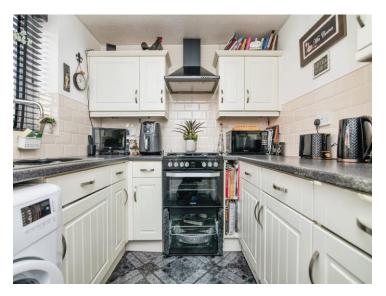

#### **Guest Cloakroom**

Lounge / Dining Room 16' 6" max x 15' 4" max ( 5.03m max x 4.67m max )

**Conservatory** 13' 5" x 9' 7" ( 4.09m x 2.92m )

**Fitted Kitchen** 9' 1" x 7' 6" ( 2.77m x 2.29m )

**On The First Floor** 