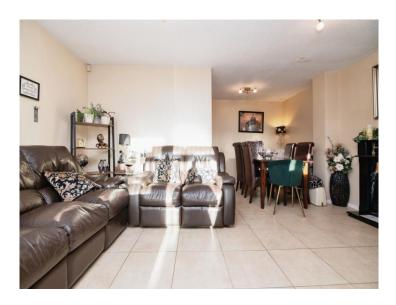

#### **Guest Cloakroom**

Lounge / Dining Room 16' 6" max x 15' 4" max ( 5.03m max x 4.67m max )

**Conservatory** 13' 5" x 9' 7" ( 4.09m x 2.92m )

**Fitted Kitchen** 9' 1" x 7' 6" ( 2.77m x 2.29m )

**On The First Floor** 